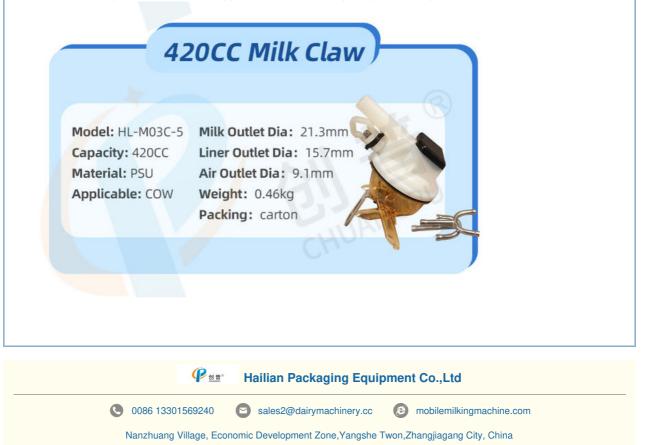

## Product Specification

|                       | 420CC Milking Machine Collector,<br>Boumatic Milking Machine Collector |
|-----------------------|------------------------------------------------------------------------|
| Highlight:            | Collector milking machine parts,                                       |
| Claw Type:            | Four-Prong                                                             |
| Claw Base:            | PSU                                                                    |
| Model:                | HL-M03C-2 Bomatic                                                      |
| Weight:               | 0.46kg                                                                 |
| Milk Outlet Diameter: | 21.3mm                                                                 |
| • Item:               | Cow Milking Machine Claw                                               |
| Range:                | Cow Milking Machine Replacement Parts                                  |
| • Air Outlet Dia.:    | 9.8mm                                                                  |
|                       |                                                                        |

Key attributes of the Milking Machine Claw include a Liner Outlet Diameter of 15.7mm and a Milk Outlet Diameter of 21.3mm. These specifications are carefully engineered to facilitate smooth milk flow and minimize any potential disruptions during milking. As part of the Cow Milking Machine Replacement Parts range, this milking machine claw is a dependable choice for dairy farmers looking to maintain and upgrade their milking equipment. The durable construction and precise measurements make it a reliable component for daily milking operations.

### Features:

Product Name: Milking Machine Claw ------Cap Material: PSU Claw Type: Four-Prong Capacity: 420CC Liner Outlet Diameter: 15.7mm Range: Cow Milking Machine Replacement Parts

### **Technical Parameters:**

| Difference            | Independent Air Connector             |
|-----------------------|---------------------------------------|
| Claw Base             | PSU                                   |
| Claw Type             | Four-Prong                            |
| Liner Outlet Diameter | 15.7mm                                |
| Capacity              | 420CC                                 |
| Weight                | 0.46kg                                |
| Item                  | Cow Milking Machine Claw              |
| Shut-off Valve        | Without Valve                         |
| Range                 | Cow Milking Machine Replacement Parts |
| Cap Material          | PSU                                   |