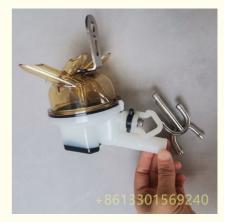

|
| Claw Base:            | PSU                                                                    |
| Model:                | HL-M03C-2 Bomatic                                                      |
| Weight:               | 0.46kg                                                                 |
| Milk Outlet Diameter: | 21.3mm                                                                 |
| • Item:               | Cow Milking Machine Claw                                               |
| Range:                | Cow Milking Machine Replacement Parts                                  |
| • Air Outlet Dia.:    | 9.8mm                                                                  |
|                       |                                                                        |



## More Images



**Our Product Introduction** 

## **Product Description**

#### Corporate HQ: CHUANGPU ANIMAL HUSBANDRY TECHNOLOGY(SUZHOU) CO., LTD

Export Dept: HAILIAN PACKAGING EQUIPMENT CO., LTD Branch: Sichuan Gene Haven Animal Husbandry Technology Co.Ltd

EMAIL: nancyzxd68@gmail.com sales2@dairymachinery.cc

MOBILE: +86 133 0156 9240(Wechat/WhatsApp) OFFICE: +86 512 5890 5953

### **Product Description:**

The Milking Machine Claw is an essential component in the dairy industry, specifically designed for cow milking machines. This udder suction claw is meticulously crafted to meet the highest standards of quality and efficiency, ensuring optimal performance during the milking process.

Key attributes of the Milking Machine Claw include a Liner Outlet Diameter of 15.7mm and a Milk