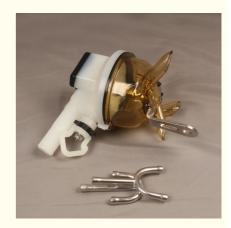

### **Product Description:**

The Milking Machine Claw is an essential component in the dairy industry, specifically designed for cow milking machines. This udder suction claw is meticulously crafted to meet the highest standards of quality and efficiency, ensuring optimal performance during the milking process.

Key attributes of the Milking Machine Claw include a Liner Outlet Diameter of 15.7mm and a Milk Outlet Diameter of 21.3mm. These specifications are carefully engineered to facilitate smooth milk flow and minimize any potential disruptions during milking. As part of the Cow Milking Machine Replacement Parts range, this milking machine claw is a dependable choice for dairy farmers looking to maintain and upgrade their milking equipment. The durable construction and precise measurements make it a reliable component for daily milking operations.

### Features:

Product Name: Milking Machine Claw ------Cap Material: PSU Claw Type: Four-Prong Capacity: 420CC Liner Outlet Diameter: 15.7mm Range: Cow Milking Machine Replacement Parts