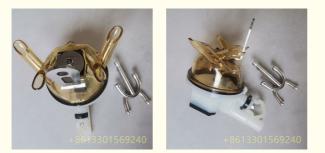

:            | PSU                                                                    |
| Model:                | HL-M03C-2 Bomatic                                                      |
| Weight:               | 0.46kg                                                                 |
| Milk Outlet Diameter: | 21.3mm                                                                 |
| • Item:               | Cow Milking Machine Claw                                               |
| Range:                | Cow Milking Machine Replacement Parts                                  |
| • Air Outlet Dia.:    | 9.8mm                                                                  |
|                       |                                                                        |



## More Images



**Our Product Introduction** 

## **Product Description**

#### Corporate HQ: CHUANGPU ANIMAL HUSBANDRY TECHNOLOGY(SUZHOU) CO., LTD

Export Dept: HAILIAN PACKAGING EQUIPMENT CO., LTD Branch: Sichuan Gene Haven Animal Husbandry Technology Co.Ltd

EMAIL: nancyzxd68@gmail.com sales2@dairymachinery.cc

MOBILE: +86 133 0156 9240(Wechat/WhatsApp) OFFICE: +86 512 5890 5953

### **Product Description:**

The Milking Machine Claw is an essential component in the dairy industry, specifically designed for cow milking machines. This udder suction claw is meticulously crafted to meet the highest standards of quality and efficiency, ensuring optimal performance during the milking process.

Key attributes of the Milking Machine Claw include a Liner Outlet Diameter of 15.7mm and a Milk Outlet Diameter o