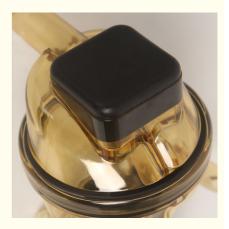

One of the standout features of the PSU Milking Machine Claw is its innovative design that does not include a shut-off valve. This design choice enhances the efficiency of the milking process, allowing for continuous milk flow without interruptions, resulting in a faster and more seamless milking operation.

### Features:

Product Name: Milking-Machine Claw Milk Outlet Diameter: 22.5mm Weight: 0.37kg Shut-off Valve: Without Claw Base: Stainless Steel Difference: Independent Air Connector

Manufactured in China, this milking claw meets high-quality standards and is built to last. With its independent air connector and 16mm liner outlet diameter, it offers consistent and efficient milk extraction. Although it does not have a shut-off valve, its reliable performance and durable construction make it a dependable choice for dairy farmers.