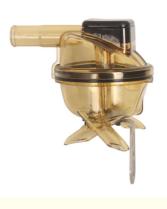

### **Product Description:**

The PSU Milking Machine Claw is an essential component for efficient dairy farming, specifically designed for use in cow milking systems. This high-quality cow milking claw assembly is a crucial part of the milking cluster, ensuring a smooth and productive milking process. Designed to meet the needs of modern dairy farms, the HL-M03C Bomatic model of the milking machine claw offers superior performance and durability. The use of PSU material in the construction of this milking claw ensures long-lasting reliability and resistance to wear and tear, making it a cost-effective solution for dairy farmers.

The milking machine claw is a key part of the milking system, responsible for collecting milk from multiple cows simultaneously. With a capacity of 340CC, this milking claw is ideal for efficient milk collection, allowing dairy farmers to streamline their milking process and maximize productivity.

### Features:

Product Name: Milking-Machine Claw Milk Outlet Diameter: 22.5mm Weight: 0.37kg Shut-off Valve: Without Claw Base: Stainless Steel Difference: Independent Air Connector

#### **Technical Parameters:**

| Liner Outlet Diameter | 16mm                                  |
|-----------------------|---------------------------------------|
| Model                 | HL-M03C Bomatic                       |
| Capacity              | 340CC                                 |
| Range                 | Cow Milking Machine Replacement Parts |
| Item                  | Cow Milking Machine Claw              |
| Weight                | 0.37kg                                |
| Claw Base             | PSU                                   |
| Claw Type             | Four-Prong                            |