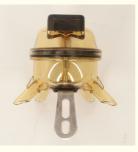

### Features:

Product Name: Milking-Machine Claw Milk Outlet Diameter: 22.5mm Weight: 0.37kg Shut-off Valve: Without Claw Base: Stainless Steel Difference: Independent Air Connector

#### **Technical Parameters:**

| Liner Outlet Diameter | 16mm                                  |
|-----------------------|---------------------------------------|
| Model                 | HL-M03C Bomatic                       |
| Capacity              | 340CC                                 |
| Range                 | Cow Milking Machine Replacement Parts |
| Item                  | Cow Milking Machine Claw              |
| Weight                | 0.37kg                                |
| Claw Base             | PSU                                   |
| Claw Type             | Four-Prong                            |