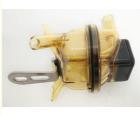

# Product Specification

| Model:                   | HL-M03C Bomatic                                                           |
|--------------------------|---------------------------------------------------------------------------|
| Claw Base:               | PSU                                                                       |
| • Difference:            | Independent Air Connector                                                 |
| • Item:                  | Cow Milking Machine Claw                                                  |
| Range:                   | Cow Milking Machine Replacement Parts                                     |
| Cap Material:            | PSU                                                                       |
| • Liner Outlet Diameter: | 16mm                                                                      |
| Milk Outlet Diameter:    | 22.5mm                                                                    |
| Highlight:               | 16mm Liner Outlet Diameter Milking Claw,<br>Improved Milking Machine Claw |

### Features:

Product Name: Milking-Machine Claw Milk Outlet Diameter: 22.5mm Weight: 0.37kg Shut-off Valve: Without Claw Base: Stainless Steel Difference: Independent Air Connector

#### **Technical Parameters:**

| Liner Outlet Diameter | 16mm                                  |
|-----------------------|---------------------------------------|
| Model                 | HL-M03C Bomatic                       |
| Capacity              | 340CC                                 |
| Range                 | Cow Milking Machine Replacement Parts |
| Item                  | Cow Milking Machine Claw              |
| Weight                | 0.37kg                                |
| Claw Base             | PSU                                   |
| Claw Type             | Four-Prong                            |