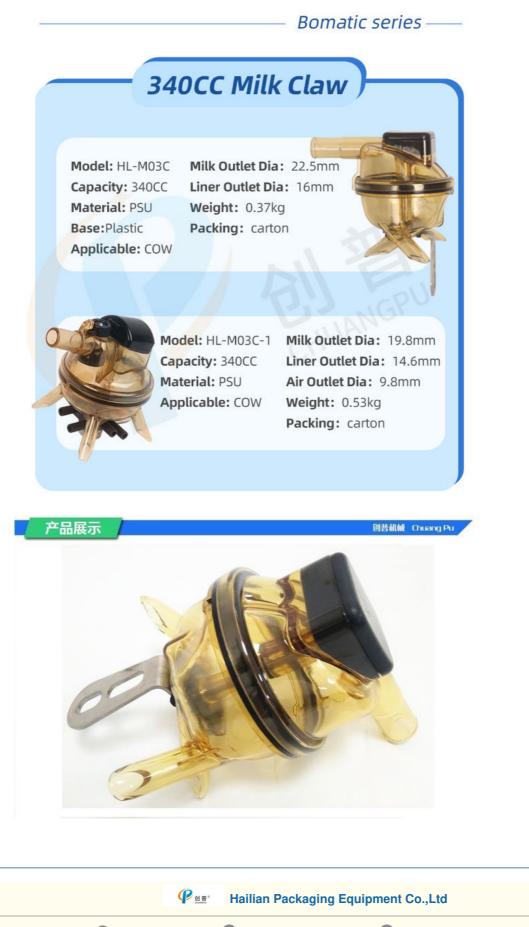

# Product Specification

| Model:                   | HL-M03C Bomatic                                                           |
|--------------------------|---------------------------------------------------------------------------|
| Claw Base:               | PSU                                                                       |
| • Difference:            | Independent Air Connector                                                 |
| • Item:                  | Cow Milking Machine Claw                                                  |
| Range:                   | Cow Milking Machine Replacement Parts                                     |
| Cap Material:            | PSU                                                                       |
| • Liner Outlet Diameter: | 16mm                                                                      |
| Milk Outlet Diameter:    | 22.5mm                                                                    |
| Highlight:               | 16mm Liner Outlet Diameter Milking Claw,<br>Improved Milking Machine Claw |

### Features:

Product Name: Milking-Machine Claw Milk Outlet Diameter: 22.5mm Weight: 0.37kg Shut-off Valve: Without Claw Base: Stainless Steel Difference: Independent Air Connector

#### **Technical Parameters:**

| Liner Outlet Diameter | 16mm                                  |
|-----------------------|---------------------------------------|
| Model                 | HL-M03C Bomatic                       |
| Capacity              | 340CC                                 |
| Range                 | Cow Milking Machine Replacement Parts |
| Item                  | Cow Milking Machine Claw              |
| Weight                | 0.37kg                                |
| Claw Base             | PSU                                   |
| Claw Type             | Four-Prong                            |