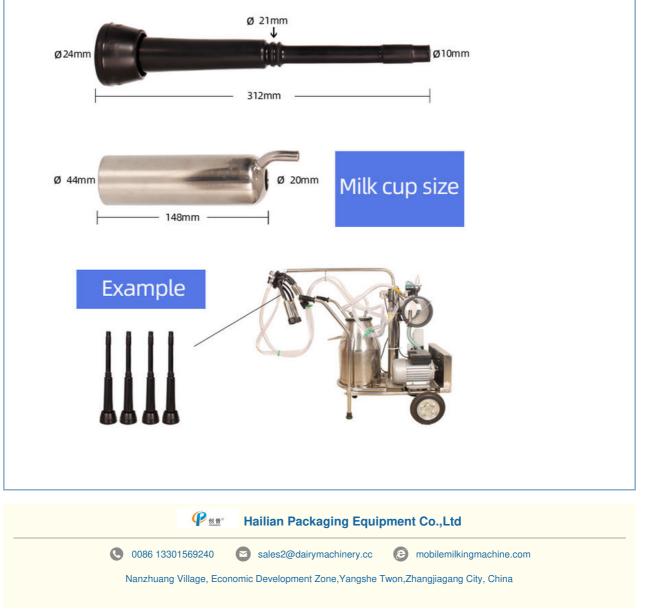

# Product Specification

| 3 3 -                          | Cow Dairy Milking Machine Liner,<br>Highly Durable milking machine parts |
|--------------------------------|--------------------------------------------------------------------------|
| <ul> <li>Highlight:</li> </ul> | Customizable Dairy Milking Machine Liner,                                |
| Cleaning Method:               | Washable                                                                 |
| Package Quantity:              | 4 Pieces                                                                 |
| Teat Cup Size:                 | 148mm/44mm/20mm                                                          |
| Design:                        | Ribbed                                                                   |
| • Shape:                       | Cylindrical                                                              |
| Service Life:                  | 2500 Milking Times                                                       |
| Resistance:                    | Chemical And Abrasion                                                    |
| • Function:                    | Milk Extraction                                                          |
|                                |                                                                          |

The primary function of this cylindrical milking machine liner is milk extraction, offering exceptional performance in extracting milk from your cattle effectively. With a teat cup size of 148mm/44mm/20mm, this liner is optimized for a comfortable fit and efficient milk flow, contributing to a seamless milking experience for both the operator and the cow.

### **Technical Parameters:**

| Service Life     | 2500 Milking Times         |
|------------------|----------------------------|
| Name             | 201S Milking Liner (MW21U) |
| Durability       | Long-lasting               |
| Cleaning Method  | Washable                   |
| Package Quantity | 4 Pieces                   |
| Resistance       | Chemical And Abrasion      |
| Teat Cup Size    | 148mm/44mm/20mm            |
| Function         | Milk Extraction            |
| Material         | Rubber                     |
| Flexibility      | High                       |