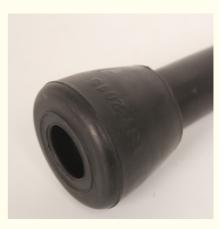

#### Features:

Product Name: Milking Machine Liners Name: 201S Milking Liner (MW21U) Material: Rubber Cleaning Method: Washable Design: Ribbed Color: Black

#### milking sessions.

These ribbed liners are ideal for milking machines, offering consistent suction and performance during the milking process. Their design promotes proper milk flow and ensures the safety and comfort of the cattle.