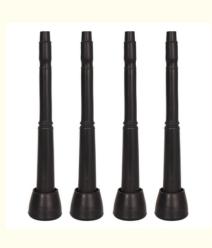

# Product Specification

| 3 3 -                          | Cow Dairy Milking Machine Liner,<br>Highly Durable milking machine parts |
|--------------------------------|--------------------------------------------------------------------------|
| <ul> <li>Highlight:</li> </ul> | Customizable Dairy Milking Machine Liner,                                |
| Cleaning Method:               | Washable                                                                 |
| Package Quantity:              | 4 Pieces                                                                 |
| Teat Cup Size:                 | 148mm/44mm/20mm                                                          |
| Design:                        | Ribbed                                                                   |
| • Shape:                       | Cylindrical                                                              |
| Service Life:                  | 2500 Milking Times                                                       |
| Resistance:                    | Chemical And Abrasion                                                    |
| • Function:                    | Milk Extraction                                                          |
|                                |                                                                          |

### **Technical Parameters:**

| Service Life     | 2500 Milking Times         |
|------------------|----------------------------|
| Name             | 201S Milking Liner (MW21U) |
| Durability       | Long-lasting               |
| Cleaning Method  | Washable                   |
| Package Quantity | 4 Pieces                   |
| Resistance       | Chemical And Abrasion      |
| Teat Cup Size    | 148mm/44mm/20mm            |
| Function         | Milk Extraction            |
| Material         | Rubber                     |
| Flexibility      | High                       |