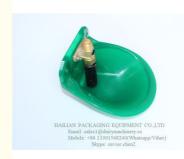

# Durable Goat Water Cow Drinking Bowl , Green automatic trough waterers

# **Basic Information**

• Place of Origin: Jiangsu, China

Brand Name: HL

Certification: SGS, FDA, ISO, CE

Model Number: HL-MP58D

Minimum Order Quantity: 10Price: 5 to 15Packaging Details: Box

• Delivery Time: 1 to 3 working days

• Payment Terms: T/T, Western Union, MoneyGram

• Supply Ability: 5000 pieces



# **Product Specification**

Model: HL-58D
Body Material: PVC
Weight: 0.6 KG
Height: 160 Mm
Water Hole Material: Copper

• Payment: T/T, Western Union, MoneyGram

Packaging: BoxPort: ShanghaiPayment Term: FOB Or CIF

Highlight: cattle drinking bowl, dairy cow mattresses



# More Images





# **Product Description**

## **Durable Goat Water Drinker Bowl**, Green Goat Automatic Water Bowl

#### **Goat Water Drinker Bowl Application:**

We have many models of drinker bowl, can be used for cows, bulls, cattle, horses,deer and other livestock drinking water.

#### **Goat Water Drinker Bowl Composition:**

The main component parts: water bowls filled water bowl, drinking, tongue plate, plugs, screws, nuts.

#### Principle of Goat Water Drinker Bowl:

When animal drinking water, arch movable platens, platen push the valve, water flows from the pipe bowl for cattle to drink, and then under the action of the spring plate reset, cut water, stop water supply.

## Specification of Goat Water Drinker Bowl:

| Model               | HL-58D |
|---------------------|----