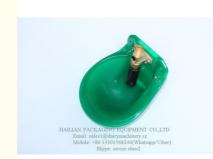

# Durable Goat Water Cow Drinking Bowl , Green automatic trough waterers

## **Durable Goat Water Drinker Bowl**, Green Goat Automatic Water Bowl

## Specification of Goat Water Drinker Bowl:

| Model               | HL-58D |
|---------------------|--------|
| Body Material       | PVC    |
| Weight              | 0.6 KG |
| Volume              | 0.9 L  |
| Height              | 160 mm |
| Length              | 190 mm |
| Width               | 185 mm |
| Thickness           | 7 mm   |
| Water Hole Material | Copper |