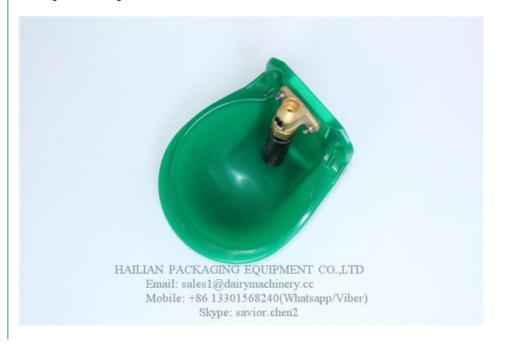

# Durable Goat Water Cow Drinking Bowl , Green automatic trough waterers

## **Durable Goat Water Drinker Bowl**, Green Goat Automatic Water Bowl

#### **Goat Water Drinker Bowl Composition:**

The main component parts: water bowls filled water bowl, drinking, tongue plate, plugs, screws, nuts.

## Specification of Goat Water Drinker Bowl:

| Model               | HL-58D |
|---------------------|--------|
| Body Material       | PVC    |
| Weight              | 0.6 KG |
| Volume              | 0.9 L  |
| Height              | 160 mm |
| Length              | 190 mm |
| Width               | 185 mm |
| Thickness           | 7 mm   |
| Water Hole Material | Copper |