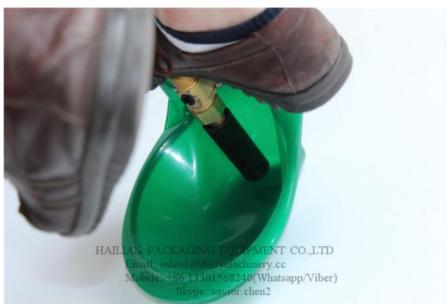

#### Principle of Goat Water Drinker Bowl:

When animal drinking water, arch movable platens, platen push the valve, water flows from the pipe bowl for cattle to drink, and then under the action of the spring plate reset, cut water, stop water supply.