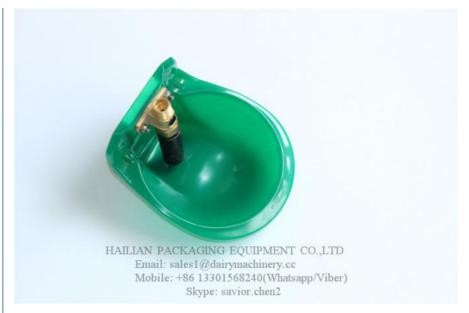

## **Durable Goat Water Drinker Bowl**, Green Goat Automatic Water Bowl

#### **Goat Water Drinker Bowl Composition:**

The main component parts: water bowls filled water bowl, drinking, tongue plate, plugs, screws, nuts.

## Specification of Goat Water Drinker Bowl:

| Model               | HL-58D |
|---------------------|--------|
| Body Material       | PVC    |
| Weight              | 0.6 KG |
| Volume              | 0.9 L  |
| Height              | 160 mm |
| Length              | 190 mm |
| Width               | 185 mm |
| Thickness           | 7 mm   |
| Water Hole Material | Copper |