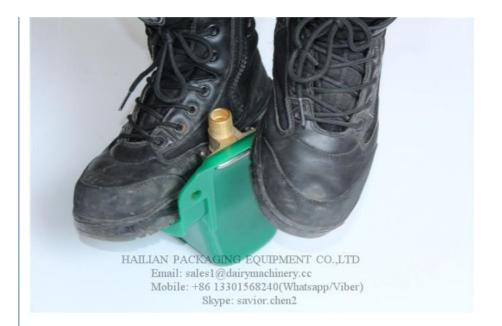

# **Product Specification**

Model: HL-58D
Body Material: PVC
Weight: 0.6 KG
Volume: 0.9 L
Height: 160 Mm
Length: 190 Mm

• Highlight: cattle drinking bowl, dairy cow mattresses

#### Specification of Plastic Sheep Goat Drinking Bowl Goat Water Bowl:

| Model               | HL-58D |
|---------------------|--------|
| Body Material       | PVC    |
| Weight              | 0.6 KG |
| Volume              | 0.9 L  |
| Height              | 160 mm |
| Length              | 190 mm |
| Width               | 185 mm |
| Thickness           | 7 mm   |
| Water Hole Material | Copper |