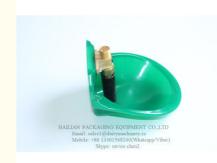

#### Composition of Plastic Sheep Goat Drinking Bowl Goat Water Bowl:

The main component parts: water bowls filled water bowl, drinking, tongue plate, plugs, screws, nuts.

#### Plastic Sheep Goat Drinking Bowl Goat Water Bowl Material:

- 1. Bowl body: plastic PVC;
- 2. Drinking system: brass, good wear resistance;

Drinking system consist of: the shell, mandrel, seals, springs and spring holder gland. Spring Wire drinking within more than 1.1mm, drinking water pressure test equipment must be completed, and the test value must be between 2.5KG  $\sim$  4.5KG, drinking more water may not leaking