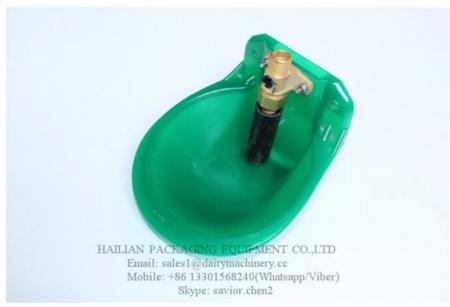

#### Plastic Milking Machine Spares Sheep Goat Drinking Bowl Goat Water Bowl

#### Application of Plastic Sheep Goat Drinking Bowl Goat Water Bowl:

We have many models of drinker bowl, can be used for cows, bulls, cattle, horses,deer and other livestock drinking water.

#### Composition of Plastic Sheep Goat Drinking Bowl Goat Water Bowl:

The main component parts: water bowls filled water bowl, drinking, tongue plate, plugs, screws, nuts.

#### Specification of Plastic Sheep Goat Drinking Bowl Goat Water Bowl:

| Model               | HL-58D |
|---------------------|--------|
| Body Material       | PVC    |
| Weight              | 0.6 KG |
| Volume              | 0.9 L  |
| Height              | 160 mm |
| Length              | 190 mm |
| Width               | 185 mm |
| Thickness           | 7 mm   |
| Water Hole Material | Copper |