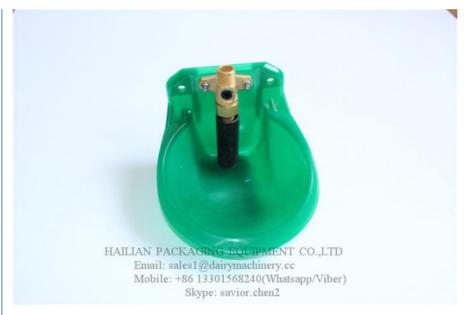

#### Plastic Milking Machine Spares Sheep Goat Drinking Bowl Goat Water Bowl

#### Application of Plastic Sheep Goat Drinking Bowl Goat Water Bowl:

We have many models of drinker bowl, can be used for cows, bulls, cattle, horses,deer and other livestock drinking water.

#### Composition of Plastic Sheep Goat Drinking Bowl Goat Water Bowl:

The main component parts: water bowls filled water bowl, drinking, tongue plate, plugs, screws, nuts.

#### Specification of Plastic Sheep Goat Drinking Bowl Goat Water Bowl:

| Model               | HL-58D |
|---------------------|--------|
| Body Material       | PVC    |
| Weight              | 0.6 KG |
| Volume              | 0.9 L  |
| Height              | 160 mm |
| Length              | 190 mm |
| Width               | 185 mm |
| Thickness           | 7 mm   |
| Water Hole Material | Copper |