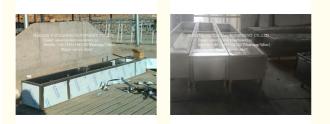

#### Stainless Steel Drinking Water Tank for Cow

#### Short Specification of Stainless Steel Drinking Water Tank for Cow:

Size: 4000\*500\*400mm (L\*W\*H)---can be customized; Thickness: 1.2mm (outer layer), 2mm (inner layer); Material: Stainless Steel;

#### Description of Stainless Steel Drinking Water Tank for Cow:

Stainless Steel Drinking Water Tank for Cow is made of stainless steel, corrosionresistant. Based on the requirements, the size of customization. Included insulation, can be electrically heated.