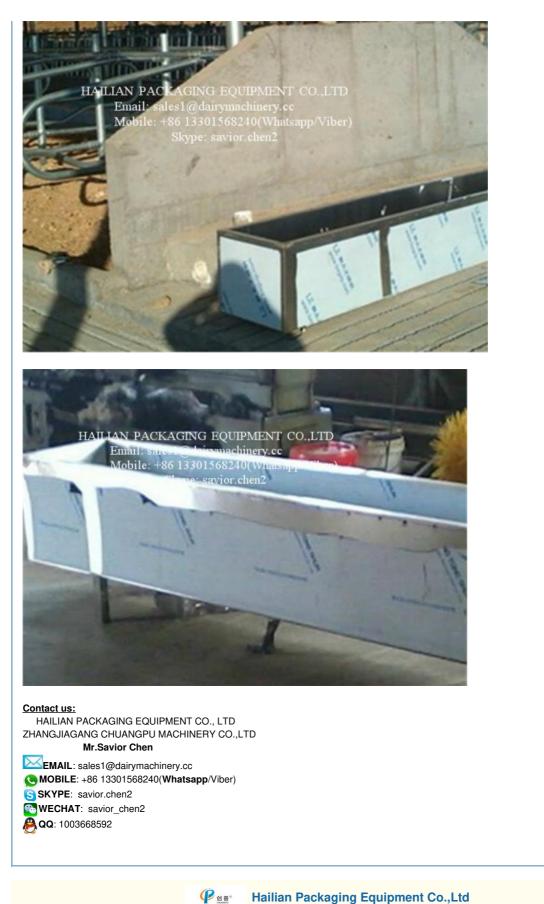

## Stainless Steel Livestock Water Tanks For Cow Drinking , Milking Machine

#### Stainless Steel Drinking Water Tank for Cow

#### Short Specification of Stainless Steel Drinking Water Tank for Cow:

Size: 4000\*500\*400mm (L\*W\*H)---can be customized; Thickness: 1.2mm (outer layer), 2mm (inner layer); Material: Stainless Steel;