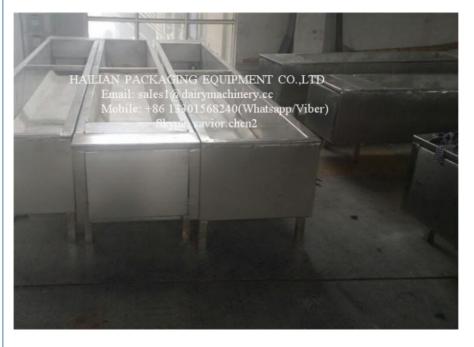

#### Stainless Steel Drinking Water Tank for Cow

#### Short Specification of Stainless Steel Drinking Water Tank for Cow:

Size: 4000\*500\*400mm (L\*W\*H)---can be customized; Thickness: 1.2mm (outer layer), 2mm (inner layer); Material: Stainless Steel;

#### Description of Stainless Steel Drinking Water Tank for Cow:

Stainless Steel Drinking Water Tank for Cow is made of stainless steel, corrosionresistant. Based on the requirements, the size of customization. Included insulation, can be electrically heated.