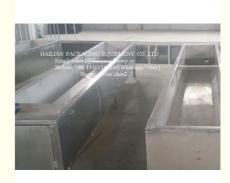

#### Stainless Steel Drinking Water Tank for Cow

#### Short Specification of Stainless Steel Drinking Water Tank for Cow:

Size: 4000\*500\*400mm (L\*W\*H)---can be customized; Thickness: 1.2mm (outer layer), 2mm (inner layer); Material: Stainless Steel;

#### Description of Stainless Steel Drinking Water Tank for Cow:

Stainless Steel Drinking Water Tank for Cow is made of stainless steel, corrosionresistant. Based on the requirements, the size of customization. Included insulation, can be electrically heated.