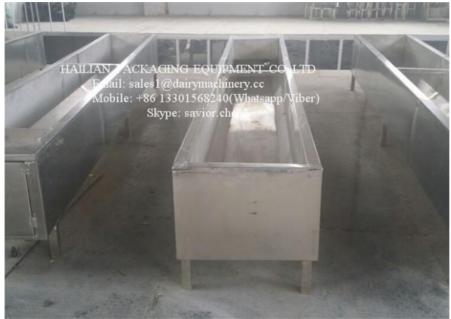

# **Product Specification**

HL--Model: HL-MP13

4000\*500\*400mm (L\*W\*H)---can Be • Tank Size:

Customized

. Body Material: Stainless Steel • Inner Thickness: 2mm (inner Layer) Outer Thickness: 1.2mm (outer Layer) • Payment:

#### Short Specification of Stainless Steel Water Trough For Cow:

Size: 4000\*500\*400mm (L\*W\*H)---can be customized;

Thickness: 1.2mm (outer layer), 2mm (inner layer);

Material: Stainless Steel;