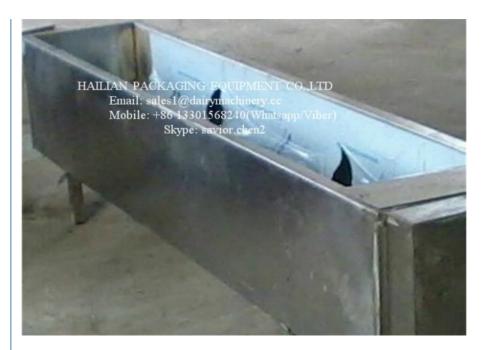

#### **Description of Stainless Steel Water Trough For Cow:**

Cattle Water Trough of Stainless Steel is made of stainless steel, corrosionresistant. Based on the requirements, the size of customization. Included insulation, can be electrically heated.

### Stainless Steel Water Trough For Cow Application:

Stainless Steel Water Trough For Cow can be used for cows, bulls, cattle, horses,deer and other livestock drinking water.