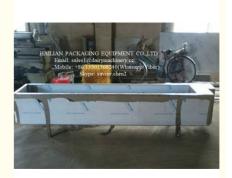

# **Product Specification**

HL--Model: HL-MP13

4000\*500\*400mm (L\*W\*H)---can Be • Tank Size:

Customized

. Body Material: Stainless Steel • Inner Thickness: 2mm (inner Layer) Outer Thickness: 1.2mm (outer Layer) • Payment:

#### **Description of Stainless Steel Water Trough For Cow:**

Cattle Water Trough of Stainless Steel is made of stainless steel, corrosionresistant. Based on the requirements, the size of customization. Included insulation, can be electrically heated.

#### Short Specification of Stainless Steel Water Trough For Cow:

Size: 4000\*500\*400mm (L\*W\*H)---can be customized;

Thickness: 1.2mm (outer layer), 2mm (inner layer);

Material: Stainless Steel;