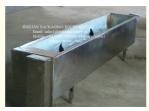

# **Product Specification**

HL--Model: HL-MP13

4000\*500\*400mm (L\*W\*H)---can Be • Tank Size:

Customized

. Body Material: Stainless Steel • Inner Thickness: 2mm (inner Layer) Outer Thickness: 1.2mm (outer Layer) • Payment:

#### **Description of Stainless Steel Water Trough For Cow:**

Cattle Water Trough of Stainless Steel is made of stainless steel, corrosionresistant. Based on the requirements, the size of customization. Included insulation, can be electrically heated.

#### Short Specification of Stainless Steel Water Trough For Cow:

Size: 4000\*500\*400mm (L\*W\*H)---can be customized;

Thickness: 1.2mm (outer layer), 2mm (inner layer);

Material: Stainless Steel;