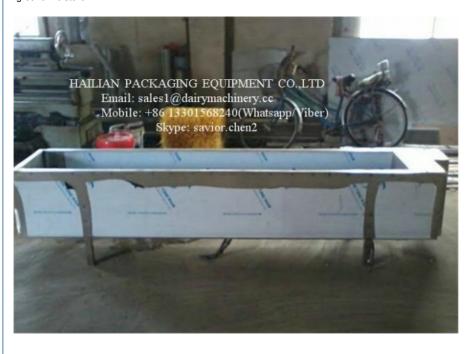

# **Product Specification**

HL--Model: HL-MP13

4000\*500\*400mm (L\*W\*H)---can Be • Tank Size:

Customized

. Body Material: Stainless Steel • Inner Thickness: 2mm (inner Layer) Outer Thickness: 1.2mm (outer Layer) • Payment:

#### Short Specification of Stainless Steel Water Trough For Cow:

Size: 4000\*500\*400mm (L\*W\*H)---can be customized;

Thickness: 1.2mm (outer layer), 2mm (inner layer);

Material: Stainless Steel;