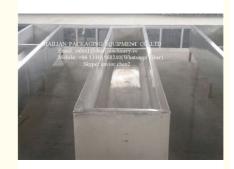

# **Product Specification**

HL--Model: HL-MP13

4000\*500\*400mm (L\*W\*H)---can Be • Tank Size:

Customized

. Body Material: Stainless Steel • Inner Thickness: 2mm (inner Layer) Outer Thickness: 1.2mm (outer Layer) • Payment:

#### **Description of Stainless Steel Water Trough For Cow:**

Cattle Water Trough of Stainless Steel is made of stainless steel, corrosionresistant. Based on the requirements, the size of customization. Included insulation, can be electrically heated.

#### Short Specification of Stainless Steel Water Trough For Cow:

Size: 4000\*500\*400mm (L\*W\*H)---can be customized;

Thickness: 1.2mm (outer layer), 2mm (inner layer);

Material: Stainless Steel;