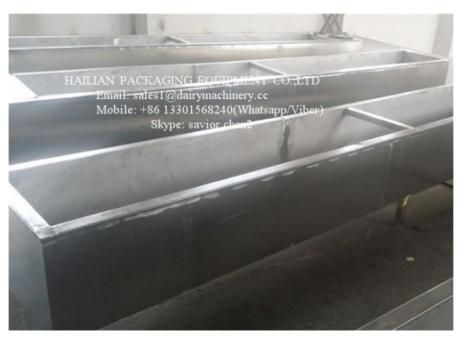

# **Product Specification**

- Model:
- Size:
- Material:
- Thickness:
- Port:
- Delivery Time:
- Highlight:
- HL-MP13 4000\*500\*400mm (L\*W\*H)---can Be Customized Stainless Steel 2mm (inner Layer);1.2mm (outer Layer) Shanghai 5 Working Days cattle drinking bowl, cattle water drinking bowl

## Short Specification of Electronic Heating Water Trough for Cattle:

Size: 4000\*500\*400mm (L\*W\*H)---can be customized; Thickness: 1.2mm (outer layer), 2mm (inner layer); Material: Stainless Steel;