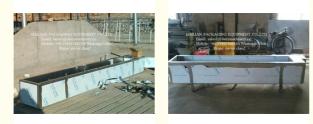

Jiangsu,China HAILIAN

HL-MP13

Negotiation

Normal Packaging

5 working days

# Milking Machine Parts Steel Electronic Heated Water Bowl / Water Trough For Cattle

# **Basic Information**

- Place of Origin:
- Brand Name:
- Certification: CE ISO SGS
- Model Number:
- Minimum Order Quantity: 1 Set
- Price:
- Packaging Details:
- Delivery Time:
- Payment Terms:



রাগ

# **Product Specification**

- Model:
- Size:
- Material:
- Thickness:
- Port:
- Delivery Time:
- Highlight:
- HL-MP13 4000\*500\*400mm (L\*W\*H)---can Be Customized Stainless Steel 2mm (inner Layer);1.2mm (outer Layer) Shanghai 5 Working Days cattle drinking bowl, cattle water drinking bowl

T/T, L/C, MoneyGram, Western Union



# More Images



# Milking Machine Parts Steel Electronic Heated Water Bowl / Water Trough For Cattle

## Short Specification of Electronic Heating Water Trough for Cattle:

Size: 4000\*500\*400mm (L\*W\*H)---can be customized; Thickness: 1.2mm (outer layer), 2mm (inner layer); Material: Stainless Steel;

## Product Advantages of Electronic Heating Water Trough for Cattle:

The water level significantly: cattle, sheep can clearly see the water, the first drink your fill;
water conservation: The experiment proved, can save more than 30% water, reducing pressure sewage and waste water treatment;

3) Security: can effectively prevent scratches and sheep drinking to avoid injury;

4) conservation treatment: the water supply of medication, water conservation while also saving medication;

#### Working Princip