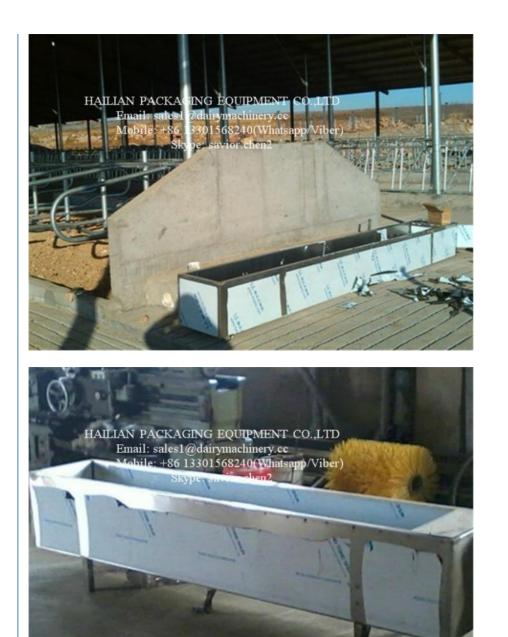

# More Images

## Short Specification of Electronic Heating Water Trough for Cattle:

Size: 4000\*500\*400mm (L\*W\*H)---can be customized; Thickness: 1.2mm (outer layer), 2mm (inner layer); Material: Stainless Steel;