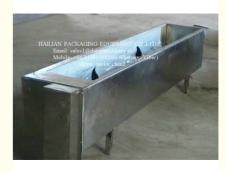

# **Product Specification**

- Model:
- Size:
- Material:
- Thickness:
- Port:
- Delivery Time:
- Highlight:
- HL-MP13 4000\*500\*400mm (L\*W\*H)---can Be Customized Stainless Steel 2mm (inner Layer);1.2mm (outer Layer) Shanghai 5 Working Days cattle drinking bowl, cattle water drinking bowl

## Short Specification of Electronic Heating Water Trough for Cattle:

Size: 4000\*500\*400mm (L\*W\*H)---can be customized; Thickness: 1.2mm (outer layer), 2mm (inner layer); Material: Stainless Steel;