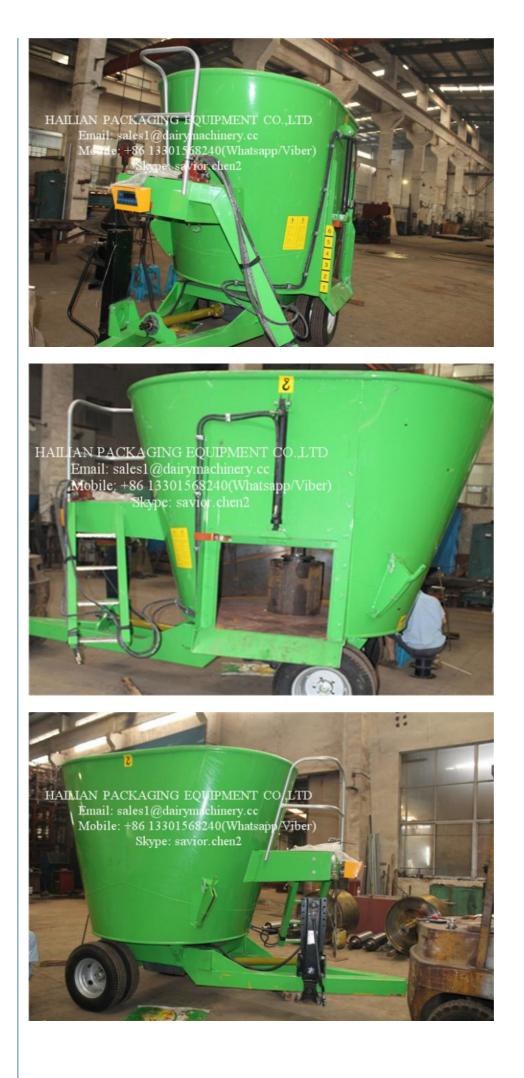

### More Images

### Stationary Feed Mixer For Farm Animal Feeding Mixing Vertical Green Color

#### TMR Mixer For Farm Animal Feeding Features:

- 1. An iron hoop was added on the top of the box to prevent processing materials from overflow
- so as to enlarge the volume as well as keeping the machine firm and stable.
- 2. The auger blade was designed lubricant free which could minimize fault rate.
- 3. Grade two reducer equipped which will increase torque output, minimize noise, keep the machine
- stable and extend the durability.
- 4. Electronic timer guarantees well time control of stirring.
- 5. Material outlet was controlled by independent hydraulic pressure so as to control the outlet volume
- optionally.
- 6. The machine was painted with enamel paint which will keep the machine from corrosion.

### Description of TMR Mixer For Farm Animal Feeding with Different Capacity:

The ideal TMR Feeding Mixer used for hay, grass and other cow feed; it's widely used in large and medium farming.