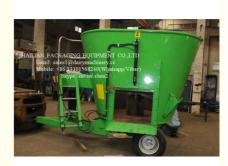

### Stationary Feed Mixer For Farm Animal Feeding Mixing Vertical Green Color

#### TMR Mixer For Farm Animal Feeding Features:

- 1. An iron hoop was added on the top of the box to prevent processing materials from overflow
- so as to enlarge the volume as well as keeping the machine firm and stable.
- 2. The auger blade was designed lubricant free which could minimize fault rate.
- 3. Grade two reducer equipped which will increase torque output, minimize noise, keep the machine
- stable and extend the durability.
- 4. Electronic timer guarantees well time control of stirring.
- 5. Material outlet was controlled by independent hydraulic pressure so as to control the outlet volume
- optionally.
- 6. The machine was painted with enamel paint which will keep the machine from corrosion.

### Description of TMR Mixer For Farm Animal Feeding with Different Capacity:

The ideal TMR Feeding Mixer used for hay, grass and other cow feed; it's widely used in large and medium farming.