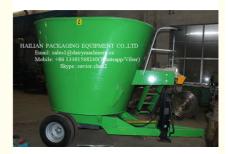

### Stationary Feed Mixer For Farm Animal Feeding Mixing Vertical Green Color

#### TMR Mixer For Farm Animal Feeding Features:

- 1. An iron hoop was added on the top of the box to prevent processing materials from overflow
- so as to enlarge the volume as well as keeping the machine firm and stable.
- 2. The auger blade was designed lubricant free which could minimize fault rate.
- 3. Grade two reducer equipped which will increase torque output, minimize noise, keep the machine
- stable and extend the durability.
- 4. Electronic timer guarantees well time control of stirring.
- 5. Material outlet was controlled by independent hydraulic pressure so as to control the outlet volume
- optionally.
- 6. The machine was painted with enamel paint which will keep the machine from corrosion.

### Description of TMR Mixer For Farm Animal Feeding with Different Capacity:

The ideal TMR Feeding Mixer used for hay, grass and other cow feed; it's widely used in large and medium farming.