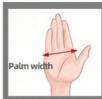

# PRODUCT DISPLAY

Reminder: manual measurement, there are some errors, please refer to the actual product.

Warm reminder: This size chart is a recommended size, which varies from person to person. The specific size is selected according to the individual's palm situation. The thicker palm is one size larger

| Size          | M       | L       | XL      |
|---------------|---------|---------|---------|
| Palm width CM | 8-8.5CM | 8.5-9CM | 9-9.5CM |