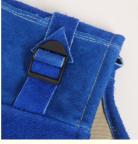

#### Features:

- 1. The first layer is made of cowhide, the texture is clearly visible.
- 2. Comes with an adjustable buckle, which can adjust the tightness.
- 3. Thickened double-layer fabric, strong and bite resistant, deep protection.