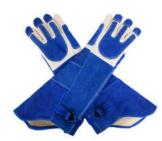

# **Animal Anti Bite Protective Gloves Length 55CM Extra Long** Design

# **Product Specification**

• Features: Extra-long Design, Can Protect Elbows;

Adjustable Tightness

• Type: Handheld Cowhide · Material:

• Durability: Made Of Top-grain Cowhide, Durable And

Long-lasting

· Compatibility: Suitable For Small To Medium-sized Animals

Animal Handling And Capture • Usage:

• Color: Blue · Length: 55CM

• Highlight: Extra-long Animal Anti-bite Protective Gloves .

55CM Animal Anti-bite Protective Gloves,

**Animal Anti-bite Protective Gloves** 