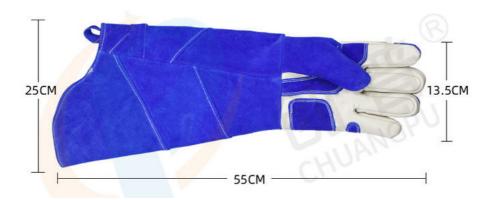

# **Product Specification**

• Features: Extra-long Design, Can Protect Elbows;

Adjustable Tightness

• Type: Handheld Cowhide · Material:

• Durability: Made Of Top-grain Cowhide, Durable And

Long-lasting

· Compatibility: Suitable For Small To Medium-sized Animals

Animal Handling And Capture • Usage:

• Color: Blue · Length: 55CM

• Highlight: Extra-long Animal Anti-bite Protective Gloves .

55CM Animal Anti-bite Protective Gloves,

**Animal Anti-bite Protective Gloves** 

With its sturdy construction, the Animal Capture Tool is built to last, providing you with a long-lasting solution for handling furry creatures effectively. The top-quality cowhide material not only enhances the tool's durability but also ensures a comfortable grip for extended use. Featuring an extra-long design, this tool offers added protection for your elbows during animal handling tasks. Whether you are dealing with small or large animals, the Animal Capture Tool's extended length provides a safe distance between you and the wildlife, minimizing the risk of injury.