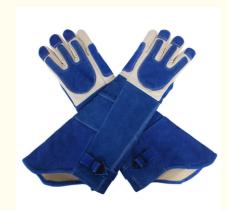

# **Product Specification**

• Features: Extra-long Design, Can Protect Elbows;

Adjustable Tightness

• Type: Handheld Cowhide · Material:

• Durability: Made Of Top-grain Cowhide, Durable And

Long-lasting

· Compatibility: Suitable For Small To Medium-sized Animals

Animal Handling And Capture • Usage:

• Color: Blue · Length: 55CM

• Highlight: Extra-long Animal Anti-bite Protective Gloves .

55CM Animal Anti-bite Protective Gloves,

**Animal Anti-bite Protective Gloves** 

#### Features:

Product Name: Animal Capture Tool

Length: 55CM

Usage: Animal Handling And Capture

Color: Blue

Compatibility: Suitable For Small To Medium-sized Animals

Material: Cowhide