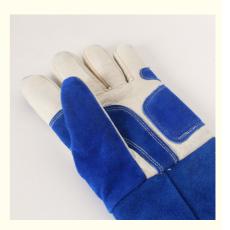

#### Features:

- 1. The first layer is made of cowhide, the texture is clearly visible.
- 2. Comes with an adjustable buckle, which can adjust the tightness.
- 3. Thickened double-layer fabric, strong and bite resistant, deep protection.