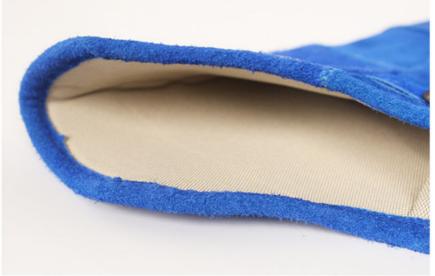

#### Features:

- 1. The first layer is made of cowhide, the texture is clearly visible.
- 2. Comes with an adjustable buckle, which can adjust the tightness.
- 3. Thickened double-layer fabric, strong and bite resistant, deep protection.