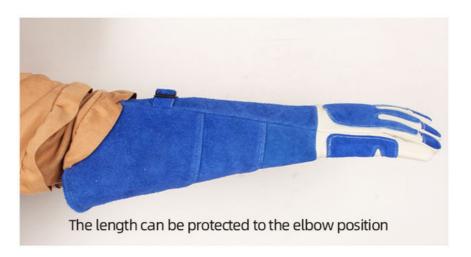

# **Product Specification**

• Features: Extra-long Design, Can Protect Elbows;

Adjustable Tightness

• Type: Handheld Cowhide · Material:

• Durability: Made Of Top-grain Cowhide, Durable And

Long-lasting

· Compatibility: Suitable For Small To Medium-sized Animals

With its sturdy construction, the Animal Capture Tool is built to last, providing you with a long-lasting solution for handling furry creatures effectively. The top-quality cowhide material not only enhances the tool's durability but also ensures a comfortable grip for extended use. Featuring an extra-long design, this tool offers added protection for your elbows during animal handling tasks. Whether you are dealing with small or large animals, the Animal Capture Tool's extended length provides a safe distance between you and the wildlife, minimizing the risk of injury.