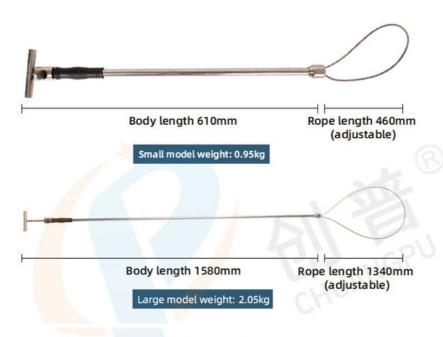

#### **Technical Parameters:**

| Material        | Stainless Steel                                                 |
|-----------------|-----------------------------------------------------------------|
| Weight          | 2.1kg                                                           |
| Function        | Capture And Hold Animals                                        |
| Model           | HL-Q16B                                                         |
| Features        | Spring-loaded Trigger, Non-slip Handle, Quick Release Mechanism |
| Compatibility   | Large Animals, Like Pig                                         |
| Safety Features | Rubber Tips, Locking Mechanism                                  |
| Application     | Wildlife Management                                             |
| Size            | Adjustable                                                      |
| Color           | Silver                                                          |

# **HOLDER**

Product name: holder

Product model: HL-Q16A、HL-Q16B

Features:

- 1. The size of the ferrule can be adjusted at will.
- 2. Se<mark>lect</mark> high-quality stainless steel, excellent

workmanship.