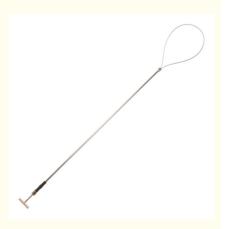

# Non Slip Handle Creature Catching Dog Holder For Secure Catching And Holding

#### **Product Description:**

The Animal Capture Tool is a reliable and efficient creature catching device designed for wildlife management purposes. Crafted from high-quality stainless steel, this critter grabbing apparatus is built to last and withstand rugged outdoor conditions.

Equipped with a spring-loaded trigger, the Animal Capture Tool offers a quick and effective way to capture and handle various wildlife species. The non-slip handle provides a secure grip, ensuring precision and control during use.

Designed for convenience, this tool features a quick release mechanism that allows for easy and safe release of captured animals. Weighing just 2.1kg, it is lightweight and portable, making it ideal for fieldwork and wildlife management tasks.