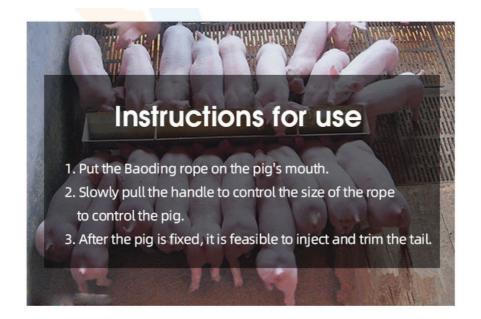

#### **Technical Parameters:**

| Material        | Stainless Steel                                                 |
|-----------------|-----------------------------------------------------------------|
| Weight          | 2.1kg                                                           |
| Function        | Capture And Hold Animals                                        |
| Model           | HL-Q16B                                                         |
| Features        | Spring-loaded Trigger, Non-slip Handle, Quick Release Mechanism |
| Compatibility   | Large Animals, Like Pig                                         |
| Safety Features | Rubber Tips, Locking Mechanism                                  |
| Application     | Wildlife Management                                             |
| Size            | Adjustable                                                      |
| Color           | Silver                                                          |

One of the primary application occasions for the Chuangpu Animal Capture Tool is in the field of wildlife management. Whether capturing stray or injured animals for relocation or rescue purposes, this tool offers a practical solution for wildlife entrapment scenarios. Furthermore, the tool's compatibility with large animals, such as pigs, makes it an essential device for farmers and animal control professionals. Its adjustable size and secure locking mechanism ensure that animals are safely captured without causing harm. In addition to its use in wildlife and farm settings, the Chuangpu Animal Capture Tool can also be utilized in urban environments for the humane capture of stray pets or injured wildlife. The rubber tips and safety features of the tool help prevent injury to both the handler and the captured animal.

# **USING THE OBJECT**

Stray dog rescue and pet domestication