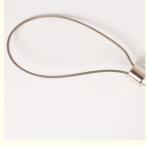

# **HOLDER**

Product name: holder

Product model: HL-Q16A、HL-Q16B

Features:

- 1. The size of the ferrule can be adjusted at will.
- 2. Se<mark>lect</mark> high-quality stainless steel, excellent

workmanship.