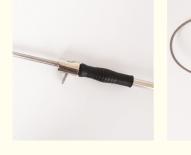

Equipped with a spring-loaded trigger, the Animal Capture Tool offers a quick and effective way to capture and handle various wildlife species. The non-slip handle provides a secure grip, ensuring precision and control during use.

# **HOLDER**

Product name: holder

Product model: HL-Q16A、HL-Q16B

Features:

- 1. The size of the ferrule can be adjusted at will.
- 2. Se<mark>lect</mark> high-quality stainless steel, excellent

workmanship.