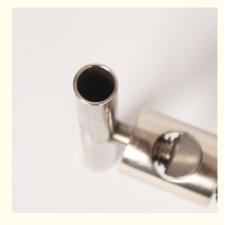

# **HOLDER**

Product name: holder

Product model: HL-Q16A、HL-Q16B

Features:

- 1. The size of the ferrule can be adjusted at will.
- 2. Se<mark>lect</mark> high-quality stainless steel, excellent

workmanship.

3. Keep a safe distance from animals to protect

personnel.