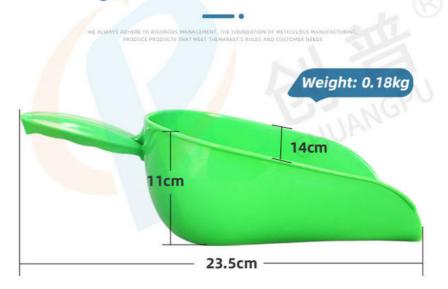

# **Product Specification**

• Payment Terms:

• Multi-Functional: Yes • Rust Resistant: Yes • Width: 14CM • Easy To Clean: Yes • Material: Plastic · Durability: High • Shape: Shovel

· Weight:

0.18kg • Highlight: Easy Farming Plastic Scoop Shovel,

#### **Technical Parameters:**

| Shape Shape      | Shovel  |
|------------------|---------|
| Ergonomic Design | Yes     |
| Width            | 14CM    |
| Non-Toxic        | Yes     |
| Multi-Functional | Yes     |
| Durability       | High    |
| Material         | Plastic |
| Usage            | Feeding |
| Weight           | 0.18kg  |
| Handle Material  | Plastic |

One of the key product application occasions for the Plastic Feed Shovel is as a grain scoop for feeding purposes. Whether you are feeding livestock on a farm or distributing grains to birds in your backyard, this shovel is a reliable tool to have on hand. Its 23.5CM length makes it convenient for reaching into feed bags or containers to scoop out the desired amount of grain.