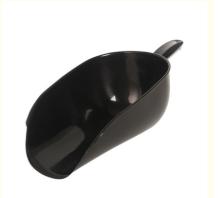

Available in a sleek black/green color combination, this Plastic Feed Shovel not only offers practical functionality but also adds a touch of style to your feed handling tasks. The vibrant color scheme makes it easy to spot the shovel in a busy barn or farm setting, ensuring that it is always within reach when you need it.

# Features:

Product Name: Plastic-Feed-Shovel-

Durability: High Handle Material: Plastic Usage: Feeding Ergonomic Design: Yes Color: Black/Green