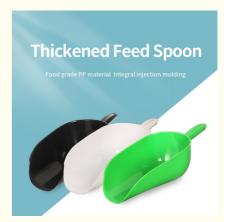

### **Product Description:**

The Plastic Feed Shovel is a versatile tool designed for efficiently handling and dispensing feed for animals. Its shovel-shaped design makes it ideal for scooping and transferring various types of feed with ease. Whether you are feeding livestock, poultry, or pets, this Plastic Feed Shovel is a reliable choice for your feeding needs.

# Features:

Product Name: Plastic-Feed-Shovel-

Durability: High Handle Material: Plastic Usage: Feeding Ergonomic Design: Yes Color: Black/Green