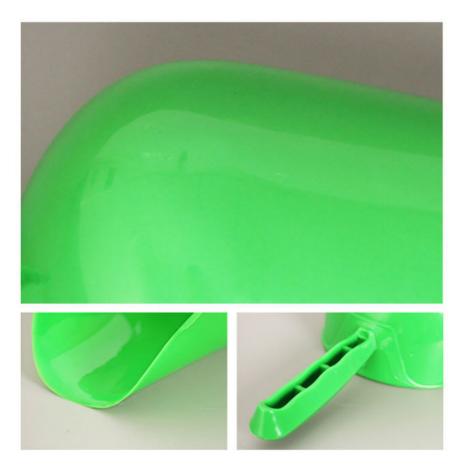

### **Product Description:**

The Plastic Feed Shovel is a versatile tool designed for efficiently handling and dispensing feed for animals. Its shovel-shaped design makes it ideal for scooping and transferring various types of feed with ease. Whether you are feeding livestock, poultry, or pets, this Plastic Feed Shovel is a reliable choice for your feeding needs.

Available in a sleek black/green color combination, this Plastic Feed Shovel not only offers practical functionality but also adds a touch of style to your feed handling tasks. The vibrant color scheme makes it easy to spot the shovel in a busy barn or farm setting, ensuring that it is always within reach when you need it.

# Features:

Product Name: Plastic-Feed-Shovel-

Durability: High Handle Material: Plastic Usage: Feeding Ergonomic Design: Yes Color: Black/Green