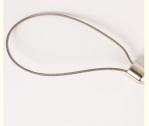

# HOLDER

Product name: holder

Product model: HL-Q16A、HL-Q16B Features:

1. The size of the ferrule can be adjusted at will.

2. Select high-quality stainless steel, excellent workmanship.

3. Keep a safe distance from animals to protect personnel.