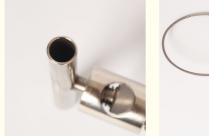

Constructed from durable stainless steel, this Animal Capture Tool is built to withstand the demands of capturing wildlife effectively and efficiently. The sturdy material ensures long-lasting performance and reliability, making it a valuable addition to any wildlife management toolkit.

In addition to the rubber tips, this Wildlife Entrapment Tool is equipped with a locking mechanism that allows users to securely hold captured animals in place. The locking mechanism provides added safety and control during transport and handling, giving users peace of mind when working with potentially dangerous or unpredictable wildlife.

# HOLDER

Product name: holder

Product model: HL-Q16A、HL-Q16B Features:

1. The size of the ferrule can be adjusted at will.

2. Select high-quality stainless steel, excellent workmanship.

3. Keep a safe distance from animals to protect personnel.