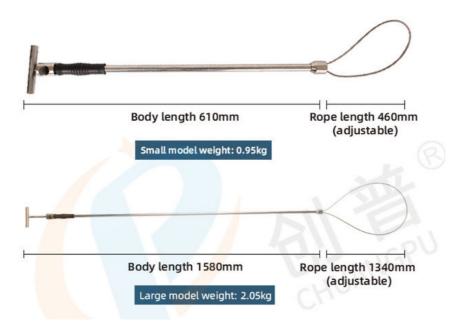

# HOLDER

Product name: holder

Product model: HL-Q16A、HL-Q16B Features:

1. The size of the ferrule can be adjusted at will.

2. Select high-quality stainless steel, excellent workmanship.

3. Keep a safe distance from animals to protect personnel.

### **PRODUCT PARAMETERS**