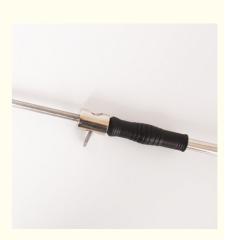

## Stainless Steel Creature Catching Device Pig Holder With Safety Locking Mechanism

### **Product Description:**

The Animal Capture Tool, model HL-Q16A, is a high-quality and reliable Wildlife Entrapment Tool designed for wildlife management \_ \_ \_ professionals and enthusiasts. This Critter Grabbing Apparatus is an essential tool for safely capturing and handling animals in various wildlife management scenarios.

Constructed from durable stainless steel, this Animal Capture Tool is built to withstand the demands of capturing wildlife effectively and efficiently. The sturdy material ensures long-lasting performance and reliability, making it a valuable addition to any wildlife management toolkit.

Safety is paramount when working with animals, which is why the Animal Capture Tool features rubber tips on the gripping end to provide a secure and gentle hold on the captured animal. The rubber tips help prevent injury to both the handler and the animal, ensuring a safe and humane capture process.

In addition to the rubber tips, this Wildlife Entrapment Tool is equipped with a locking mechanism that allows users to securely hold captured animals in place. The locking mechanism provides added safety and control during transport and handling, giving users peace of mind when working with potentially dangerous or unpredictable wildlife.

The sleek silver color of the Animal Capture Tool not only adds a professional touch to the device but also increases visibility in outdoor environments. The silver finish makes it easy to locate the tool in various lighting conditions, enhancing efficiency during wildlife capture operations.