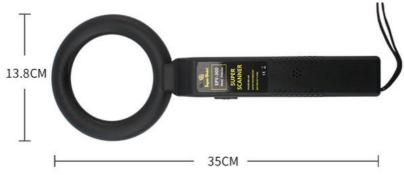

## **Product Specification**

· Weight: 0.26KG

• Detection Method: Electromagnetic Induction

220V 50Hz • Charge Voltage: • Detection Depth: 5-15cm

Visual And Audio • Target Identification:

· Lcd Display: No • Length: 35cm · Sensitivity: Adjustable

# Style 1: HL-Q12A

Product name: Cow stomach metal detector Product size: diameter 13.8CM, length 35CM

Product weight: 0.255KG

Usage: mainly used for metal detection in cow stomach