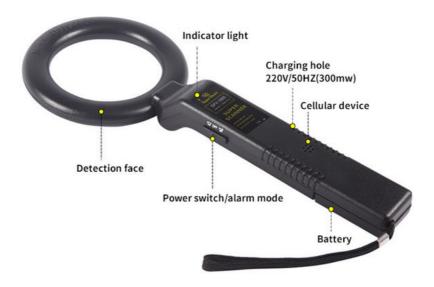

The HL-Q12A-1 Rumen Metal Detector is equipped with a visual and audio target identification system. The device emits an alarm sound

when it detects a metallic impurity, and the LED light on the device will light up to signal the detection. The visual and audio target identification system provides an easy way for users to determine when the device has detected a metallic impurity.

3. Power saving, can work continuously for more than 40 hours, voltage down to 6V, detection range unchanged;

4. When the battery voltage is seriously insufficient, it will automatically emit continuous alarm sound and red light on.