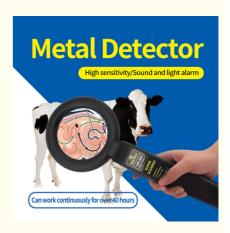

## Visual And Audio Ruminant Metal Tracer Adjustable Sensitivity For Accurate Identification

#### **Product Description:**

Weighing in at just 0.26KG, the Rumen Metal Finder is lightweight and easy to handle. It is designed for farmers and livestock owners—who need a reliable and efficient tool to track metallic objects inside their livestock. With this device, you can quickly and easily locate metal objects in the rumen, which can help prevent serious health issues for your animals.

The HL-Q12A-1 Rumen Metal Detector is equipped with a visual and audio target identification system. The device emits an alarm sound

when it detects a metallic impurity, and the LED light on the device will light up to signal the detection. The visual and audio target identification system provides an easy way for users to determine when the device has detected a metallic impurity.

3. Power saving, can work continuously for more than 40 hours, voltage down to 6V, detection range unchanged;

4. When the battery voltage is seriously insufficient, it will automatically emit continuous alarm sound and red light on.