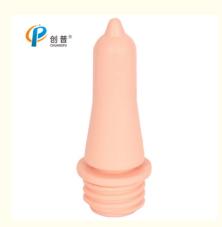

# **Product Specification**

Usage: Equip With Calf Feeding Bottle

Suitable For: Calf

• Feature: Backflow-proof Design,

• Size: 108x26mm

Name: Calf Feeding NipplePackaging Type: Individual / 50PCS

• Age Group: Newborn

• Nipple Top: Opening On Both Sides Of The Top Of The

Nipple

• Highlight: Smooth Backflow proof Calf Feeding Nipple,

Newborn Calf Feeding Nipple, Nursing Calf Feeding Nipple

### Features:

Product Name: Calf Feeding Nipple

Size: 108x26mm

Feature: Backflow-proof Design

Age Group: Newborn Material: Rubber

Name: Calf Feeding Nipple

Keywords: Calf nursing bottle nipple, Heifer bottle feeding nipple, Young steer nursing teat