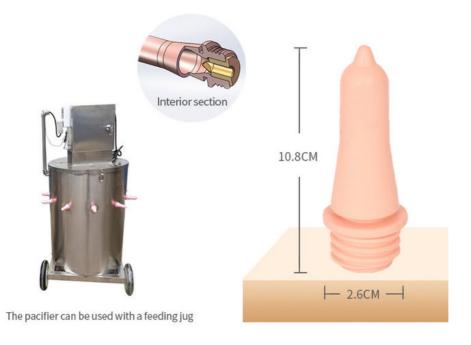

# **Product Specification**

Usage: Equip With Calf Feeding Bottle

Suitable For: Calf

• Feature: Backflow-proof Design,

• Size: 108x26mm

Name: Calf Feeding NipplePackaging Type: Individual / 50PCS

• Age Group: Newborn

• Nipple Top: Opening On Both Sides Of The Top Of The

Nipple

• Highlight: Smooth Backflow proof Calf Feeding Nipple,

Newborn Calf Feeding Nipple, Nursing Calf Feeding Nipple

The Calf Feeding Nipple is specifically designed for newborn calves, making it an ideal product for farmers who want to ensure that their young stock is fed efficiently and effectively. It is easy to use and can be attached to any calf feeding bottle, making it a versatile product that can be used with a variety of feeding systems.

### Features:

Product Name: Calf Feeding Nipple

Size: 108x26mm

Feature: Backflow-proof Design

Age Group: Newborn Material: Rubber

Name: Calf Feeding Nipple

Keywords: Calf nursing bottle nipple, Heifer bottle feeding nipple, Young steer nursing teat

## **Technical Parameters:**

| Product Name   | Calf Feeding Nipple                            |
|----------------|------------------------------------------------|
| Size           | 108x26mm                                       |
| Material       | Rubber                                         |
| Age Group      | Newborn                                        |
| Suitable For   | Calves                                         |
| Packaging Type | Individual / 50PCS                             |
| Usage          | Equip With Calf Feeding Bottle                 |
| Feature        | Backflow-proof Design                          |
| Nipple Top     | Opening On Both Sides Of The Top Of The Nipple |