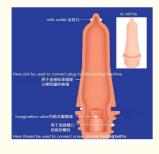

The Calf Feeding Nipple is specifically designed for newborn calves, making it an ideal product for farmers who want to ensure that their young stock is fed efficiently and effectively. It is easy to use and can be attached to any calf feeding bottle, making it a versatile product that can be used with a variety of feeding systems.

When using the Calf Feeding Nipple, it is important to ensure that the calf is positioned correctly and that the bottle is held at the right angle. This will ensure that the calf can feed comfortably and efficiently, allowing it to get the nutrition it needs to grow and thrive. In summary, the Calf Feeding Nipple is a high-quality product that is ideal for use with newborn calves. It is made from durable rubber, is easy to clean, and has an opening on both sides of the top of the nipple, making it easy for the calf to feed. It is suitable for use with calf feeding bottles and is an essential piece of equipment for farmers who want to ensure that their young stock is fed efficiently and effectively.