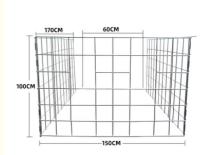

# Product Specification

| • Weight:        | 34KG                                                                               |
|------------------|------------------------------------------------------------------------------------|
| Easy To Install: | Yes                                                                                |
| Manufacturer:    | Chuangpu                                                                           |
| Height:          | 1000mm                                                                             |
| Name:            | Calf Hutch Fence                                                                   |
| • Usage:         | Hold Feeding Bucket And Feed Calves                                                |
| • Material:      | 8mm Steel                                                                          |
| Length:          | 1700mm                                                                             |
| Highlight:       | Calf Hutch Fence,<br>1000mm Height Calf Shed Fence,<br>Calf Hutch Compatible Fence |

### **Technical Parameters:**

| Height            | 1000mm                              |
|-------------------|-------------------------------------|
| Usage             | Hold Feeding Bucket And Feed Calves |
| Name              | Calf Hutch Fence                    |
| Weight            | 34KG                                |
| Size              | Accept Customize                    |
| Compatible With   | Calf Hutch                          |
| Manufacturer      | Chuangpu                            |
| Length            | 1700mm                              |
| Surface Treatment | Hot-Dip Galvanizing                 |
| Width             | 2500mm                              |