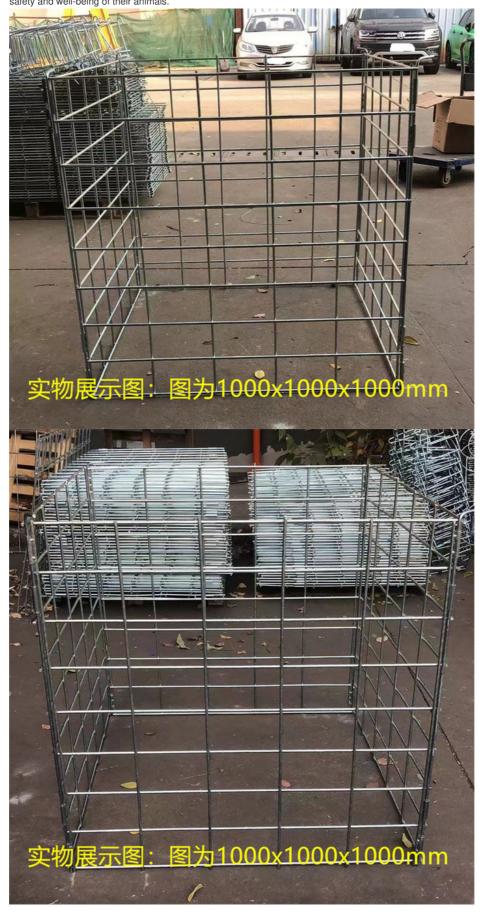

## Product Specification

| Highlight:         | Space Saving calf cage, Steel calf cage,<br>Hot Dip Galvanized Coating calf cage |
|--------------------|----------------------------------------------------------------------------------|
| Shape:             | Square                                                                           |
| Surface Treatment: | Hot-dip Galvanizing                                                              |
| • Size:            | 1x1x1m                                                                           |
| Weight:            | 34KGS                                                                            |
| Product Type:      | Animal Cage                                                                      |
| Material:          | Steel                                                                            |
| • Durability:      | High                                                                             |
| • Usage:           | Calf Rearing                                                                     |
|                    |                                                                                  |

### **Technical Parameters:**

| Safety Features      | Secure Latch With Pole                                    |
|----------------------|-----------------------------------------------------------|
| Shape                | Square                                                    |
| Size                 | 1x1x1m                                                    |
| Design               | Four Panels That Can Be Freely Assembled And Disassembled |
| Material             | Steel                                                     |
| Product Type         | Animal Cage                                               |
| Assembly             | Easy                                                      |
| Durability           | High                                                      |
| Portability          | Portable                                                  |
| Usage                | Calf Rearing                                              |
| Calf Haven Enclosure | Calf Sanctuary Cage                                       |
| Calf Holding Barn    |                                                           |