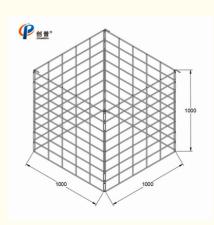

## Product Specification

| Highlight:         | Space Saving calf cage, Steel calf cage,<br>Hot Dip Galvanized Coating calf cage |
|--------------------|----------------------------------------------------------------------------------|
| Shape:             | Square                                                                           |
| Surface Treatment: | Hot-dip Galvanizing                                                              |
| • Size:            | 1x1x1m                                                                           |
| Weight:            | 34KGS                                                                            |
| Product Type:      | Animal Cage                                                                      |
| Material:          | Steel                                                                            |
| • Durability:      | High                                                                             |
| • Usage:           | Calf Rearing                                                                     |
|                    |                                                                                  |

### **Technical Parameters:**

| Safety Features      | Secure Latch With Pole                                    |
|----------------------|-----------------------------------------------------------|
| Shape                | Square                                                    |
| Size                 | 1x1x1m                                                    |
| Design               | Four Panels That Can Be Freely Assembled And Disassembled |
| Material             | Steel                                                     |
| Product Type         | Animal Cage                                               |
| Assembly             | Easy                                                      |
| Durability           | High                                                      |
| Portability          | Portable                                                  |
| Usage                | Calf Rearing                                              |
| Calf Haven Enclosure | Calf Sanctuary Cage                                       |
| Calf Holding Barn    |                                                           |