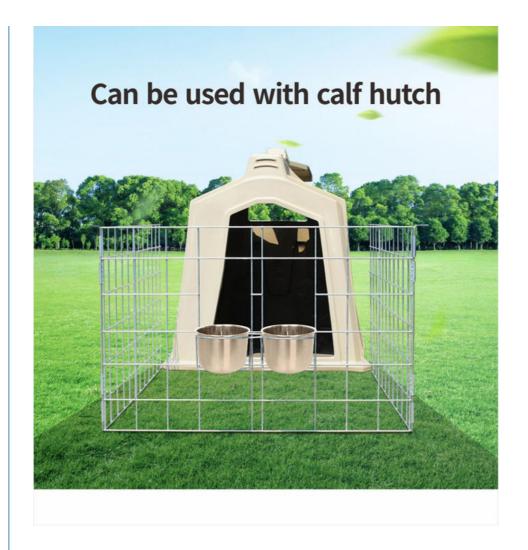

The Calf Hutch Parts are designed to be filled with water/milk/food, which can then be used to feed calves. This saves you time and effort as you do not have to carry water/milk/food separately. This ensures that your calves are healthy and well-fed as they grow.

#### **Applications:**

The HL-MP10D-2 Calf Hutch Parts from Chuangpu are designed to withstand the outdoor elements, ensuring that they can hold up for years of use. These heavy-duty parts are designed with a base diameter of 290mm, providing a stable foundation for the calf pen units. These cowshed parts from Chuangpu are also incredibly lightweight, weighing in at just 0.65KG per unit. This makes them easy to maneuver and install, allowing farmers to quickly and easily set up their calf hutch units without any hassle.

One of the main advantages of the Chuangpu HL-MP10D-2 Calf Hutch Parts is their compatibility with a wide range of calf hutch units. This makes it easy for farmers to find the right parts for their specific needs, ensuring that their calves have a safe and comfortable place to stay.