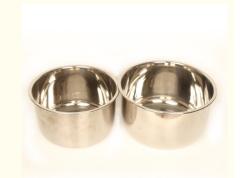

# **Product Specification**

• Easy To Clean: Yes

Material: Stainless Steel

• Height: 160mm

Usage: Fill With Water/milk/ Food And Feed Calves

Durable: YesBase Dia.: 290mmManufacturer: Chuangpu

• Weather Resistant: Yes

#### Features:

Product Name: Calf Hutch Parts

Weight: 0.65KG Base Dia.: 290mm Manufacturer: Chuangpu Compatible With: Calf Hutch

Volume: 8L

Product Type: Livestock Enclosure Elements

Also known as: Cowshed Parts, Bovine Shelter Sections

#### **Technical Parameters:**

| Weather Resistant: | Yes                                        |
|--------------------|--------------------------------------------|
| Weight:            | 0.65KG                                     |
| Manufacturer:      | Chuangpu                                   |
| Easy To Clean:     | Yes                                        |
| Material:          | Stainless Steel                            |
| Durable:           | Yes                                        |
| Base Dia.:         | 290mm                                      |
| Usage:             | Fill With Water/milk/ Food And Feed Calves |
| Compatible With:   | Calf Hutch                                 |
| Volume:            | 8L                                         |