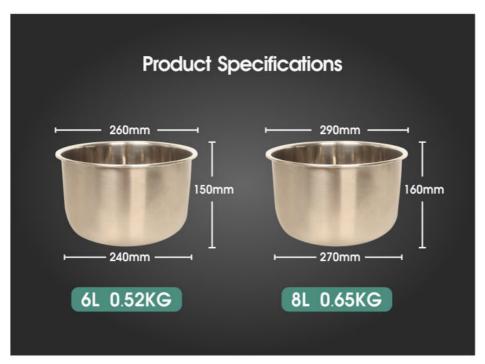

# **Product Specification**

• Easy To Clean: Yes

Material: Stainless Steel

• Height: 160mm

Usage: Fill With Water/milk/ Food And Feed Calves

Durable: YesBase Dia.: 290mmManufacturer: Chuangpu

• Weather Resistant: Yes

#### Features:

Product Name: Calf Hutch Parts

Weight: 0.65KG Base Dia.: 290mm Manufacturer: Chuangpu Compatible With: Calf Hutch

Volume: 8L

Product Type: Livestock Enclosure Elements

Also known as: Cowshed Parts, Bovine Shelter Sections

#### **Technical Parameters:**

| Weather Resistant: | Yes                                        |
|--------------------|--------------------------------------------|
| Weight:            | 0.65KG                                     |
| Manufacturer:      | Chuangpu                                   |
| Easy To Clean:     | Yes                                        |
| Material:          | Stainless Steel                            |
| Durable:           | Yes                                        |
| Base Dia.:         | 290mm                                      |
| Usage:             | Fill With Water/milk/ Food And Feed Calves |
| Compatible With:   | Calf Hutch                                 |
| Volume:            | 8L                                         |