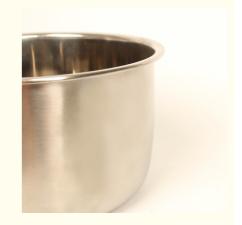

# **Product Specification**

• Easy To Clean: Yes

Material: Stainless Steel

• Height: 160mm

Usage: Fill With Water/milk/ Food And Feed Calves

Durable: YesBase Dia.: 290mmManufacturer: Chuangpu

• Weather Resistant: Yes

#### Features:

Product Name: Calf Hutch Parts

Weight: 0.65KG Base Dia.: 290mm Manufacturer: Chuangpu Compatible With: Calf Hutch

Volume: 8L

Product Type: Livestock Enclosure Elements

Also known as: Cowshed Parts, Bovine Shelter Sections

#### **Technical Parameters:**

| Weather Resistant: | Yes                                        |
|--------------------|--------------------------------------------|
| Weight:            | 0.65KG                                     |
| Manufacturer:      | Chuangpu                                   |
| Easy To Clean:     | Yes                                        |
| Material:          | Stainless Steel                            |
| Durable:           | Yes                                        |
| Base Dia.:         | 290mm                                      |
| Usage:             | Fill With Water/milk/ Food And Feed Calves |
| Compatible With:   | Calf Hutch                                 |
| Volume:            | 8L                                         |