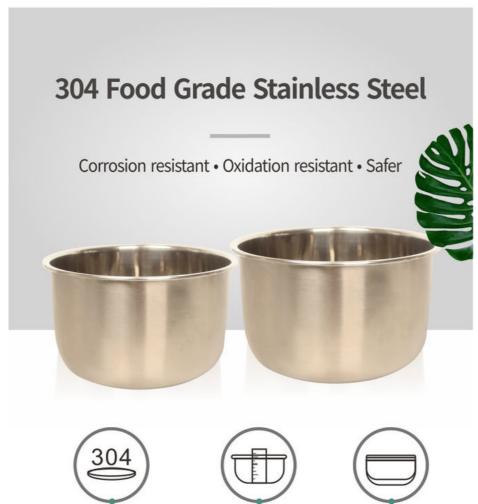

#### **Technical Parameters:**

| Weather Resistant: | Yes                                        |
|--------------------|--------------------------------------------|
| Weight:            | 0.65KG                                     |
| Manufacturer:      | Chuangpu                                   |
| Easy To Clean:     | Yes                                        |
| Material:          | Stainless Steel                            |
| Durable:           | Yes                                        |
| Base Dia.:         | 290mm                                      |
| Usage:             | Fill With Water/milk/ Food And Feed Calves |
| Compatible With:   | Calf Hutch                                 |
| Volume:            | 8L                                         |

Load-bearing

**Basin Storage** 

Save space

304 Stainless Steel Thicker Materials

Not prone to rusting

Hailian Packaging Equipment Co.,Ltd

0086 13301569240

sales2@dairymachinery.cc