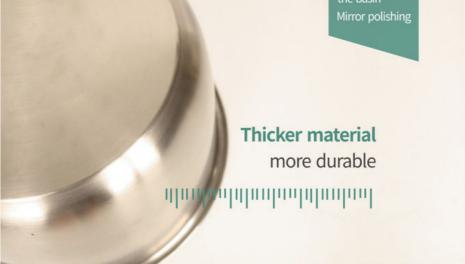

# **Barrel Body**

High-quality, food-grade stainless steel 304 for durability
Mirror polished for a smooth,
mirror-like finish and easy cleaning after use