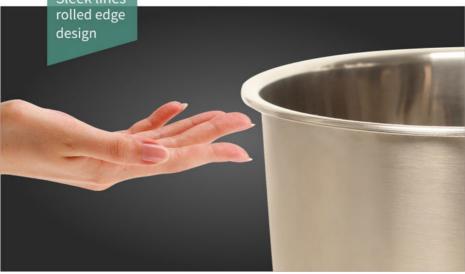

# **Barrel Mouth**

Simple design and fine workmanship Stainless steel basin with crimped edges to prevent cuts and scratches on fingers