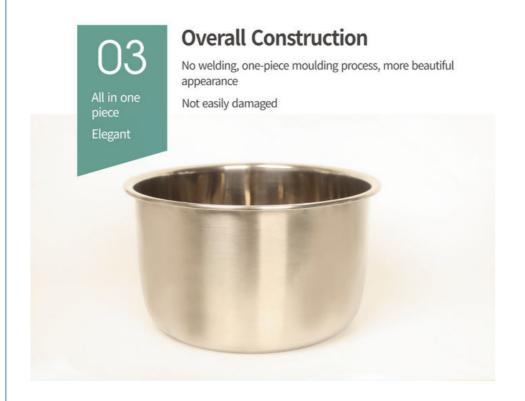

Whether you are constructing a new Young Cattle Hutch or need to replace old or damaged pieces, the Calf Hutch Parts product is the perfect solution. With its high-quality Stainless Steel construction and durable design, you can rest assured that your young cattle will be safe and secure in their new hovel.