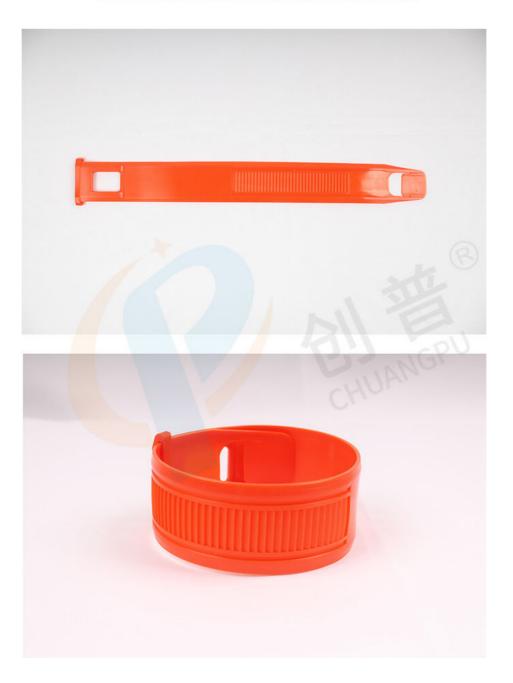

### Product Specification

| • Features:       | Adjustable, Durable, Comfortable                                                                 |
|-------------------|--------------------------------------------------------------------------------------------------|
| Suitable For:     | Cow Leg                                                                                          |
| Material:         | TPU                                                                                              |
| Package Contents: | 1x Cow Leg Belt                                                                                  |
| • Size:           | 50mmx450mm                                                                                       |
| Season:           | All Seasons                                                                                      |
| Occasion:         | Daily Wear                                                                                       |
| • Style:          | Can Be Freely Disassembled, Matched With Pedometer                                               |
| • Highlight:      | Adjustable TPU Cow Leg Belt,<br>All Season Cow Leg Belt,<br>Pedometer Compatibility Cow Leg Belt |

#### **Technical Parameters:**

| Color             | Orange                                             |
|-------------------|----------------------------------------------------|
| Size              | 50mmx450mm                                         |
| Material          | TPU                                                |
| Features          | Adjustable, Durable, Comfortable                   |
| Package Contents  | 1x Cow Leg Belt                                    |
| Season            | All Seasons                                        |
| Occasion          | Daily Wear                                         |
| Style             | Can Be Freely Disassembled, Matched With Pedometer |
| Country Of Origin | China                                              |
| Suitable For      | Cow Leg                                            |