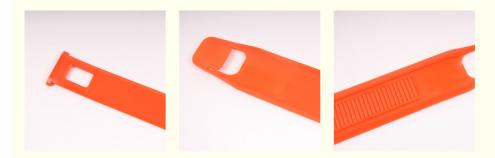

### Product Specification

| • Features:       | Adjustable, Durable, Comfortable                                                                 |
|-------------------|--------------------------------------------------------------------------------------------------|
| Suitable For:     | Cow Leg                                                                                          |
| Material:         | TPU                                                                                              |
| Package Contents: | 1x Cow Leg Belt                                                                                  |
| • Size:           | 50mmx450mm                                                                                       |
| Season:           | All Seasons                                                                                      |
| Occasion:         | Daily Wear                                                                                       |
| • Style:          | Can Be Freely Disassembled, Matched With Pedometer                                               |
| • Highlight:      | Adjustable TPU Cow Leg Belt,<br>All Season Cow Leg Belt,<br>Pedometer Compatibility Cow Leg Belt |

#### **Technical Parameters:**

| Color             | Orange                                             |
|-------------------|----------------------------------------------------|
| Size              | 50mmx450mm                                         |
| Material          | TPU                                                |
| Features          | Adjustable, Durable, Comfortable                   |
| Package Contents  | 1x Cow Leg Belt                                    |
| Season            | All Seasons                                        |
| Occasion          | Daily Wear                                         |
| Style             | Can Be Freely Disassembled, Matched With Pedometer |
| Country Of Origin | China                                              |
| Suitable For      | Cow Leg                                            |