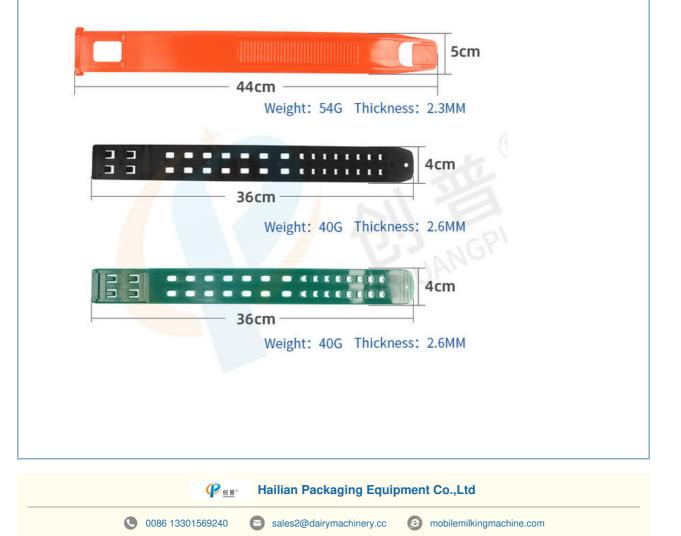

### Product Specification

| • Features:       | Adjustable, Durable, Comfortable                                                                 |
|-------------------|--------------------------------------------------------------------------------------------------|
| Suitable For:     | Cow Leg                                                                                          |
| Material:         | TPU                                                                                              |
| Package Contents: | 1x Cow Leg Belt                                                                                  |
| • Size:           | 50mmx450mm                                                                                       |
| Season:           | All Seasons                                                                                      |
| Occasion:         | Daily Wear                                                                                       |
| • Style:          | Can Be Freely Disassembled, Matched With Pedometer                                               |
| • Highlight:      | Adjustable TPU Cow Leg Belt,<br>All Season Cow Leg Belt,<br>Pedometer Compatibility Cow Leg Belt |

#### **Technical Parameters:**

| Color             | Orange                                             |
|-------------------|----------------------------------------------------|
| Size              | 50mmx450mm                                         |
| Material          | TPU                                                |
| Features          | Adjustable, Durable, Comfortable                   |
| Package Contents  | 1x Cow Leg Belt                                    |
| Season            | All Seasons                                        |
| Occasion          | Daily Wear                                         |
| Style             | Can Be Freely Disassembled, Matched With Pedometer |
| Country Of Origin | China                                              |
| Suitable For      | Cow Leg                                            |