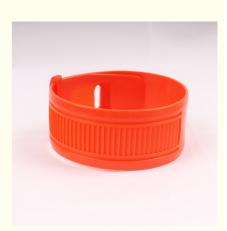

### Product Specification

| • Features:       | Adjustable, Durable, Comfortable                                                                 |
|-------------------|--------------------------------------------------------------------------------------------------|
| Suitable For:     | Cow Leg                                                                                          |
| Material:         | TPU                                                                                              |
| Package Contents: | 1x Cow Leg Belt                                                                                  |
| • Size:           | 50mmx450mm                                                                                       |
| Season:           | All Seasons                                                                                      |
| Occasion:         | Daily Wear                                                                                       |
| • Style:          | Can Be Freely Disassembled, Matched With Pedometer                                               |
| • Highlight:      | Adjustable TPU Cow Leg Belt,<br>All Season Cow Leg Belt,<br>Pedometer Compatibility Cow Leg Belt |

#### **Technical Parameters:**

| Color             | Orange                                             |
|-------------------|----------------------------------------------------|
| Size              | 50mmx450mm                                         |
| Material          | TPU                                                |
| Features          | Adjustable, Durable, Comfortable                   |
| Package Contents  | 1x Cow Leg Belt                                    |
| Season            | All Seasons                                        |
| Occasion          | Daily Wear                                         |
| Style             | Can Be Freely Disassembled, Matched With Pedometer |
| Country Of Origin | China                                              |
| Suitable For      | Cow Leg                                            |