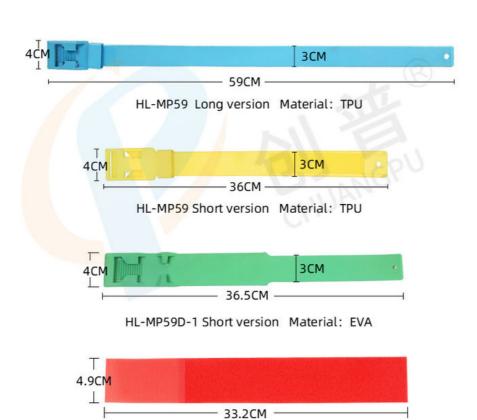

#### **Technical Parameters:**

| Calf Leg Belt      |                                            |
|--------------------|--------------------------------------------|
| Closure Type       | Velcro Bonding                             |
| Color              | Red/ Orange/ Yellow/ Green/ Blue           |
| Material           | Nylon                                      |
| Suitable For       | Cow Leg / Goat Leg                         |
| Package Contents   | 1x Cow Leg Belt                            |
| Country Of Origin  | China                                      |
| Occasion           | Daily Wear                                 |
| Size               | 40mmx332mm                                 |
| Features           | Adjustable, Durable, Comfortable           |
| Style              | Can Be Freely Disassembled, Velcro Bonding |
| Bull's Leg Belt    |                                            |
| Cow Leg Strap Belt |                                            |

# FOUR STYLES TO CHOOSE FROM

WE ALWAYS ADHERE TO RIGOROUS MANAGEMENT, THE FOUNDATION OF METICULOUS MANUFACTURING,

Dear! Given the manual measurement, the size may have error, specific to prevail in kind!

HL-MP59D-2 Short version Material: nylon