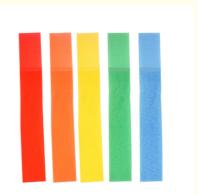

## **Product Specification**

• Features: Adjustable, Durable, Comfortable

Occasion: Daily Wear

Color: Red/ Orange/ Yellow/ Green/ Blue

Material: Nylon

Suitable For: Cow Leg / Goat LegSize: 49mmx332mm

• Style: Can Be Freely Disassembled, Velcro

#### **Product Description:**

The Cow Leg Belt comes in a variety of bright and eye-catching colors including red, orange, yellow, green, and blue, making it a stylish addition to any outfit. Made from high-quality materials, it is both durable and comfortable to wear all day long.

# **EACH MODEL IS AVAILABLE IN 5 COLORS**

The main function of the color identification tape is to distinguish the health status of the cattle and sheep by the different colors of the tape.

- 1. Marking cattle that need to strengthen somatic cell monitoring and management
- 2. Group the cattle and sheep in the dry period, for strengthen the nutrition and reduce the occurrence of postpartum metabolic diseases.
- 3. Identify hoof disease, limb disease of the cow which need timely treatment, injection and infusion.
- 4.Identifying a lactating period of cattle and sheep suffering from mastitis, need to strengthen isolation and care.
- 5.Marked by your needs.