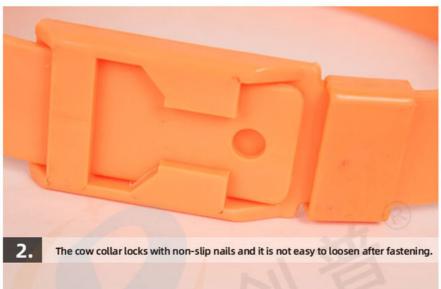

#### Features:

Product Name: Cow Leg Belt

Material: EVA

Style: Anti-shedding Grain, Can Be Freely Disassembled

Washing Instructions: Wipe Clean

Season: All Seasons

Color: Red/ Orange/ Yellow/ Green/ Blue

#### **Technical Parameters:**

| Product Name         | Buffalo Leg Belt / Heifer's Leg Girdle / Cattle Leg Belt |
|----------------------|----------------------------------------------------------|
| Style                | Anti-shedding Grain, Can Be Freely Disassembled          |
| Closure Type         | Buckle                                                   |
| Occasion             | Daily Wear                                               |
| Package Contents     | 1x Cow Leg Belt                                          |
| Pattern Type         | Solid                                                    |
| Size                 | 40mmx365mm                                               |
| Suitable For         | Cow Leg / Goat Neck                                      |
| Season               | All Seasons                                              |
| Material             | EVA                                                      |
| Washing Instructions | Wipe Clean                                               |