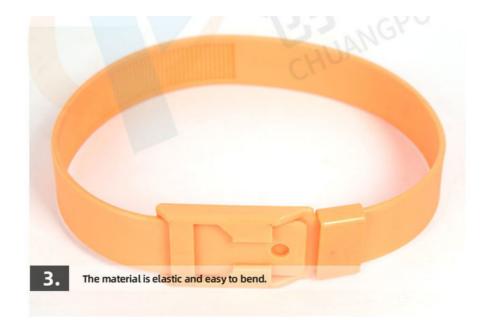

#### **Product Description:**

The Cow Leg Belt is not only comfortable for the animal, but it is also easy to maintain. Simply wipe clean with a damp cloth to keep it looking new. This leg wrap belt is suitable for all seasons, making it a great investment for any farmer or livestock owner. One of the key features of the Cow Leg Belt is its adjustability. This allows it to fit comfortably on animals of different sizes and shapes. The belt is also designed to stay securely in place, providing support and stability to the animal's legs while it moves around. Whether you have a bull, cow, or any other type of bovine, the Cow Leg Belt is a great accessory to have. It provides the necessary support and comfort to the animal's legs, preventing injuries and ensuring that it can move around freely and easily. In summary, the Cow Leg Belt is an adjustable, durable, and comfortable leg wrap belt made from high-quality EVA material. It is easy to maintain, suitable for all seasons, and provides the necessary support and stability to the animal's legs. So, invest in the Cow Leg Belt today and ensure the health and well-being of your bovine.

This cattle leg belt is suitable for different types of cows, including bulls and steers. Its adjustable feature allows it to fit different sizes of legs, providing comfort to the animal. The buckle closure ensures that the belt stays in place, preventing it from slipping off. The belt loop is designed to be durable, ensuring that it can withstand the weight of the cow and the pressure of daily activities.