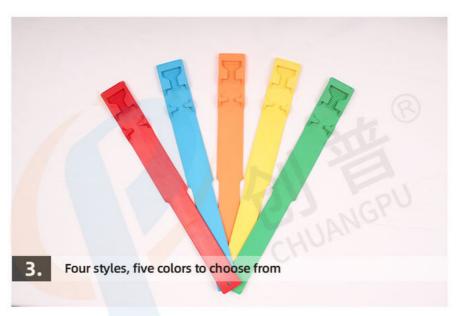

## **Product Specification**

Occasion: Daily Wear

Pattern Type: Solid

Season: All Seasons

Color: Red/ Orange/ Yellow/ Green/ Blue

Material: EVA

Suitable For: Cow Leg / Goat Neck

• Washing Instructions: Wipe Clean

#### Features:

Product Name: Cow Leg Belt

Material: EVA

Style: Anti-shedding Grain, Can Be Freely Disassembled

Washing Instructions: Wipe Clean

Season: All Seasons

Color: Red/ Orange/ Yellow/ Green/ Blue

# **FOUR STYLES TO CHOOSE FROM**

HL-MP59 Long version Material: TPU

HL-MP59 Short version Material: TPU

HL-MP59D-1 Short version Material: EVA

HL-MP59D-2 Short version Material: nylon

Dear! Given the manual measurement, the size may have error, specific to prevail in kind!