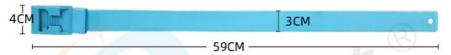

#### **Technical Parameters:**

| Product Name         | Buffalo Leg Belt / Heifer's Leg Girdle / Cattle Leg Belt |
|----------------------|----------------------------------------------------------|
| Style                | Anti-shedding Grain, Can Be Freely Disassembled          |
| Closure Type         | Buckle                                                   |
| Occasion             | Daily Wear                                               |
| Package Contents     | 1x Cow Leg Belt                                          |
| Pattern Type         | Solid                                                    |
| Size                 | 40mmx365mm                                               |
| Suitable For         | Cow Leg / Goat Neck                                      |
| Season               | All Seasons                                              |
| Material             | EVA                                                      |
| Washing Instructions | Wipe Clean                                               |

# **FOUR STYLES TO CHOOSE FROM**

HL-MP59 Long version Material: TPU

HL-MP59 Short version Material: TPU

HL-MP59D-1 Short version Material: EVA

HL-MP59D-2 Short version Material: nylon

Dear! Given the manual measurement, the size may have error, specific to prevail in kind!