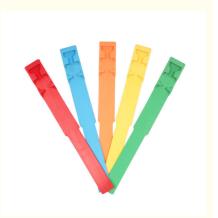

## **Product Specification**

Occasion: Daily Wear

Pattern Type: Solid

Season: All Seasons

Color: Red/ Orange/ Yellow/ Green/ Blue

Material: EVA

Suitable For: Cow Leg / Goat Neck

• Washing Instructions: Wipe Clean

#### Features:

Product Name: Cow Leg Belt

Material: EVA

Style: Anti-shedding Grain, Can Be Freely Disassembled

Washing Instructions: Wipe Clean

Season: All Seasons

Color: Red/ Orange/ Yellow/ Green/ Blue

# **FOUR STYLES TO CHOOSE FROM**

HL-MP59 Long version Material: TPU

HL-MP59 Short version Material: TPU

HL-MP59D-1 Short version Material: EVA

HL-MP59D-2 Short version Material: nylon

Dear! Given the manual measurement, the size may have error, specific to prevail in kind!