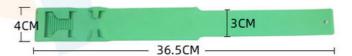

#### **Technical Parameters:**

| Product Name         | Buffalo Leg Belt / Heifer's Leg Girdle / Cattle Leg Belt |
|----------------------|----------------------------------------------------------|
| Style                | Anti-shedding Grain, Can Be Freely Disassembled          |
| Closure Type         | Buckle                                                   |
| Occasion             | Daily Wear                                               |
| Package Contents     | 1x Cow Leg Belt                                          |
| Pattern Type         | Solid                                                    |
| Size                 | 40mmx365mm                                               |
| Suitable For         | Cow Leg / Goat Neck                                      |
| Season               | All Seasons                                              |
| Material             | EVA                                                      |
| Washing Instructions | Wipe Clean                                               |