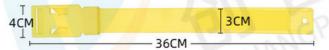

#### **Technical Parameters:**

| Product Name         | Buffalo Leg Belt / Heifer's Leg Girdle / Cattle Leg Belt |
|----------------------|----------------------------------------------------------|
| Style                | Anti-shedding Grain, Can Be Freely Disassembled          |
| Closure Type         | Buckle                                                   |
| Occasion             | Daily Wear                                               |
| Package Contents     | 1x Cow Leg Belt                                          |
| Pattern Type         | Solid                                                    |
| Size                 | 40mmx365mm                                               |
| Suitable For         | Cow Leg / Goat Neck                                      |
| Season               | All Seasons                                              |
| Material             | EVA                                                      |
| Washing Instructions | Wipe Clean                                               |

# **FOUR STYLES TO CHOOSE FROM**

HL-MP59 Long version Material: TPU

HL-MP59 Short version Material: TPU

HL-MP59D-1 Short version Material: EVA

HL-MP59D-2 Short version Material: nylon

Dear! Given the manual measurement, the size may have error, specific to prevail in kind!