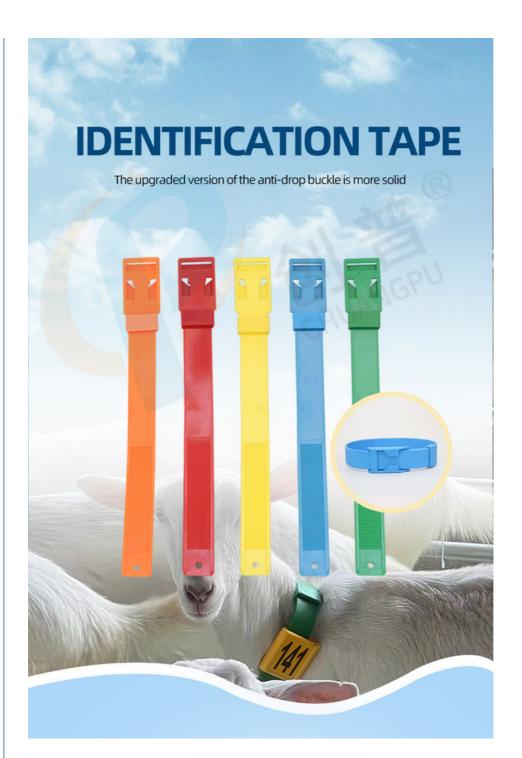

## **Product Specification**

Occasion: Daily Wear

Pattern Type: Solid

Season: All Seasons

Color: Red/ Orange/ Yellow/ Green/ Blue

Material: EVA

Suitable For: Cow Leg / Goat Neck

• Washing Instructions: Wipe Clean

#### Features:

Product Name: Cow Leg Belt

Material: EVA

Style: Anti-shedding Grain, Can Be Freely Disassembled

Washing Instructions: Wipe Clean

Season: All Seasons

Color: Red/ Orange/ Yellow/ Green/ Blue