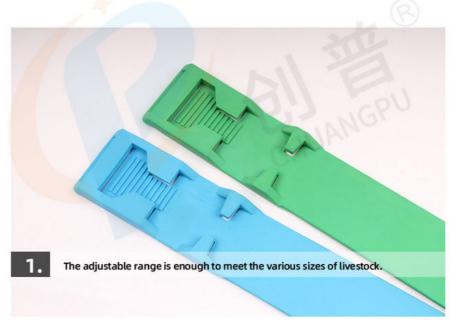

#### **Product Description:**

The Cow Leg Belt is not only comfortable for the animal, but it is also easy to maintain. Simply wipe clean with a damp cloth to keep it looking new. This leg wrap belt is suitable for all seasons, making it a great investment for any farmer or livestock owner. One of the key features of the Cow Leg Belt is its adjustability. This allows it to fit comfortably on animals of different sizes and shapes. The belt is also designed to stay securely in place, providing support and stability to the animal's legs while it moves around. Whether you have a bull, cow, or any other type of bovine, the Cow Leg Belt is a great accessory to have. It provides the necessary support and comfort to the animal's legs, preventing injuries and ensuring that it can move around freely and easily. In summary, the Cow Leg Belt is an adjustable, durable, and comfortable leg wrap belt made from high-quality EVA material. It is easy to maintain, suitable for all seasons, and provides the necessary support and stability to the animal's legs. So, invest in the Cow Leg Belt today and ensure the health and well-being of your bovine.

This cattle leg belt is suitable for different types of cows, including bulls and steers. Its adjustable feature allows it to fit different sizes of legs, providing comfort to the animal. The buckle closure ensures that the belt stays in place, preventing it from slipping off. The belt loop is designed to be durable, ensuring that it can withstand the weight of the cow and the pressure of daily activities.