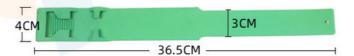

#### **Product Specification**

• Features: Adjustable, Durable, Comfortable

Season: All Seasons

Pattern Type: SolidMaterial: TPU

Washing Instructions: Wipe CleanClosure Type: Buckle

• Size: 40mmx360mm

• Style: Anti-shedding Grain, Can Be Freely

#### Features:

Product Name: Cow Leg Belt

Pattern Type: Solid Material: TPU Closure Type: Buckle Size: 40mmx360mm

Washing Instructions: Wipe Clean

Perfect for Steer Leg Belt Loop, Bull's Leg Belt, and Cow Leg Strap Belt

#### **Technical Parameters:**

| Oxen Leg Fastening Belt | Cow's Legband Belt                              |
|-------------------------|-------------------------------------------------|
| Package Contents        | 1x Cow Leg Belt                                 |
| Color                   | Red/ Orange/ Yellow/ Green/ Blue                |
| Material                | TPU                                             |
| Country Of Origin       | China                                           |
| Washing Instructions    | Wipe Clean                                      |
| Suitable For            | Cow Leg / Goat Neck                             |
| Style                   | Anti-shedding Grain, Can Be Freely Disassembled |
| Season                  | All Seasons                                     |
| Size                    | 40mmx360mm                                      |
| Closure Type            | Buckle                                          |