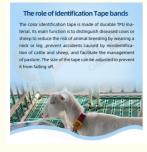

# EACH MODEL IS AVAILABLE IN 5 COLORS

The main function of the color identification tape is to distinguish the health status of the cattle and sheep by the different colors of the tape.

- 1.Marking cattle that need to strengthen somatic cell monitoring and management
- 2.Group the cattle and sheep in the dry period, for strengthen the nutrition and reduce the occurrence of postpartum metabolic diseases.
- 3. Identify hoof disease, limb disease of the cow which need timely treatment, injection and infusion.
- 4.Identifying a lactating period of cattle and sheep suffering from mastitis, need to strengthen isolation and care.
- 5.Marked by your needs.