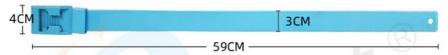

#### **Product Specification**

• Features: Adjustable, Durable, Comfortable

Season: All Seasons

Pattern Type: SolidMaterial: TPU

Washing Instructions: Wipe CleanClosure Type: Buckle

• Size: 40mmx360mm

• Style: Anti-shedding Grain, Can Be Freely

#### Features:

Product Name: Cow Leg Belt

Pattern Type: Solid Material: TPU Closure Type: Buckle Size: 40mmx360mm

Washing Instructions: Wipe Clean

Perfect for Steer Leg Belt Loop, Bull's Leg Belt, and Cow Leg Strap Belt

#### **Technical Parameters:**

| Oxen Leg Fastening Belt | Cow's Legband Belt                              |
|-------------------------|-------------------------------------------------|
| Package Contents        | 1x Cow Leg Belt                                 |
| Color                   | Red/ Orange/ Yellow/ Green/ Blue                |
| Material                | TPU                                             |
| Country Of Origin       | China                                           |
| Washing Instructions    | Wipe Clean                                      |
| Suitable For            | Cow Leg / Goat Neck                             |
| Style                   | Anti-shedding Grain, Can Be Freely Disassembled |
| Season                  | All Seasons                                     |
| Size                    | 40mmx360mm                                      |
| Closure Type            | Buckle                                          |