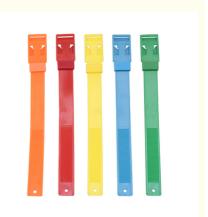

#### **Technical Parameters:**

| Oxen Leg Fastening Belt | Cow's Legband Belt                              |
|-------------------------|-------------------------------------------------|
| Package Contents        | 1x Cow Leg Belt                                 |
| Color                   | Red/ Orange/ Yellow/ Green/ Blue                |
| Material                | TPU                                             |
| Country Of Origin       | China                                           |
| Washing Instructions    | Wipe Clean                                      |
| Suitable For            | Cow Leg / Goat Neck                             |
| Style                   | Anti-shedding Grain, Can Be Freely Disassembled |
| Season                  | All Seasons                                     |
| Size                    | 40mmx360mm                                      |
| Closure Type            | Buckle                                          |

# EACH MODEL IS AVAILABLE IN 5 COLORS

The main function of the color identification tape is to distinguish the health status of the cattle and sheep by the different colors of the tape.

- 1.Marking cattle that need to strengthen somatic cell monitoring and management
- 2.Group the cattle and sheep in the dry period, for strengthen the nutrition and reduce the occurrence of postpartum metabolic diseases.
- 3. Identify hoof disease, limb disease of the cow which need timely treatment, injection and infusion.
- 4.Identifying a lactating period of cattle and sheep suffering from mastitis, need to strengthen isolation and care.
- 5.Marked by your needs.