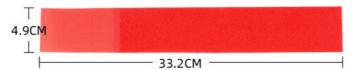

#### **Product Specification**

• Features: Adjustable, Durable, Comfortable

Season: All Seasons

Pattern Type: SolidMaterial: TPU

Washing Instructions: Wipe CleanClosure Type: Buckle

• Size: 40mmx360mm

• Style: Anti-shedding Grain, Can Be Freely

#### Features:

Product Name: Cow Leg Belt

Pattern Type: Solid Material: TPU Closure Type: Buckle Size: 40mmx360mm

Washing Instructions: Wipe Clean

Perfect for Steer Leg Belt Loop, Bull's Leg Belt, and Cow Leg Strap Belt

#### **Technical Parameters:**

| Oxen Leg Fastening Belt | Cow's Legband Belt                              |
|-------------------------|-------------------------------------------------|
| Package Contents        | 1x Cow Leg Belt                                 |
| Color                   | Red/ Orange/ Yellow/ Green/ Blue                |
| Material                | TPU                                             |
| Country Of Origin       | China                                           |
| Washing Instructions    | Wipe Clean                                      |
| Suitable For            | Cow Leg / Goat Neck                             |
| Style                   | Anti-shedding Grain, Can Be Freely Disassembled |
| Season                  | All Seasons                                     |
| Size                    | 40mmx360mm                                      |
| Closure Type            | Buckle                                          |