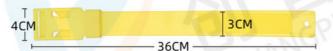

#### **Product Specification**

• Features: Adjustable, Durable, Comfortable

Season: All Seasons

Pattern Type: SolidMaterial: TPU

Washing Instructions: Wipe CleanClosure Type: Buckle

• Size: 40mmx360mm

• Style: Anti-shedding Grain, Can Be Freely

#### Features:

Product Name: Cow Leg Belt

Pattern Type: Solid Material: TPU Closure Type: Buckle Size: 40mmx360mm

Washing Instructions: Wipe Clean

Perfect for Steer Leg Belt Loop, Bull's Leg Belt, and Cow Leg Strap Belt

#### **Technical Parameters:**

| Oxen Leg Fastening Belt | Cow's Legband Belt                              |
|-------------------------|-------------------------------------------------|
| Package Contents        | 1x Cow Leg Belt                                 |
| Color                   | Red/ Orange/ Yellow/ Green/ Blue                |
| Material                | TPU                                             |
| Country Of Origin       | China                                           |
| Washing Instructions    | Wipe Clean                                      |
| Suitable For            | Cow Leg / Goat Neck                             |
| Style                   | Anti-shedding Grain, Can Be Freely Disassembled |
| Season                  | All Seasons                                     |
| Size                    | 40mmx360mm                                      |
| Closure Type            | Buckle                                          |