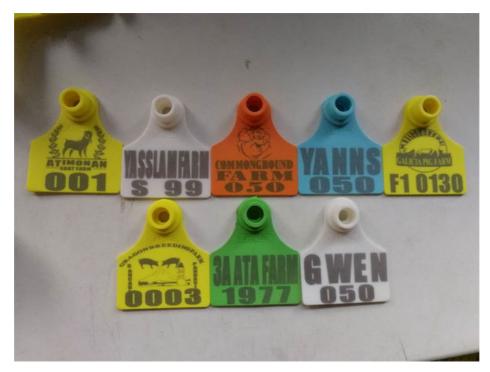

## More Images

#### **Applications:**

This cattle ear marking product is designed to withstand harsh weather conditions, making it perfect for use in any environment. The ear marks come in various colors, including yellow, green, red, blue, and orange, making it easy to differentiate your animals.