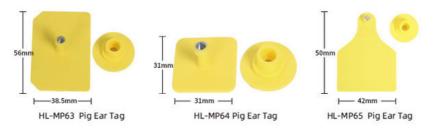

## **Product Specification**

Color: Yellow/ Green/ Red/ Blue/ Orange

Carton

Customizable: YesMaterial: TPUApplicable Animal: Pig

• Usage: Livestock Identification

Visible: Highly Visible Weather Resistance: Waterproof

#### Features:

Product Name: Cattle Ear Marking Weather Resistance: Waterproof

Size: 31\*31mm

Usage: Livestock Identification

Visible: Highly Visible

Color: Yellow/ Green/ Red/ Blue/ Orange

This product is perfect for marking cattle ears. The Cattle Ear Tag Marker is waterproof and highly visible, making it easy to identify and track livestock. It comes in a size of 31\*31mm and is available in five different colors (Yellow, Green, Red, Blue, and Orange).

#### **Technical Parameters:**

| Weather Resistance | Waterproof                   |
|--------------------|------------------------------|
| Material           | TPU                          |
| Color              | Yellow/Green/Red/Blue/Orange |
| Easy To Use        | Yes                          |
| Application Method | Ear Tagging                  |
| Туре               | Split Type Ear Tag           |
| Applicable Animal  | Pig                          |
| Durability         | Long-lasting                 |
| Size               | 31*31mm                      |
| Visible            | Highly Visible               |