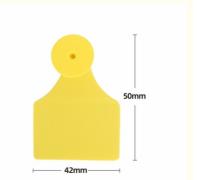

## **Product Specification**

Color: Yellow/ Green/ Red/ Blue/ Orange

Carton

Customizable: YesMaterial: TPUApplicable Animal: Pig

• Usage: Livestock Identification

Visible: Highly Visible Weather Resistance: Waterproof

#### Features:

Product Name: Cattle Ear Marking Weather Resistance: Waterproof

Size: 31\*31mm

Usage: Livestock Identification

Visible: Highly Visible

Color: Yellow/ Green/ Red/ Blue/ Orange

This product is perfect for marking cattle ears. The Cattle Ear Tag Marker is waterproof and highly visible, making it easy to identify and track livestock. It comes in a size of 31\*31mm and is available in five different colors (Yellow, Green, Red, Blue, and Orange).

#### **Technical Parameters:**

| Weather Resistance | Waterproof                   |
|--------------------|------------------------------|
| Material           | TPU                          |
| Color              | Yellow/Green/Red/Blue/Orange |
| Easy To Use        | Yes                          |
| Application Method | Ear Tagging                  |
| Туре               | Split Type Ear Tag           |
| Applicable Animal  | Pig                          |
| Durability         | Long-lasting                 |
| Size               | 31*31mm                      |
| Visible            | Highly Visible               |