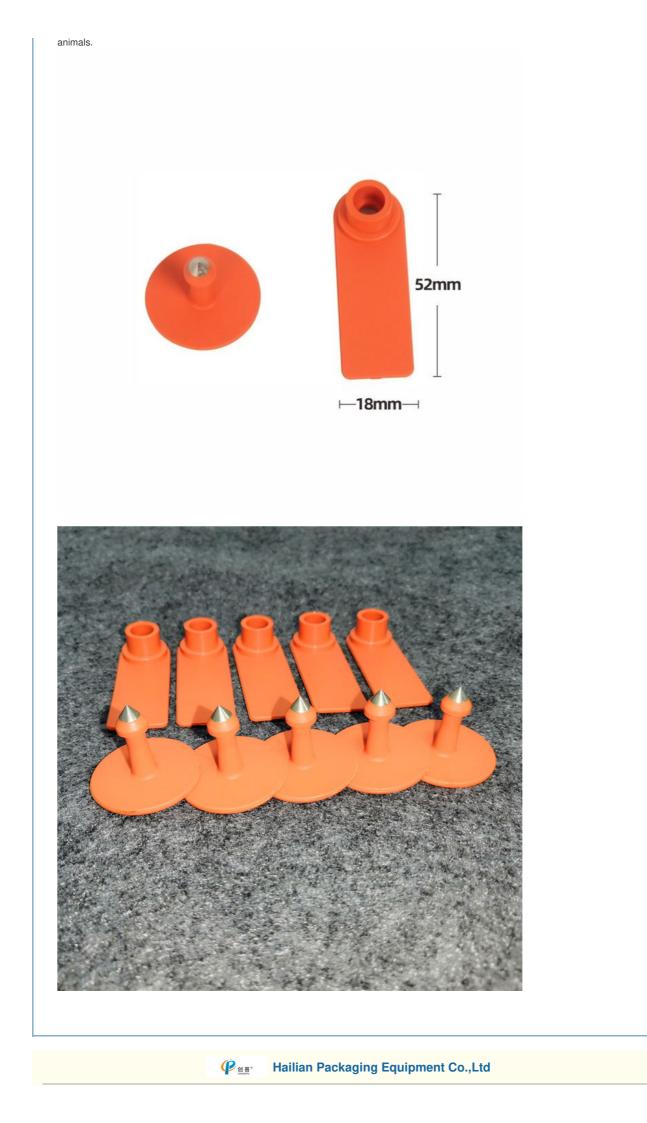

# Product Specification

| Application Method: | Ear Tagging                                                                                             |
|---------------------|---------------------------------------------------------------------------------------------------------|
| Durability:         | Long-lasting                                                                                            |
| Color:              | Yellow/ Green/ Red/ Blue/ Orange                                                                        |
| • Size:             | 52*18mm                                                                                                 |
| • Visible:          | Highly Visible                                                                                          |
| Material:           | TPU                                                                                                     |
| Customizable:       | Yes                                                                                                     |
| • Usage:            | Livestock Identification                                                                                |
| Highlight:          | Customizable Sheep Ear Tags,<br>Long Lasting Sheep Ear Tags,<br>Livestock Identification Sheep Ear Tags |

#### **Technical Parameters:**

| Size               | 52*18mm                  |
|--------------------|--------------------------|
| Application Method | Ear Tagging              |
| Material           | TPU                      |
| Туре               | Split Type Ear Tag       |
| Weather Resistance | Waterproof               |
| Visible            | Highly Visible           |
| Applicable Animal  | Goat And Sheep           |
| Durability         | Long-lasting             |
| Usage              | Livestock Identification |
| Customizable       | Yes                      |