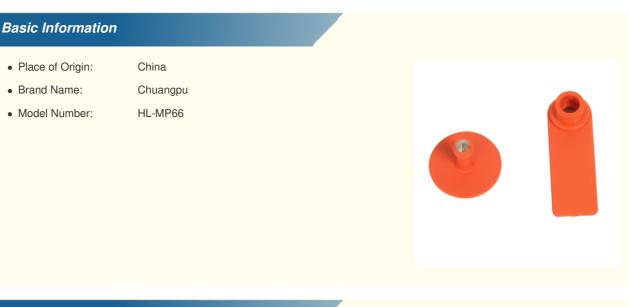

# Customizable Long Lasting TPU Goat and Sheep Ear Tags for Livestock Identification

# Product Specification

| Application Method: | Ear Tagging                                                                                             |
|---------------------|---------------------------------------------------------------------------------------------------------|
| Durability:         | Long-lasting                                                                                            |
| Color:              | Yellow/ Green/ Red/ Blue/ Orange                                                                        |
| • Size:             | 52*18mm                                                                                                 |
| • Visible:          | Highly Visible                                                                                          |
| Material:           | TPU                                                                                                     |
| Customizable:       | Yes                                                                                                     |
| • Usage:            | Livestock Identification                                                                                |
| Highlight:          | Customizable Sheep Ear Tags,<br>Long Lasting Sheep Ear Tags,<br>Livestock Identification Sheep Ear Tags |

#### **Technical Parameters:**

| Size               | 52*18mm                  |
|--------------------|--------------------------|
| Application Method | Ear Tagging              |
| Material           | TPU                      |
| Туре               | Split Type Ear Tag       |
| Weather Resistance | Waterproof               |
| Visible            | Highly Visible           |
| Applicable Animal  | Goat And Sheep           |
| Durability         | Long-lasting             |
| Usage              | Livestock Identification |
| Customizable       | Yes                      |