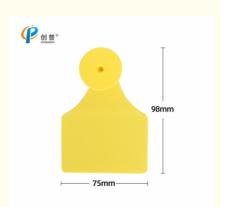

## **Product Specification**

Yellow/ Green/ Red/ Blue/ Orange · Color:

• Type: Split Type Ear Tag

• Durability: Long-lasting · Visible: Highly Visible

Livestock Identification • Usage:

• Applicable Animal: Cattle 98\*75mm • Size: • Easy To Use: Yes

#### Features:

Product Name: Cattle Ear Marking Application Method: Ear Tagging Color: Yellow/ Green/ Red/ Blue/ Orange

Type: Split Type Ear Tag Easy To Use: Yes Durability: Long-lasting

This product is designed for the ear tagging of cattle to create identifiable ear marks. The split type ear tag comes in yellow, green, red, blue, and orange, and is easy to use. It is also long-lasting, ensuring that the cattle identification ear marks remain intact for an extended period of time.