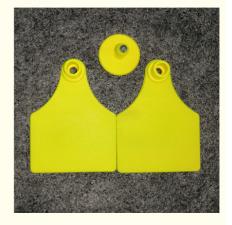

Our ear tags are available in a range of vibrant colors, including yellow, green, red, blue, and orange. This makes it easy to color-code your herd, keeping them organized and easily identifiable.

One of the standout features of our ear tags is their weather resistance. Made from high-quality materials, our ear tags are completely waterproof and can withstand even the harshest outdoor conditions. This means that they'll stay in place and remain legible, even in rainy or humid weather.

#### Features:

Product Name: Cattle Ear Marking Application Method: Ear Tagging Color: Yellow/ Green/ Red/ Blue/ Orange

Type: Split Type Ear Tag Easy To Use: Yes Durability: Long-lasting

This product is designed for the ear tagging of cattle to create identifiable ear marks. The split type ear tag comes in yellow, green, red, blue, and orange, and is easy to use. It is also long-lasting, ensuring that the cattle identification ear marks remain intact for an extended period of time.