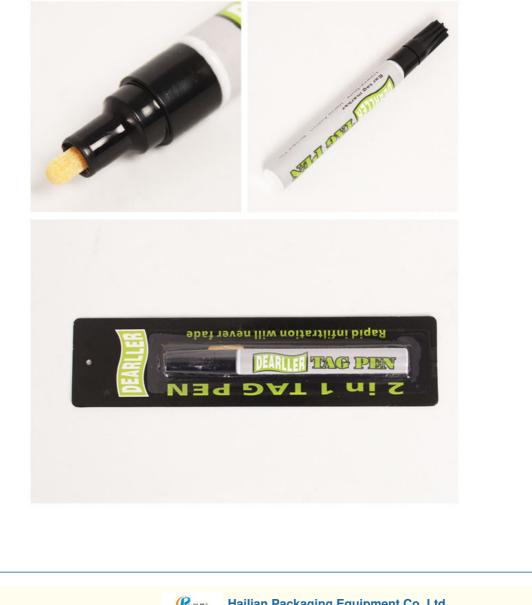

## **Marking Pen**

Name: Marking Pen

Model: HL-MP68

Feature:

1. Convenient and smooth writing.

2. The pen head can be replaced, simple and c onvenient.

3. The color is thick and deep, easy to identify, and can not fade for a long time.

PRODUCT DISPLAY

Hailian Packaging Equipment Co.,Ltd
0086 13301569240 Sales2@dairymachinery.cc Mobilemilkingmachine.com
Nanzhuang Village, Economic Development Zone,Yangshe Twon,Zhangjiagang City, China