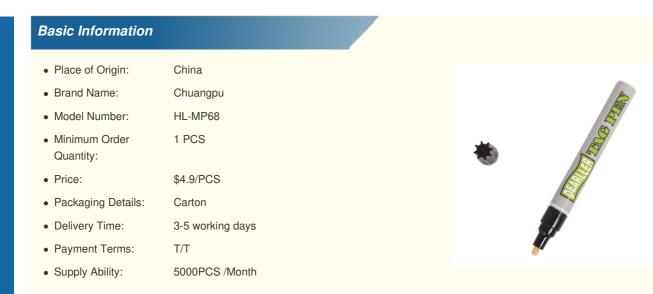

# Quick Drying Livestock Animal Identification Marker Pen For Ear Tag

### **Product Description:**

The Ear Tag Marker Pen features a fine point tip, allowing for precise and accurate marking of animal tags. This ensures that the identification process is seamless and efficient, making it easy for farmers to keep track of their livestock.

Designed specifically for use on farms, this tagging pen for livestock is the ideal tool for cattle marking. The quick-drying ink ensures that the markings will not smudge or fade, making it easy to read and identify the animals.