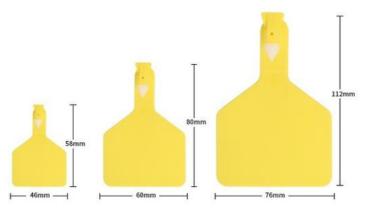

# **Product Specification**

Applicable Animal: Cattle
Size: 80\*60mm
Durability: Long-lasting

Color: Yellow/ Green/ Red/ Blue/ Orange

Material: TPU

Visible: Highly Visible
Application Method: Ear Tagging
Weather Resistance: Waterproof

### **Technical Parameters:**

| Application Method | Ear Tagging                      |
|--------------------|----------------------------------|
| Durability         | Long-lasting                     |
| Material           | TPU                              |
| Visible            | Highly Visible                   |
| Color              | Yellow/ Green/ Red/ Blue/ Orange |
| Size               | 80*60mm                          |
| Usage              | Livestock Identification         |
| Applicable Animal  | Cattle                           |
| Easy To Use        | Yes                              |
| Туре               | One-piece                        |