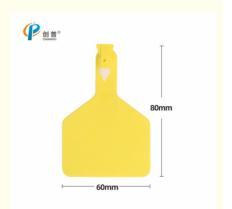

# **Product Specification**

Applicable Animal: Cattle
Size: 80\*60mm
Durability: Long-lasting

Color: Yellow/ Green/ Red/ Blue/ Orange

Material: TPU

Visible: Highly Visible
Application Method: Ear Tagging
Weather Resistance: Waterproof

### **Technical Parameters:**

| Application Method | Ear Tagging                      |
|--------------------|----------------------------------|
| Durability         | Long-lasting                     |
| Material           | TPU                              |
| Visible            | Highly Visible                   |
| Color              | Yellow/ Green/ Red/ Blue/ Orange |
| Size               | 80*60mm                          |
| Usage              | Livestock Identification         |
| Applicable Animal  | Cattle                           |
| Easy To Use        | Yes                              |
| Туре               | One-piece                        |