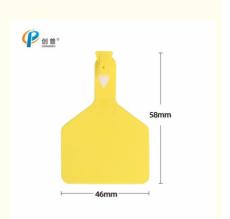

## **Product Specification**

• Visible: Highly Visible • Weather Resistance: Waterproof

· Color: Yellow/ Green/ Red/ Blue/ Orange

• Usage: Livestock Identification

• Customizable: Yes

• Size: 58\*46mm TPU • Material:

The Cattle Ear Marking product comes in a standard size of 58\*46mm. This size is ideal for the Ear Tagging of Cattle, and it fits comfortably on the animal's ear. The product's size makes it suitable for use on Cattle of different sizes and breeds. Farmers can use the product to perform Ear Tagging on their Cattle without worrying about the product's size.