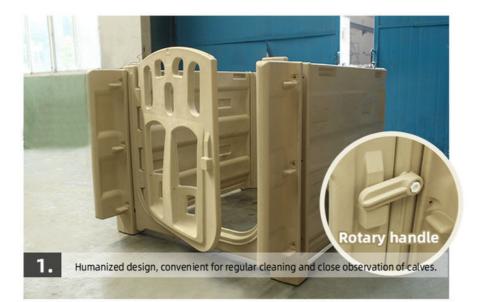

#### More Images

Corporate HQ: CHUANGPU ANIMAL HUSBANDRY TECHNOLOGY(SUZHOU) CO., LTD

Export Dept: HAILIAN PACKAGING EQUIPMENT CO., LTD

Branch: Sichuan Gene Haven Animal Husbandry Technology Co.Ltd

EMAIL: nancyzxd68@gmail.com sales2@dairymachinery.cc

The Plastic Calf Hutch is incredibly easy to clean and maintain, making it the perfect addition to any farm. Its sleek and modern design makes it an attractive addition to any space, while its practical features and functionality make it an essential part of any calf management system.