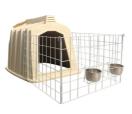

#### **Product Description:**

The Plastic Calf Enclosure is designed to house one calf up to 6 months old, providing ample space for them to move around and play. The Galvanized Fence Coating ensures that the shelter is resistant to rust and corrosion, so you can be confident that it will stand up to the elements and last for years to come.

#### Features:

Product Name: Plastic Calf Hutch Durability: More Than 40 Years Material: Imported PE Fence Size: 1700\*1500\*1000mm Portability: Yes

Easy To Clean: Yes

Our Plastic Calf Hutch (also known as Plastic Calf Cabin, Plastic Calf Shed, or Plastic Baby Cow House) is made with imported PE material that ensures durability for more than 40 years. The fence size is 1700\*1500\*1000mm, providing ample space for the calf to move around. Additionally, the hutch is designed to be portable and easy to clean, making it a convenient choice for farmers and ranchers.

#### **Technical Parameters:**

| Product Attribute | Value                  |
|-------------------|------------------------|
| Product Name      | Plastic Calf Enclosure |
| Fence Weight      | 30 Kg                  |
| Fence Size        | 1700*1500*1000mm       |
| Hutch Size        | 2200*1500*1550mm       |
| Thickness         | 4-5mm                  |
| Portability       | Yes                    |
| Durability        | More Than 40 Years     |
| Material          | Imported PE            |
| Quantity          | 1 Calf                 |
| UV Resistant      | Yes                    |
| Recommended Age   | 0-6 Months             |