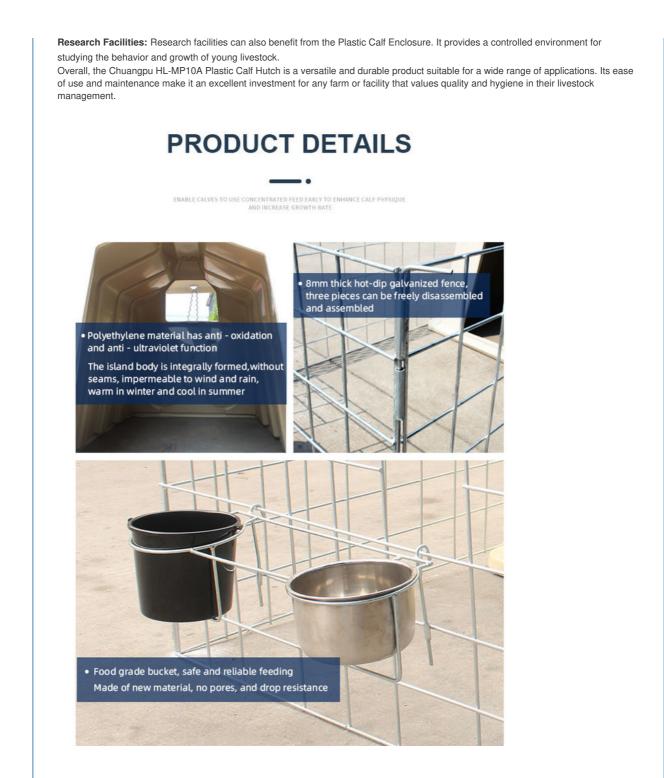

#### **Product Description:**

The Plastic Calf Enclosure is designed to house one calf up to 6 months old, providing ample space for them to move around and play. The Galvanized Fence Coating ensures that the shelter is resistant to rust and corrosion, so you can be confident that it will stand up to the elements and last for years to come.

The Plastic Calf Shelter is easy to assemble and move around, making it a convenient addition to your farm. It is also easy to clean and maintain, ensuring that your calf has a clean and healthy environment to grow in.

#### Features:

Product Name: Plastic Calf Hutch Durability: More Than 40 Years Material: Imported PE Fence Size: 1700\*1500\*1000mm Portability: Yes

Easy To Clean: Yes

Our Plastic Calf Hutch (also known as Plastic Calf Cabin, Plastic Calf Shed, or Plastic Baby Cow House) is made with imported PE material that ensures durability for more than 40 years. The fence size is 1700\*1500\*1000mm, providing ample space for the calf to move around. Additionally, the hutch is designed to be portable and easy to clean, making it a convenient choice for farmers and ranchers.

#### **Technical Parameters:**

| Product Attribute | Value                  |
|-------------------|------------------------|
| Product Name      | Plastic Calf Enclosure |
| Fence Weight      | 30 Kg                  |
| Fence Size        | 1700*1500*1000mm       |
| Hutch Size        | 2200*1500*1550mm       |
| Thickness         | 4-5mm                  |
| Portability       | Yes                    |
| Durability        | More Than 40 Years     |
| Material          | Imported PE            |
| Quantity          | 1 Calf                 |
| UV Resistant      | Yes                    |
| Recommended Age   | 0-6 Months             |