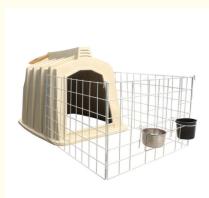

#### **Product Description:**

The Plastic Calf Enclosure is designed to house one calf up to 6 months old, providing ample space for them to move around and play. The Galvanized Fence Coating ensures that the shelter is resistant to rust and corrosion, so you can be confident that it will stand up to the elements and last for years to come.

#### Features:

Product Name: Plastic Calf Hutch Durability: More Than 40 Years Material: Imported PE Fence Size: 1700\*1500\*1000mm Portability: Yes

Easy To Clean: Yes

Our Plastic Calf Hutch (also known as Plastic Calf Cabin, Plastic Calf Shed, or Plastic Baby Cow House) is made with imported PE material that ensures durability for more than 40 years. The fence size is 1700\*1500\*1000mm, providing ample space for the calf to move around. Additionally, the hutch is designed to be portable and easy to clean, making it a convenient choice for farmers and ranchers.

#### **Technical Parameters:**

| Product Attribute | Value                  |
|-------------------|------------------------|
| Product Name      | Plastic Calf Enclosure |
| Fence Weight      | 30 Kg                  |
| Fence Size        | 1700*1500*1000mm       |
| Hutch Size        | 2200*1500*1550mm       |
| Thickness         | 4-5mm                  |
| Portability       | Yes                    |
| Durability        | More Than 40 Years     |
| Material          | Imported PE            |
| Quantity          | 1 Calf                 |
| UV Resistant      | Yes                    |
| Recommended Age   | 0-6 Months             |