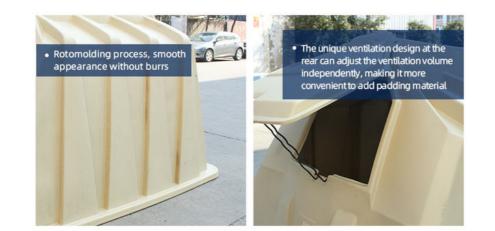

#### **Product Description:**

The Plastic Calf Enclosure is designed to house one calf up to 6 months old, providing ample space for them to move around and play. The Galvanized Fence Coating ensures that the shelter is resistant to rust and corrosion, so you can be confident that it will stand up to the elements and last for years to come.

The Plastic Calf Shelter is easy to assemble and move around, making it a convenient addition to your farm. It is also easy to clean and maintain, ensuring that your calf has a clean and healthy environment to grow in.

#### Features:

Product Name: Plastic Calf Hutch Durability: More Than 40 Years Material: Imported PE Fence Size: 1700\*1500\*1000mm Portability: Yes

Easy To Clean: Yes

Our Plastic Calf Hutch (also known as Plastic Calf Cabin, Plastic Calf Shed, or Plastic Baby Cow House) is made with imported PE material that ensures durability for more than 40 years. The fence size is 1700\*1500\*1000mm, providing ample space for the calf to move around. Additionally, the hutch is designed to be portable and easy to clean, making it a convenient choice for farmers and ranchers.