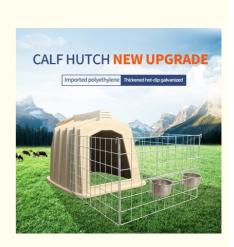

# UV Resistant Galvanized Calf Shelter For Superior Protection 2200\*1500\*1550mm

#### **Product Description:**

The Plastic Calf Enclosure is designed to house one calf up to 6 months old, providing ample space for them to move around and play. The Galvanized Fence Coating ensures that the shelter is resistant to rust and corrosion, so you can be confident that it will stand up to the elements and last for years to come.

#### Features:

Product Name: Plastic Calf Hutch Durability: More Than 40 Years Material: Imported PE Fence Size: 1700\*1500\*1000mm Portability: Yes

Easy To Clean: Yes

Our Plastic Calf Hutch (also known as Plastic Calf Cabin, Plastic Calf Shed, or Plastic Baby Cow House) is made with imported PE material that ensures durability for more than 40 years. The fence size is 1700\*1500\*1000mm, providing ample space for the calf to move around. Additionally, the hutch is designed to be portable and easy to clean, making it a convenient choice for farmers and ranchers.