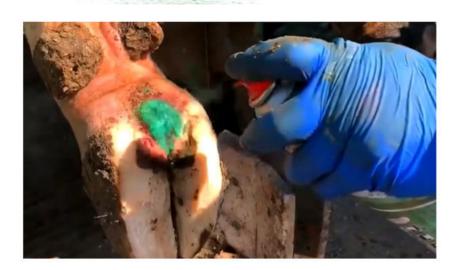

#### Product Specification: 350ML/bottle

Use: It is suitable for wound dressing of hoof rot and ulcer hoofitis

#### **Product characteristics:**

- 1. Powder spray, no water, non-solution, high content of active ingredients.
- 2. No dripping, sprays where it sticks and quickly forms a protective layer.
- 3. It can better repair and protect damaged tissues, and promote regeneration and healing.

### Usage and dosage

After operations such as hoof warts and hoof leaks, spray evenly on the wound for 1-3 seconds, then apply Lvle ointment and bandage it. Remove the bandage after 3-5 days.

Hailian Packaging Equipment Co.,Ltd