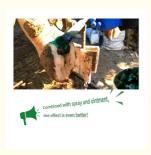

### Usage and dosage

After operations such as hoof warts and hoof leaks, spray evenly on the wound for 1-3 seconds, then apply Lvle ointment and bandage it. Remove the bandage after 3-5 days.

Hailian Packaging Equipment Co.,Ltd