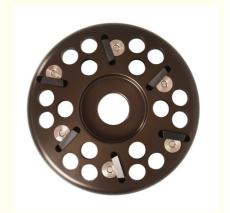

### HL-Q7G2 6 Blades Hoof Trimming Cutting Disc for cow and cattle, matched with125 model angle grinder

Hoof Disc Series

Model: HL-Q7G2 Disc Dia :100mm Inner Hole Dia :22.2mm Angle Grinder :125/100 Weight :330g Animal: Cow, Cattle

## **Product Specification**

Name: Six Knife Hoof Disc

Knife Qty: 6PCS Knife Material: Alloy

Knife Technology: Integral Coating

• Feature: Design Of Cooling Hole For Cutter Head

• Service Life: About 4000 Hooves