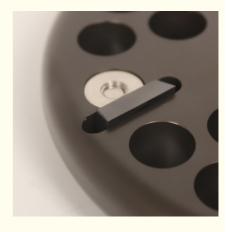

## **Product Specification**

Name: Six Knife Hoof Disc

Knife Qty: 6PCS Knife Material: Alloy

Knife Technology: Integral Coating

• Feature: Design Of Cooling Hole For Cutter Head

• Service Life: About 4000 Hooves

### HL-Q7G2 6 Blades Hoof Trimming Cutting Disc for cow and cattle, matched with125 model angle grinder

Hoof Disc Series

Model: HL-Q7G2 Disc Dia :100mm Inner Hole Dia :22.2mm Angle Grinder :125/100 Weight :330g Animal: Cow, Cattle