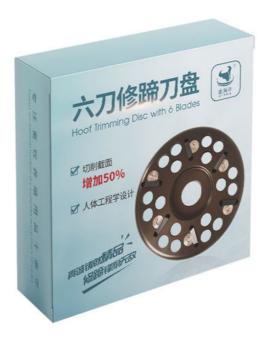

## **Product Specification**

Name: Six Knife Hoof Disc

Knife Qty: 6PCS Knife Material: Alloy

Knife Technology: Integral Coating

• Feature: Design Of Cooling Hole For Cutter Head

• Service Life: About 4000 Hooves

• Highlight: 125 model Hoof Trimming Cutting Disc,

Cutting Disc cow hoof trimming tools, 6 Blades Hoof Trimming Cutting Disc

### HL-Q7G2 6 Blades Hoof Trimming Cutting Disc for cow and cattle, matched with125 model angle grinder

Hoof Disc Series

Model: HL-Q7G2 Disc Dia :100mm Inner Hole Dia :22.2mm Angle Grinder :125/100 Weight :330g Animal: Cow, Cattle