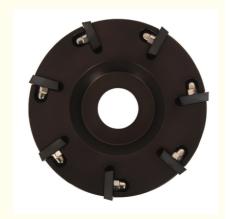

## **Product Specification**

Name: Seven Knife Hoof Disc II

Knife Qty: 7PCS Knife Material: Alloy

• Knife Technology: Integral Coating

Feature: Design Of Cutter EpitaxyService Life: About 2800 Hooves

• Highlight: Cow Foot Repair Hoof Trimming Cutter,

7 knife Hoof Trimming Cutter, Best Quality Hoof Trimming Cutter

#### HL-Q7F-II Best Quality Hoof Trimming Cutter with 7 knife for Cow Foot Repair

Hoof Disc Series

Model: HL-Q7F-II Disc Dia :100mm Inner Hole Dia :22.2mm Angle Grinder :125/100 Weight :290g Animal: Cow, Cattle