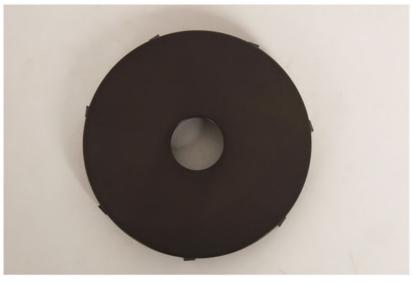

## **Product Specification**

Name: Seven Knife Hoof Disc II

Knife Qty: 7PCS Knife Material: Alloy

• Knife Technology: Integral Coating

Feature: Design Of Cutter EpitaxyService Life: About 2800 Hooves

• Highlight: Cow Foot Repair Hoof Trimming Cutter,

#### HL-Q7F-II Best Quality Hoof Trimming Cutter with 7 knife for Cow Foot Repair

Hoof Disc Series

Model: HL-Q7F-II Disc Dia :100mm Inner Hole Dia :22.2mm Angle Grinder :125/100 Weight :290g Animal: Cow, Cattle