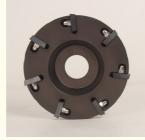

## **Product Specification**

Name: Seven Knife Hoof Disc II

Knife Qty: 7PCS Knife Material: Alloy

• Knife Technology: Integral Coating

Feature: Design Of Cutter EpitaxyService Life: About 2800 Hooves

• Highlight: Cow Foot Repair Hoof Trimming Cutter,

7 knife Hoof Trimming Cutter, Best Quality Hoof Trimming Cutter

#### HL-Q7F-II Best Quality Hoof Trimming Cutter with 7 knife for Cow Foot Repair

Hoof Disc Series

Model: HL-Q7F-II Disc Dia :100mm Inner Hole Dia :22.2mm Angle Grinder :125/100 Weight :290g Animal: Cow, Cattle