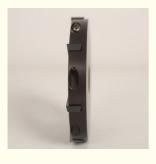

## **Product Specification**

Name: Seven Knife Hoof Disc II

Knife Qty: 7PCS Knife Material: Alloy

• Knife Technology: Integral Coating

Feature: Design Of Cutter EpitaxyService Life: About 2800 Hooves

• Highlight: Cow Foot Repair Hoof Trimming Cutter,

7 knife Hoof Trimming Cutter, Best Quality Hoof Trimming Cutter

#### HL-Q7F-II Best Quality Hoof Trimming Cutter with 7 knife for Cow Foot Repair

Hoof Disc Series

Model: HL-Q7F-II Disc Dia :100mm Inner Hole Dia :22.2mm Angle Grinder :125/100 Weight :290g Animal: Cow, Cattle