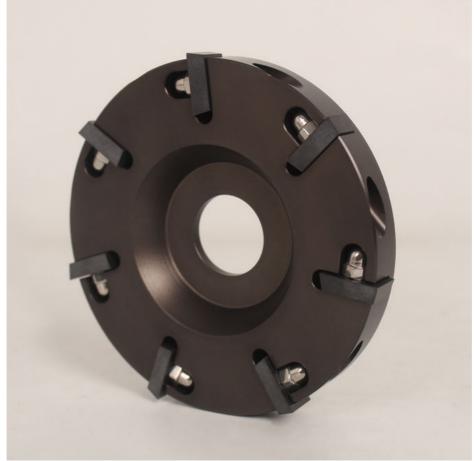

## **Product Specification**

Name: Seven Knife Hoof Disc II

Knife Qty: 7PCS Knife Material: Alloy

• Knife Technology: Integral Coating

Feature: Design Of Cutter EpitaxyService Life: About 2800 Hooves

• Highlight: Cow Foot Repair Hoof Trimming Cutter,

#### HL-Q7F-II Best Quality Hoof Trimming Cutter with 7 knife for Cow Foot Repair

Hoof Disc Series

Model: HL-Q7F-II Disc Dia :100mm Inner Hole Dia :22.2mm Angle Grinder :125/100 Weight :290g Animal: Cow, Cattle