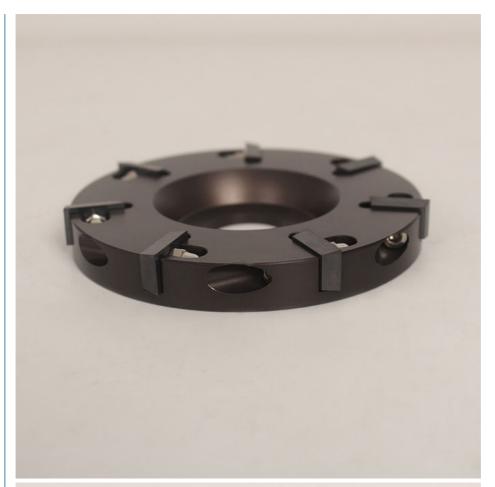

## **Product Specification**

Name: Seven Knife Hoof Disc II

Knife Qty: 7PCS Knife Material: Alloy

• Knife Technology: Integral Coating

Feature: Design Of Cutter EpitaxyService Life: About 2800 Hooves

• Highlight: Cow Foot Repair Hoof Trimming Cutter,

#### HL-Q7F-II Best Quality Hoof Trimming Cutter with 7 knife for Cow Foot Repair

Hoof Disc Series

Model: HL-Q7F-II Disc Dia :100mm Inner Hole Dia :22.2mm Angle Grinder :125/100 Weight :290g Animal: Cow, Cattle