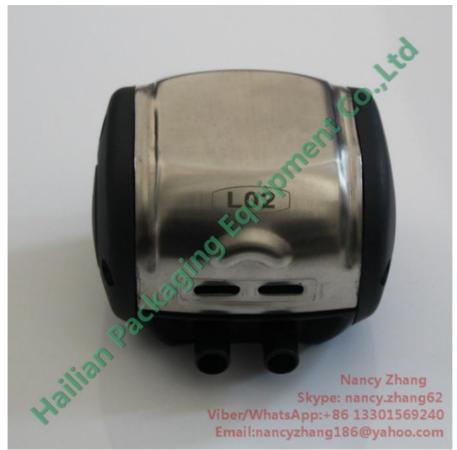

# L02 Steel Lid Pneumatic Pulsator for Farm Milking Machine Pulsation Controlling

#### L02 Steel Lid Pneumatic Pulsator for Farm Milking Machine Pulsation Controlling

#### **Quick Details:**

- Item: steel lid pneumatic pulsator
- Model: L02
- Model No.: HL-P04A
- Type: Interpulse pulsator
- Driving force: pneumatic pulsator
- Lid material: steel material
- Pulsator color: silvery
- Port / Exit: 2 plastic tube(vacuum tube, air tube)
- Be used for cow, cattle, sheep or goats farm milking machine