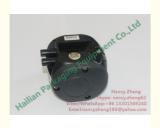

# L02 Steel Lid Pneumatic Pulsator for Farm Milking Machine Pulsation Controlling

# **Product Specification**

Item: Steel Lid Pneumatic Pulsator
Model: L02 Steel Lid Pneumatic Pulsator
Type: Interpulse Pneumatic Pulsator
Ports: 2 Ports Steel Lid Pneumatic Pulsator

• Theory: Pneumatic

#### **Quick Details:**

- Item: steel lid pneumatic pulsator
- Model: L02
- Model No.: HL-P04A
- Type: Interpulse pulsator
- Driving force: pneumatic pulsator
- Lid material: steel material
- Pulsator color: silvery
- Port / Exit: 2 plastic tube(vacuum tube, air tube)
- Be used for cow, cattle, sheep or goats farm milking machine