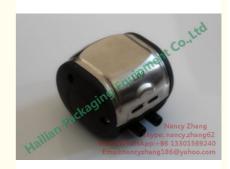

# L02 Steel Lid Pneumatic Pulsator for Farm Milking Machine Pulsation Controlling

# **Basic Information**

. Place of Origin: China HL . Brand Name: ISO, CE · Certification: HL-P04A Model Number: • Minimum Order Quantity: One piece • Price: Negotiation · Packaging Details: Carton • Delivery Time: 5 -7 days

Payment Terms: T/T, Western Union, Paypal

• Supply Ability: 1000 pieces/Month



# **Product Specification**

Item: Steel Lid Pneumatic Pulsator
Model: L02 Steel Lid Pneumatic Pulsator
Type: Interpulse Pneumatic Pulsator
Ports: 2 Ports Steel Lid Pneumatic Pulsator

• Theory: Pneumatic

Highlight: milker pulsator, vacuum pulsator



# More Images

Lid:





Silvery Lid Pneumatic Pulsator

## **Product Description**

#### L02 Steel Lid Pneumatic Pulsator for Farm Milking Machine Pulsation Controlling

#### **Quick Details:**

- Item: steel lid pneumatic pulsator
- Model: L02
- Model No.: HL-P04A
- Type: Interpulse pulsator
- Driving force: pneumatic pulsator
- Lid material: steel material
- Pulsator color: silvery
- Port / Exit: 2 plastic tube(vacuum tube, air tube)
- Be used for cow, cattle, sheep or goats farm milking machine

#### **Description:**

Dairy farm milking pulsator, like milking machine is the key to the dairy farm equipment, is the essential part of Milking System & Milking Machine, it is the core component for the milking machine. According the different driving force, the milking pulsator could be di