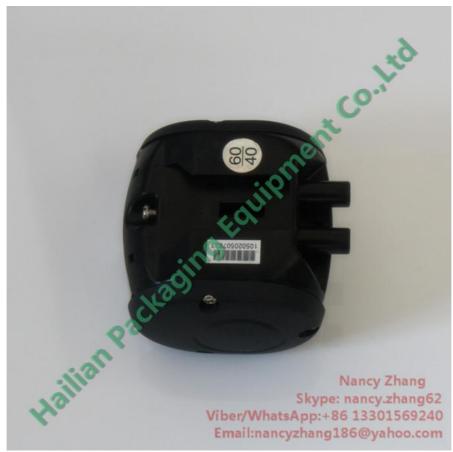

#### Specification:

| Item            | HL-P04A                                       |
|-----------------|-----------------------------------------------|
| Model           | L02 milking pulsator                          |
| Туре            | pneumatic milking pulsator                    |
| Pulsation Rate  | 60ppm                                         |
| Pulsation Ratio | 60/40 or 50/50                                |
| Outlet          | 2 plastic ports                               |
| Cover           | steel                                         |
| Color           | silvery                                       |
| Packaging       | Carton                                        |
| Quantity        | 1PCS/Carton                                   |
| Shipping        | By Sea, By Train, By Air, By DHL / Fedex etc. |