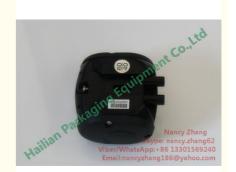

# L02 Steel Lid Pneumatic Pulsator for Farm Milking Machine Pulsation Controlling

# **Product Specification**

Item: Steel Lid Pneumatic Pulsator
Model: L02 Steel Lid Pneumatic Pulsator
Type: Interpulse Pneumatic Pulsator
Ports: 2 Ports Steel Lid Pneumatic Pulsator

• Theory: Pneumatic

#### **Quick Details:**

- Item: steel lid pneumatic pulsator
- Model: L02
- Model No.: HL-P04A
- Type: Interpulse pulsator
- Driving force: pneumatic pulsator
- Lid material: steel material
- Pulsator color: silvery
- Port / Exit: 2 plastic tube(vacuum tube, air tube)
- Be used for cow, cattle, sheep or goats farm milking machine