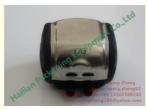

# L02 Steel Lid Pneumatic Pulsator for Farm Milking Machine Pulsation Controlling

#### L02 Steel Lid Pneumatic Pulsator for Farm Milking Machine Pulsation Controlling

#### **Quick Details:**

- Item: steel lid pneumatic pulsator
- Model: L02
- Model No.: HL-P04A
- Type: Interpulse pulsator
- Driving force: pneumatic pulsator
- Lid material: steel material
- Pulsator color: silvery
- Port / Exit: 2 plastic tube(vacuum tube, air tube)
- Be used for cow, cattle, sheep or goats farm milking machine