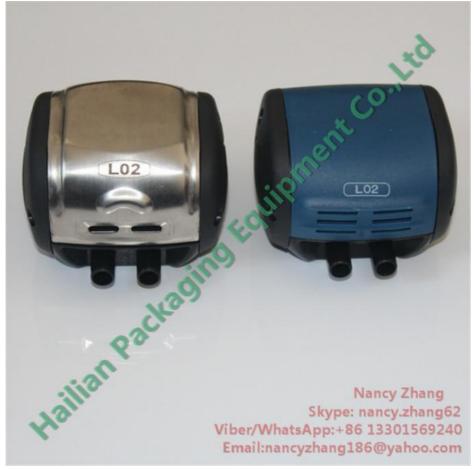

# **Product Specification**

Item: Milk Pulsator

Model: L02

• Type: Inter-puls Milk Pulsator

• Ports: 2 Ports

Lid: Plastic Or SteelTheory: Pneumatic

• Highlight: milker pulsator, vacuum pulsator

#### **Quick Details:**

- Item: milking machine pulsator

- Model: L02

- Model No.: HL-P04 & HL-P04A - Type: Inter-puls milking pulsator

- Driving force: pneumatic milking pulsator

- Cover material: steel material or plastic material

- Cover color: silvery or dark blue

- Port / Exit: 2 plastic ports

- Be used for cow, cattle, sheep or goats single bucket milking machine

## Specification:

| Item            | HL-P04 & HL-P04A                              |
|-----------------|-----------------------------------------------|
| Model           | L02 milking pulsator                          |
| Туре            | pneumatic milking pulsator                    |
| Pulsation Rate  | 60ppm                                         |
| Pulsation Ratio | 60/40 or 50/50                                |
| Outlet          | 2 plastic ports                               |
| Cover           | plastic or steel                              |
| Color           | dark blue or silvery                          |
| Packaging       | Carton                                        |
| Quantity        | 1PCS/Carton                                   |
| Shipping        | By Sea, By Train, By Air, By DHL / Fedex etc. |