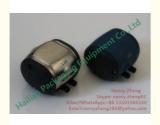

# L02 Inter-Puls Pneumatic Milking Machine Pulsator, Milking Machine Spares

# **Product Specification**

Item: Milk Pulsator

Model: L02

• Type: Inter-puls Milk Pulsator

• Ports: 2 Ports

Lid: Plastic Or SteelTheory: Pneumatic

• Highlight: milker pulsator, vacuum pulsator

#### **Quick Details:**

- Item: milking machine pulsator

- Model: L02

- Model No.: HL-P04 & HL-P04A - Type: Inter-puls milking pulsator

- Driving force: pneumatic milking pulsator

- Cover material: steel material or plastic material

- Cover color: silvery or dark blue

- Port / Exit: 2 plastic ports

- Be used for cow, cattle, sheep or goats single bucket milking machine