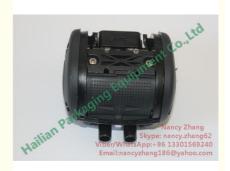

# L02 Inter-Puls Pneumatic Milking Machine Pulsator, Milking Machine Spares

# **Product Specification**

Item: Milk Pulsator

Model: L02

• Type: Inter-puls Milk Pulsator

• Ports: 2 Ports

Lid: Plastic Or SteelTheory: Pneumatic

• Highlight: milker pulsator, vacuum pulsator

#### **Quick Details:**

- Item: milking machine pulsator

- Model: L02

- Model No.: HL-P04 & HL-P04A - Type: Inter-puls milking pulsator

- Driving force: pneumatic milking pulsator

- Cover material: steel material or plastic material

- Cover color: silvery or dark blue

- Port / Exit: 2 plastic ports

- Be used for cow, cattle, sheep or goats single bucket milking machine