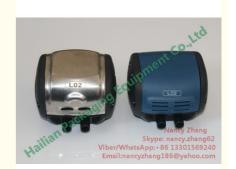

# L02 Inter-Puls Pneumatic Milking Machine Pulsator, Milking Machine Spares

# **Product Specification**

Item: Milk Pulsator

Model: L02

• Type: Inter-puls Milk Pulsator

• Ports: 2 Ports

Lid: Plastic Or SteelTheory: Pneumatic

• Highlight: milker pulsator, vacuum pulsator

#### **Quick Details:**

- Item: milking machine pulsator

- Model: L02

- Model No.: HL-P04 & HL-P04A - Type: Inter-puls milking pulsator

- Driving force: pneumatic milking pulsator

- Cover material: steel material or plastic material

- Cover color: silvery or dark blue

- Port / Exit: 2 plastic ports

- Be used for cow, cattle, sheep or goats single bucket milking machine