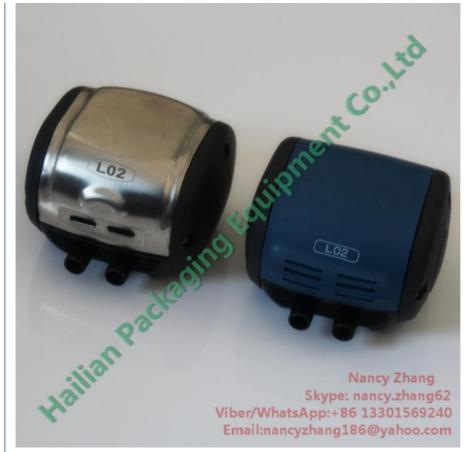

# **Product Specification**

Item: Milk Pulsator

Model: L02

• Type: Inter-puls Milk Pulsator

• Ports: 2 Ports

Lid: Plastic Or SteelTheory: Pneumatic

• Highlight: milker pulsator, vacuum pulsator

#### **Quick Details:**

- Item: milking machine pulsator

- Model: L02

- Model No.: HL-P04 & HL-P04A - Type: Inter-puls milking pulsator

- Driving force: pneumatic milking pulsator

- Cover material: steel material or plastic material

- Cover color: silvery or dark blue

- Port / Exit: 2 plastic ports

- Be used for cow, cattle, sheep or goats single bucket milking machine

## Specification:

| Item            | HL-P04 & HL-P04A                              |
|-----------------|-----------------------------------------------|
| Model           | L02 milking pulsator                          |
| Туре            | pneumatic milking pulsator                    |
| Pulsation Rate  | 60ppm                                         |
| Pulsation Ratio | 60/40 or 50/50                                |
| Outlet          | 2 plastic ports                               |
| Cover           | plastic or steel                              |
| Color           | dark blue or silvery                          |
| Packaging       | Carton                                        |
| Quantity        | 1PCS/Carton                                   |
| Shipping        | By Sea, By Train, By Air, By DHL / Fedex etc. |