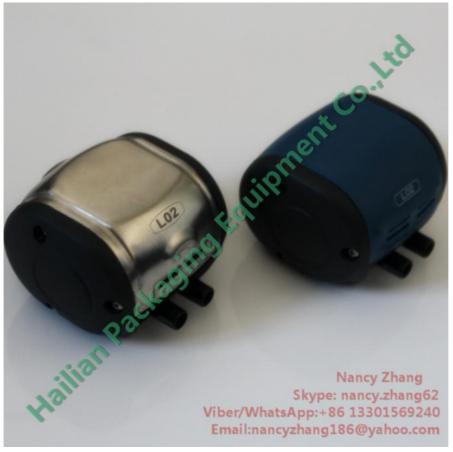

# **Product Specification**

Item: Milk Pulsator

Model: L02

• Type: Inter-puls Milk Pulsator

• Ports: 2 Ports

Lid: Plastic Or SteelTheory: Pneumatic

• Highlight: milker pulsator, vacuum pulsator

#### **Quick Details:**

- Item: milking machine pulsator

- Model: L02

- Model No.: HL-P04 & HL-P04A - Type: Inter-puls milking pulsator

- Driving force: pneumatic milking pulsator

- Cover material: steel material or plastic material

- Cover color: silvery or dark blue

- Port / Exit: 2 plastic ports

- Be used for cow, cattle, sheep or goats single bucket milking machine

## Specification:

| Item            | HL-P04 & HL-P04A                              |
|-----------------|-----------------------------------------------|
| Model           | L02 milking pulsator                          |
| Туре            | pneumatic milking pulsator                    |
| Pulsation Rate  | 60ppm                                         |
| Pulsation Ratio | 60/40 or 50/50                                |
| Outlet          | 2 plastic ports                               |
| Cover           | plastic or steel                              |
| Color           | dark blue or silvery                          |
| Packaging       | Carton                                        |
| Quantity        | 1PCS/Carton                                   |
| Shipping        | By Sea, By Train, By Air, By DHL / Fedex etc. |