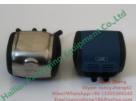

### Quick Details:

- Item: L02 milking pulsator
- Model: L02
- Model No.: HL-P04 & HL-P04A
- Type: Inter-puls milking pulsatorDriving force: pneumatic milking pulsator
- Port / Evit: 2 ports or 4 ports (voouum tu
- Port / Exit: 2 ports or 4 ports(vacuum tube, air tube)
  Range: suitable for cow, or goats milking machine

#### Specification:

| HL-P04 & HL-P04A                              |
|-----------------------------------------------|
| L02 milking pulsator                          |
| pneumatic milking pulsator                    |
| 60ppm                                         |
| 60/40 or 50/50                                |
| 2 or 4 plastic ports                          |
| plastic or steel                              |
| dark blue or silvery                          |
| Carton                                        |
| 1PCS/Carton                                   |
| By Sea, By Train, By Air, By DHL / Fedex etc. |
|                                               |