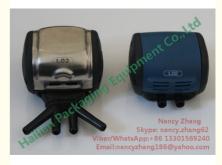

### Quick Details:

- Item: L02 milking pulsator
- Model: L02
- Model No.: HL-P04 & HL-P04A
- Type: Inter-puls milking pulsatorDriving force: pneumatic milking pulsator
- Port / Evit: 2 ports or 4 ports (voouum tu
- Port / Exit: 2 ports or 4 ports(vacuum tube, air tube)
  Range: suitable for cow, or goats milking machine

#### Specification:

| HL-P04 & HL-P04A                              |
|-----------------------------------------------|
| L02 milking pulsator                          |
| pneumatic milking pulsator                    |
| 60ppm                                         |
| 60/40 or 50/50                                |
| 2 or 4 plastic ports                          |
| plastic or steel                              |
| dark blue or silvery                          |
| Carton                                        |
| 1PCS/Carton                                   |
| By Sea, By Train, By Air, By DHL / Fedex etc. |
|                                               |