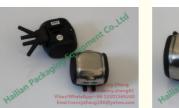

### Quick Details:

- Item: L02 milking pulsator
- Model: L02
- Model No.: HL-P04 & HL-P04A
- Type: Inter-puls milking pulsatorDriving force: pneumatic milking pulsator
- Port / Evit: 2 ports or 4 ports (voouum tu
- Port / Exit: 2 ports or 4 ports(vacuum tube, air tube)
  Range: suitable for cow, or goats milking machine

#### Specification:

| HL-P04 & HL-P04A                              |
|-----------------------------------------------|
| L02 milking pulsator                          |
| pneumatic milking pulsator                    |
| 60ppm                                         |
| 60/40 or 50/50                                |
| 2 or 4 plastic ports                          |
| plastic or steel                              |
| dark blue or silvery                          |
| Carton                                        |
| 1PCS/Carton                                   |
| By Sea, By Train, By Air, By DHL / Fedex etc. |
|                                               |