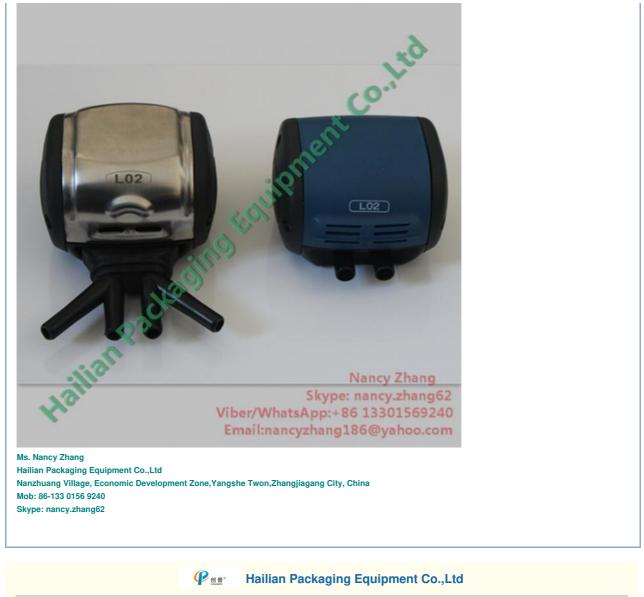

# Various Type Interpulse Milking Machine Pulsator L02, 2 Ports or 4 Ports

### Quick Details:

- Item: L02 milking pulsator
- Model: L02
- Model No.: HL-P04 & HL-P04A
- Type: Inter-puls milking pulsatorDriving force: pneumatic milking pulsator
- Port / Evit: 2 ports or 4 ports (voouum tu
- Port / Exit: 2 ports or 4 ports(vacuum tube, air tube)
  Range: suitable for cow, or goats milking machine

#### Specification:

| HL-P04 & HL-P04A                              |
|-----------------------------------------------|
| L02 milking pulsator                          |
| pneumatic milking pulsator                    |
| 60ppm                                         |
| 60/40 or 50/50                                |
| 2 or 4 plastic ports                          |
| plastic or steel                              |
| dark blue or silvery                          |
| Carton                                        |
| 1PCS/Carton                                   |
| By Sea, By Train, By Air, By DHL / Fedex etc. |
|                                               |