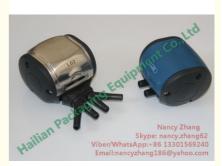

### Quick Details:

- Item: L02 milking pulsator
- Model: L02
- Model No.: HL-P04 & HL-P04A
- Type: Inter-puls milking pulsatorDriving force: pneumatic milking pulsator
- Port / Evit: 2 ports or 4 ports (voouum tu
- Port / Exit: 2 ports or 4 ports(vacuum tube, air tube)
  Range: suitable for cow, or goats milking machine

#### Specification:

| HL-P04 & HL-P04A                              |
|-----------------------------------------------|
| L02 milking pulsator                          |
| pneumatic milking pulsator                    |
| 60ppm                                         |
| 60/40 or 50/50                                |
| 2 or 4 plastic ports                          |
| plastic or steel                              |
| dark blue or silvery                          |
| Carton                                        |
| 1PCS/Carton                                   |
| By Sea, By Train, By Air, By DHL / Fedex etc. |
|                                               |