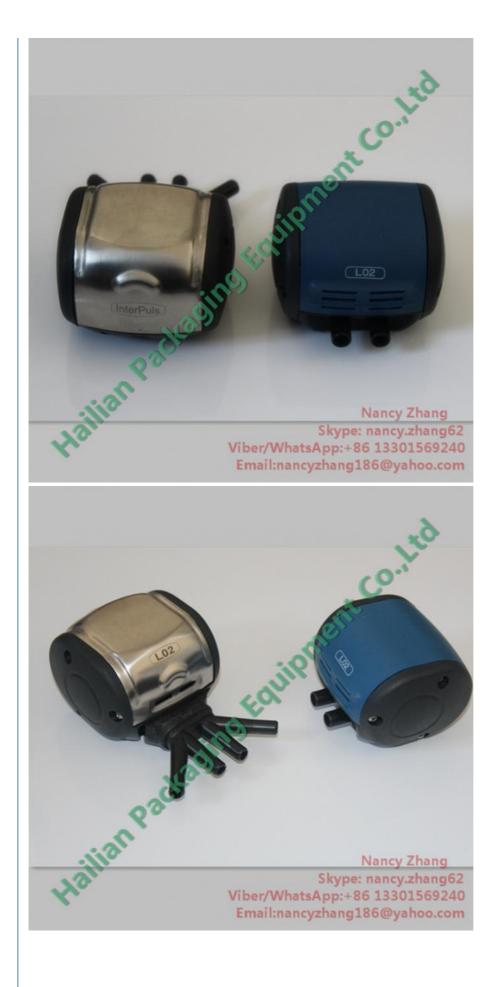

# Various Type Interpulse Milking Machine Pulsator L02, 2 Ports or 4 Ports

### Quick Details:

- Item: L02 milking pulsator
- Model: L02
- Model No.: HL-P04 & HL-P04A
- Type: Inter-puls milking pulsatorDriving force: pneumatic milking pulsator
- Port / Evit: 2 ports or 4 ports (voouum tu
- Port / Exit: 2 ports or 4 ports(vacuum tube, air tube)
  Range: suitable for cow, or goats milking machine

#### Specification:

| HL-P04 & HL-P04A                              |
|-----------------------------------------------|
| L02 milking pulsator                          |
| pneumatic milking pulsator                    |
| 60ppm                                         |
| 60/40 or 50/50                                |
| 2 or 4 plastic ports                          |
| plastic or steel                              |
| dark blue or silvery                          |
| Carton                                        |
| 1PCS/Carton                                   |
| By Sea, By Train, By Air, By DHL / Fedex etc. |
|                                               |