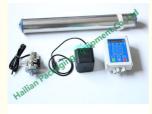

## Quick Details:

- Model: HL-P10

- Item: automatic teat cup cluster removing system
- Type: new Interpulse automatic type
- Usage: removing the teat cup cluster group after finishing milking
- Range: cow milk flow meter milking parlor, goats and sheep milking parlour system
- Components: control valve, cylinder, flow sensor, controller panle and fixed parts

#### Specification:

| Item      | Automatic Cluster Remover                                                                                                                                                                                                                                                                                     |
|-----------|---------------------------------------------------------------------------------------------------------------------------------------------------------------------------------------------------------------------------------------------------------------------------------------------------------------|
| Model No. | HL-P10                                                                                                                                                                                                                                                                                                        |
| Model     | Automatic                                                                                                                                                                                                                                                                                                     |
| Voltage   | 24V                                                                                                                                                                                                                                                                                                           |
| Туре      | New Interpulse                                                                                                                                                                                                                                                                                                |
| Usage     | Removing the milking cluster group                                                                                                                                                                                                                                                                            |
| Animal    | Cow, Cattle, Goat, Sheep                                                                                                                                                                                                                                                                                      |
| Range     | Milking Parlor System                                                                                                                                                                                                                                                                                         |
| Function  | <ul> <li>Intelligent massage.</li> <li>Adjustable Milk-let-down delay.</li> <li>Milk flow monitoring with accurate sensor technology.</li> <li>Automatic sucking milk after dropping.</li> <li>Pulse adjustable function.</li> <li>Warning display function.</li> <li>Automatic or manual control.</li> </ul> |