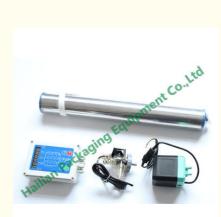

## Quick Details:

- Model: HL-P10

- Item: automatic teat cup cluster removing system
- Type: new Interpulse automatic type
- Usage: removing the teat cup cluster group after finishing milking
- Range: cow milk flow meter milking parlor, goats and sheep milking parlour system
- Components: control valve, cylinder, flow sensor, controller panle and fixed parts

#### Specification:

| Item      | Automatic Cluster Remover                                                                                                                                                                                                                                                                                     |
|-----------|---------------------------------------------------------------------------------------------------------------------------------------------------------------------------------------------------------------------------------------------------------------------------------------------------------------|
| Model No. | HL-P10                                                                                                                                                                                                                                                                                                        |
| Model     | Automatic                                                                                                                                                                                                                                                                                                     |
| Voltage   | 24V                                                                                                                                                                                                                                                                                                           |
| Туре      | New Interpulse                                                                                                                                                                                                                                                                                                |
| Usage     | Removing the milking cluster group                                                                                                                                                                                                                                                                            |
| Animal    | Cow, Cattle, Goat, Sheep                                                                                                                                                                                                                                                                                      |
| Range     | Milking Parlor System                                                                                                                                                                                                                                                                                         |
| Function  | <ul> <li>Intelligent massage.</li> <li>Adjustable Milk-let-down delay.</li> <li>Milk flow monitoring with accurate sensor technology.</li> <li>Automatic sucking milk after dropping.</li> <li>Pulse adjustable function.</li> <li>Warning display function.</li> <li>Automatic or manual control.</li> </ul> |