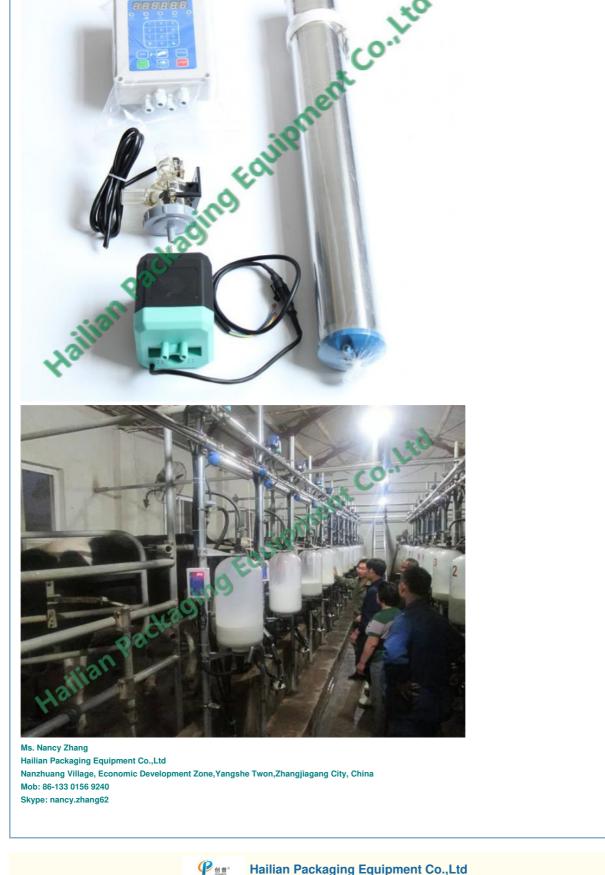

### Application:

Automatic teat cup cluster removing system is one most important part for the milking parlor. It is used to remove the milking cluster group after finishing the milking. The automatic teat cup cluster removing system has the function of automatic perception. When the flow sensor senses no milk flowing out, the flow sensor will transfer the signal to the milk valve through

Hailian Packaging Equipment Co.,Ltd

0086 13301569240

sales2@dairymachinery.cc

@ mobilemilkingmachine.com

Nanzhuang Village, Economic Development Zone, Yangshe Twon, Zhangjiagang City, China

the panel, and then valve will break vacuum, the cylinder will take off the cluster group.