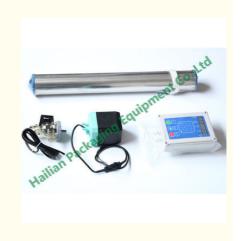

## Quick Details:

- Model: HL-P10

- Item: automatic teat cup cluster removing system
- Type: new Interpulse automatic type
- Usage: removing the teat cup cluster group after finishing milking
- Range: cow milk flow meter milking parlor, goats and sheep milking parlour system
- Components: control valve, cylinder, flow sensor, controller panle and fixed parts

#### Specification:

| Item      | Automatic Cluster Remover                                                                                                                                                                                                                                                                                     |
|-----------|---------------------------------------------------------------------------------------------------------------------------------------------------------------------------------------------------------------------------------------------------------------------------------------------------------------|
| Model No. | HL-P10                                                                                                                                                                                                                                                                                                        |
| Model     | Automatic                                                                                                                                                                                                                                                                                                     |
| Voltage   | 24V                                                                                                                                                                                                                                                                                                           |
| Туре      | New Interpulse                                                                                                                                                                                                                                                                                                |
| Usage     | Removing the milking cluster group                                                                                                                                                                                                                                                                            |
| Animal    | Cow, Cattle, Goat, Sheep                                                                                                                                                                                                                                                                                      |
| Range     | Milking Parlor System                                                                                                                                                                                                                                                                                         |
| Function  | <ul> <li>Intelligent massage.</li> <li>Adjustable Milk-let-down delay.</li> <li>Milk flow monitoring with accurate sensor technology.</li> <li>Automatic sucking milk after dropping.</li> <li>Pulse adjustable function.</li> <li>Warning display function.</li> <li>Automatic or manual control.</li> </ul> |