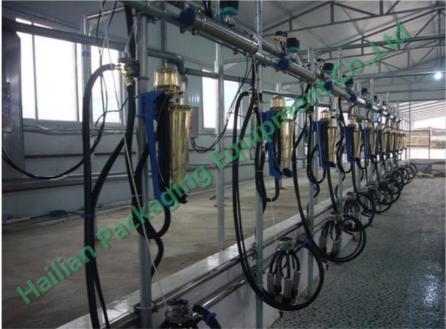

#### **Quick Details:**

- Model: HL-P10
- Item: automatic cluster remover
- Type: new Interpulse automatic type
- Usage: removing the milking cluster group after finishing milking
- Range: milk flow meter milking parlor, milking parlour
- Components: control valve, cylinders, flow sensor, controller panle and fixed parts

#### Description:

- Automatic cluster remover is used to control the automatic falling cup of the milking device and cleaning condition. It can directly control the pulsation frequency and massage manually or automatically.
- Automatic cluster remover will allow the cluster to be connected to the cow udder, and continuously monitor milk flow, and at the right level of milk drop off it should remove the unit in a gentle manner. This will ensure that each animal is milked out correctly every time, and prevent under milking or over milking.
- Automatic cluster remover has different functions which play an important role in the milking parlor system.
  - · Intelligent massage.
  - · Adjustable Milk-let-down delay.
  - · Milk flow monitoring with accurate sensor technology.
  - · Automatic sucking milk after dropping.
  - · Pulse adjustable function.
  - · Warning display function.
  - Automatic or manual control.

#### Application

Automatic cluster remover is one most important part for the milking parlor. It is used to remove the milking cluster group after finishing the milking. The Automatic cluster remover system has the function of automatic perception. When the flow sensor senses no milk flowing out, the flow sensor will transfer the signal to the milk valve through the panel, and then valve will break