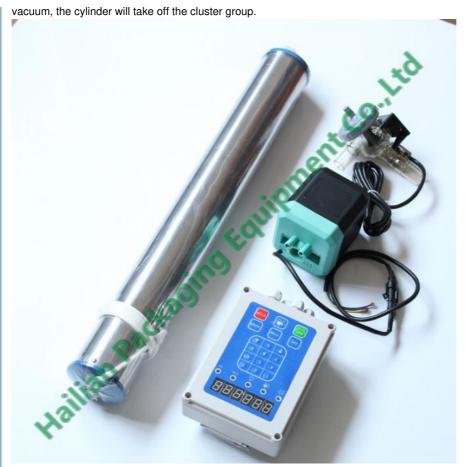

#### **Quick Details:**

- Model: HL-P10
- Item: automatic cluster remover
- Type: new Interpulse automatic type
- Usage: removing the milking cluster group after finishing milking
- Range: milk flow meter milking parlor, milking parlour
- Components: control valve, cylinders, flow sensor, controller panle and fixed parts

#### Description:

- Automatic cluster remover is used to control the automatic falling cup of the milking device and cleaning condition. It can directly control the pulsation frequency and massage manually or automatically.
- Automatic cluster remover will allow the cluster to be connected to the cow udder, and continuously monitor milk flow, and at the right level of milk drop off it should remove the unit in a gentle manner. This will ensure that each animal is milked out correctly every time, and prevent under milking or over milking.
- Automatic cluster remover has different functions which play an important role in the milking parlor system.
  - · Intelligent massage.
  - · Adjustable Milk-let-down delay.
  - · Milk flow monitoring with accurate sensor technology.
  - · Automatic sucking milk after dropping.
  - · Pulse adjustable function.
  - · Warning display function.
  - Automatic or manual control.

#### Application

Automatic cluster remover is one most important part for the milking parlor. It is used to remove the milking cluster group after finishing the milking. The Automatic cluster remover system has the function of automatic perception. When the flow sensor senses no milk flowing out, the flow sensor will transfer the signal to the milk valve through the panel, and then valve will break