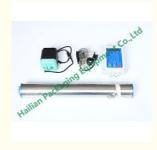

#### **Quick Details:**

- Model: HL-P10
- Item: automatic cluster remover
- Type: new Interpulse automatic type
- Usage: removing the milking cluster group after finishing milking
- Range: milk flow meter milking parlor, milking parlour
- Components: control valve, cylinders, flow sensor, controller panle and fixed parts

#### Description:

- Automatic cluster remover is used to control the automatic falling cup of the milking device and cleaning condition. It can directly control the pulsation frequency and massage manually or automatically.
- Automatic cluster remover will allow the cluster to be connected to the cow udder, and continuously monitor milk flow, and at the right level of milk drop off it should remove the unit in a gentle manner. This will ensure that each animal is milked out correctly every time, and prevent under milking or over milking.
- Automatic cluster remover has different functions which play an important role in the milking parlor system.
  - · Intelligent massage.
  - · Adjustable Milk-let-down delay.
  - · Milk flow monitoring with accurate sensor technology.
  - · Automatic sucking milk after dropping.
  - · Pulse adjustable function.
  - · Warning display function.
  - Automatic or manual control.

#### Specification:

| Item      | Automatic Cluster Remover                                                                                                                                                                                                       |
|-----------|---------------------------------------------------------------------------------------------------------------------------------------------------------------------------------------------------------------------------------|
| Model No. | HL-P10                                                                                                                                                                                                                          |
| Model     | Automatic                                                                                                                                                                                                                       |
| Voltage   | 24V                                                                                                                                                                                                                             |
| Туре      | New Interpulse                                                                                                                                                                                                                  |
| Usage     | Removing the milking cluster group                                                                                                                                                                                              |
| Animal    | Cow, Cattle, Goat, Sheep                                                                                                                                                                                                        |
| Range     | Milking Parlor System                                                                                                                                                                                                           |
| Function  | - Intelligent massage Adjustable Milk-let-down delay Milk flow monitoring with accurate sensor technology Automatic sucking milk after dropping Pulse adjustable function Warning display function Automatic or manual control. |