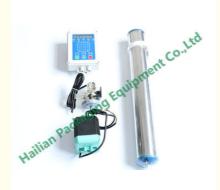

#### **Quick Details:**

- Model: HL-P10
- Item: automatic cluster remover
- Type: new Interpulse automatic type
- Usage: removing the milking cluster group after finishing milking
- Range: milk flow meter milking parlor, milking parlour
- Components: control valve, cylinders, flow sensor, controller panle and fixed parts

#### Description:

- Automatic cluster remover is used to control the automatic falling cup of the milking device and cleaning condition. It can directly control the pulsation frequency and massage manually or automatically.
- Automatic cluster remover will allow the cluster to be connected to the cow udder, and continuously monitor milk flow, and at the right level of milk drop off it should remove the unit in a gentle manner. This will ensure that each animal is milked out correctly every time, and prevent under milking or over milking.
- Automatic cluster remover has different functions which play an important role in the milking parlor system.
  - · Intelligent massage.
  - · Adjustable Milk-let-down delay.
  - · Milk flow monitoring with accurate sensor technology.
  - · Automatic sucking milk after dropping.
  - · Pulse adjustable function.
  - · Warning display function.
  - Automatic or manual control.

#### Specification:

| Item      | Automatic Cluster Remover                                                                                                                                                                                                       |
|-----------|---------------------------------------------------------------------------------------------------------------------------------------------------------------------------------------------------------------------------------|
| Model No. | HL-P10                                                                                                                                                                                                                          |
| Model     | Automatic                                                                                                                                                                                                                       |
| Voltage   | 24V                                                                                                                                                                                                                             |
| Туре      | New Interpulse                                                                                                                                                                                                                  |
| Usage     | Removing the milking cluster group                                                                                                                                                                                              |
| Animal    | Cow, Cattle, Goat, Sheep                                                                                                                                                                                                        |
| Range     | Milking Parlor System                                                                                                                                                                                                           |
| Function  | - Intelligent massage Adjustable Milk-let-down delay Milk flow monitoring with accurate sensor technology Automatic sucking milk after dropping Pulse adjustable function Warning display function Automatic or manual control. |