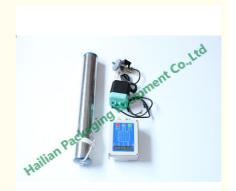

#### **Quick Details:**

- Model: HL-P10
- Item: automatic cluster remover
- Type: new Interpulse automatic type
- Usage: removing the milking cluster group after finishing milking
- Range: milk flow meter milking parlor, milking parlour
- Components: control valve, cylinders, flow sensor, controller panle and fixed parts

#### Description:

- Automatic cluster remover is used to control the automatic falling cup of the milking device and cleaning condition. It can directly control the pulsation frequency and massage manually or automatically.
- Automatic cluster remover will allow the cluster to be connected to the cow udder, and continuously monitor milk flow, and at the right level of milk drop off it should remove the unit in a gentle manner. This will ensure that each animal is milked out correctly every time, and prevent under milking or over milking.
- Automatic cluster remover has different functions which play an important role in the milking parlor system.
  - · Intelligent massage.
  - · Adjustable Milk-let-down delay.
  - · Milk flow monitoring with accurate sensor technology.
  - · Automatic sucking milk after dropping.
  - · Pulse adjustable function.
  - · Warning display function.
  - Automatic or manual control.

#### Specification:

| Item      | Automatic Cluster Remover                                                                                                                                                                                                       |
|-----------|---------------------------------------------------------------------------------------------------------------------------------------------------------------------------------------------------------------------------------|
| Model No. | HL-P10                                                                                                                                                                                                                          |
| Model     | Automatic                                                                                                                                                                                                                       |
| Voltage   | 24V                                                                                                                                                                                                                             |
| Туре      | New Interpulse                                                                                                                                                                                                                  |
| Usage     | Removing the milking cluster group                                                                                                                                                                                              |
| Animal    | Cow, Cattle, Goat, Sheep                                                                                                                                                                                                        |
| Range     | Milking Parlor System                                                                                                                                                                                                           |
| Function  | - Intelligent massage Adjustable Milk-let-down delay Milk flow monitoring with accurate sensor technology Automatic sucking milk after dropping Pulse adjustable function Warning display function Automatic or manual control. |