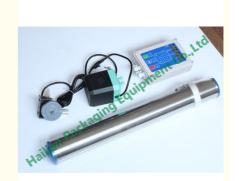

#### **Quick Details:**

- Model: HL-P10
- Item: automatic milk cluster removal system
- Type: Interpulse automatic type
- Usage: removing the teat cup group after finishing milking
- Range: cow herringbone milking parlor, milking parlour
- Components: control valve, cylinders, flow sensor, controller panle and fixed parts

## Description:

- Automatic milk cluster removal system is used to control the automatic falling cup of the milking device and cleaning condition. It can directly control the pulsation frequency and massage manually or automatically.
- Automatic milk cluster removal system will allow the cluster to be connected to the cow udder, and continuously monitor milk flow, and at the right level of milk drop off it should remove the unit in a gentle manner. This will ensure that each animal is milked out correctly every time, and prevent under milking or over milking.
- Automatic milk cluster removal system has different functions which play an important role in the milking parlor system.
  - · Intelligent massage.
  - · Adjustable Milk-let-down delay.
  - · Milk flow monitoring with accurate sensor technology.
  - · Automatic sucking milk after dropping.
  - Pulse adjustable function.
  - Warning display function.
  - Automatic or manual control.

## Specification:

| Item      | Automatic Cluster Remover                                                                                                                                                                                                                               |
|-----------|---------------------------------------------------------------------------------------------------------------------------------------------------------------------------------------------------------------------------------------------------------|
| Model No. | HL-P10                                                                                                                                                                                                                                                  |
| Model     | Automatic                                                                                                                                                                                                                                               |
| Voltage   | 24V                                                                                                                                                                                                                                                     |
| Туре      | New Interpulse                                                                                                                                                                                                                                          |
| Usage     | Removing the milking cluster group                                                                                                                                                                                                                      |
| Animal    | Cow, Cattle, Goat, Sheep                                                                                                                                                                                                                                |
| Range     | Milking Parlor Equipment                                                                                                                                                                                                                                |
| Function  | - Intelligent massage.  - Adjustable Milk-let-down delay.  - Milk flow monitoring with accurate sensor technology.  - Automatic sucking milk after dropping.  - Pulse adjustable function.  - Warning display function.  - Automatic or manual control. |