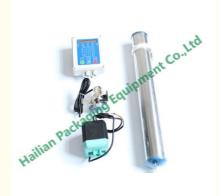

#### **Quick Details:**

- Model: HL-P10
- Item: automatic milk cluster removal system
- Type: Interpulse automatic type
- Usage: removing the teat cup group after finishing milking
- Range: cow herringbone milking parlor, milking parlour
- Components: control valve, cylinders, flow sensor, controller panle and fixed parts

## Description:

- Automatic milk cluster removal system is used to control the automatic falling cup of the milking device and cleaning condition. It can directly control the pulsation frequency and massage manually or automatically.
- Automatic milk cluster removal system will allow the cluster to be connected to the cow udder, and continuously monitor milk flow, and at the right level of milk drop off it should remove the unit in a gentle manner. This will ensure that each animal is milked out correctly every time, and prevent under milking or over milking.
- Automatic milk cluster removal system has different functions which play an important role in the milking parlor system.
  - · Intelligent massage.
  - · Adjustable Milk-let-down delay.
  - · Milk flow monitoring with accurate sensor technology.
  - · Automatic sucking milk after dropping.
  - Pulse adjustable function.
  - Warning display function.
  - Automatic or manual control.

## Specification:

| Item      | Automatic Cluster Remover                                                                                                                                                                                                                               |
|-----------|---------------------------------------------------------------------------------------------------------------------------------------------------------------------------------------------------------------------------------------------------------|
| Model No. | HL-P10                                                                                                                                                                                                                                                  |
| Model     | Automatic                                                                                                                                                                                                                                               |
| Voltage   | 24V                                                                                                                                                                                                                                                     |
| Туре      | New Interpulse                                                                                                                                                                                                                                          |
| Usage     | Removing the milking cluster group                                                                                                                                                                                                                      |
| Animal    | Cow, Cattle, Goat, Sheep                                                                                                                                                                                                                                |
| Range     | Milking Parlor Equipment                                                                                                                                                                                                                                |
| Function  | - Intelligent massage.  - Adjustable Milk-let-down delay.  - Milk flow monitoring with accurate sensor technology.  - Automatic sucking milk after dropping.  - Pulse adjustable function.  - Warning display function.  - Automatic or manual control. |