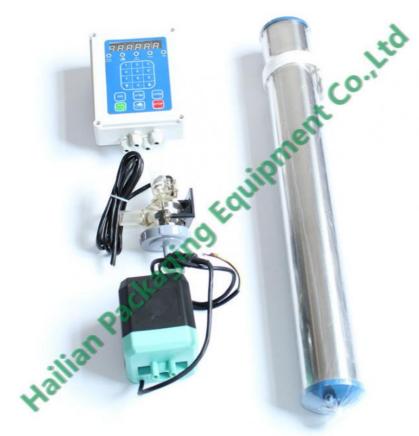

#### **Quick Details:**

- Model: HL-P10
- Item: automatic milk cluster removal system
- Type: Interpulse automatic type
- Usage: removing the teat cup group after finishing milking
- Range: cow herringbone milking parlor, milking parlour
- Components: control valve, cylinders, flow sensor, controller panle and fixed parts

## Description:

- Automatic milk cluster removal system is used to control the automatic falling cup of the milking device and cleaning condition. It can directly control the pulsation frequency and massage manually or automatically.
- Automatic milk cluster removal system will allow the cluster to be connected to the cow udder, and continuously monitor milk flow, and at the right level of milk drop off it should remove the unit in a gentle manner. This will ensure that each animal is milked out correctly every time, and prevent under milking or over milking.
- Automatic milk cluster removal system has different functions which play an important role in the milking parlor system.
  - · Intelligent massage.
  - · Adjustable Milk-let-down delay.
  - · Milk flow monitoring with accurate sensor technology.
  - · Automatic sucking milk after dropping.
  - Pulse adjustable function.
  - Warning display function.
  - Automatic or manual control.

## Specification:

| Item      | Automatic Cluster Remover                                                                                                                                                                                                                               |
|-----------|---------------------------------------------------------------------------------------------------------------------------------------------------------------------------------------------------------------------------------------------------------|
| Model No. | HL-P10                                                                                                                                                                                                                                                  |
| Model     | Automatic                                                                                                                                                                                                                                               |
| Voltage   | 24V                                                                                                                                                                                                                                                     |
| Туре      | New Interpulse                                                                                                                                                                                                                                          |
| Usage     | Removing the milking cluster group                                                                                                                                                                                                                      |
| Animal    | Cow, Cattle, Goat, Sheep                                                                                                                                                                                                                                |
| Range     | Milking Parlor Equipment                                                                                                                                                                                                                                |
| Function  | - Intelligent massage.  - Adjustable Milk-let-down delay.  - Milk flow monitoring with accurate sensor technology.  - Automatic sucking milk after dropping.  - Pulse adjustable function.  - Warning display function.  - Automatic or manual control. |

## Application:

Automatic milk cluster removal system is one most important part for the milking parlor. It is used to remove the milking cluster group after finishing the milking. The automatic milk cluster removal system has the function of automatic perception. When the flow sensor senses no milk flowing out, the flow sensor will transfer the signal to the milk valve through the panel, and then valve will break vacuum, the cylinder will take off the cluster group.