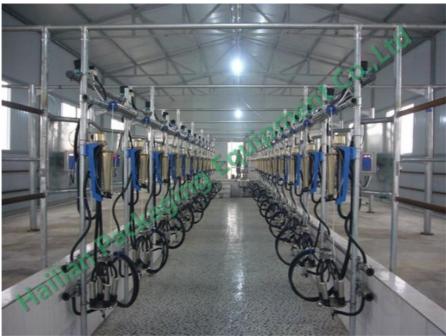

# Cow Herringbone Milking Parlour Automatic Milk Cluster Removal System

# **Product Specification**

• Item: Automatic Milk Cluster Removal System

• Usage: Removing The Milking Cluster

Model: Automatic

Animal: Cows / Cattles / BuffaloesRange: Herringbone Milking Parlor

• Type: New

#### **Quick Details:**

- Model: HL-P10
- Item: automatic milk cluster removal system
- Type: Interpulse automatic type
- Usage: removing the teat cup group after finishing milking
- Range: cow herringbone milking parlor, milking parlour
- Components: control valve, cylinders, flow sensor, controller panle and fixed parts

## Application:

Automatic milk cluster removal system is one most important part for the milking parlor. It is used to remove the milking cluster group after finishing the milking. The automatic milk cluster removal system has the function of automatic perception. When the flow sensor senses no milk flowing out, the flow sensor will transfer the signal to the milk valve through the panel, and then valve will break vacuum, the cylinder will take off the cluster group.