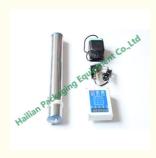

#### **Quick Details:**

- Model: HL-P10
- Item: automatic milk cluster removal system
- Type: Interpulse automatic type
- Usage: removing the teat cup group after finishing milking
- Range: cow herringbone milking parlor, milking parlour
- Components: control valve, cylinders, flow sensor, controller panle and fixed parts

## Description:

- Automatic milk cluster removal system is used to control the automatic falling cup of the milking device and cleaning condition. It can directly control the pulsation frequency and massage manually or automatically.
- Automatic milk cluster removal system will allow the cluster to be connected to the cow udder, and continuously monitor milk flow, and at the right level of milk drop off it should remove the unit in a gentle manner. This will ensure that each animal is milked out correctly every time, and prevent under milking or over milking.
- Automatic milk cluster removal system has different functions which play an important role in the milking parlor system.
  - · Intelligent massage.
  - · Adjustable Milk-let-down delay.
  - · Milk flow monitoring with accurate sensor technology.
  - · Automatic sucking milk after dropping.
  - Pulse adjustable function.
  - Warning display function.
  - Automatic or manual control.

## Specification:

| Item      | Automatic Cluster Remover                                                                                                                                                                                                                               |
|-----------|---------------------------------------------------------------------------------------------------------------------------------------------------------------------------------------------------------------------------------------------------------|
| Model No. | HL-P10                                                                                                                                                                                                                                                  |
| Model     | Automatic                                                                                                                                                                                                                                               |
| Voltage   | 24V                                                                                                                                                                                                                                                     |
| Туре      | New Interpulse                                                                                                                                                                                                                                          |
| Usage     | Removing the milking cluster group                                                                                                                                                                                                                      |
| Animal    | Cow, Cattle, Goat, Sheep                                                                                                                                                                                                                                |
| Range     | Milking Parlor Equipment                                                                                                                                                                                                                                |
| Function  | - Intelligent massage.  - Adjustable Milk-let-down delay.  - Milk flow monitoring with accurate sensor technology.  - Automatic sucking milk after dropping.  - Pulse adjustable function.  - Warning display function.  - Automatic or manual control. |