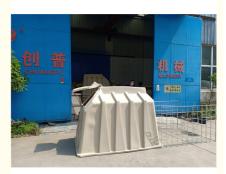

### **Cow Calf Hutch Specifications:**

| Model Number                     | HL-MP10A                       |
|----------------------------------|--------------------------------|
| Item                             | Cow Calf Cottage/Cubicle/House |
| Thickness                        | 4-5mm                          |
| Size(L×W×H)mm                    | 22 00×1500×1550mm              |
| Weight                           | 85kg                           |
| Other type: Optional fence and 2 | buckets!                       |

### Cow Calf Hutch Description:

**Calf housing**, also named calf cottage/hutch, combines the natural benefits of outdoor calf-rearing with a shelter which provides optimum living conditions whatever the weather is. The calf housing/cottage has a commodious inside space for workers stand-up operation. The optional fence mounted feed saver and 2 buckets protects the feed from weather and the birds. The calf housing is made of glass reinforced plastic, one hygienic material, with a long time use life; food grade bucket material and strong fence.

#### **Cow Calf Hutch Short Points:**

A.Model: Calf Housing/cottage B.Model No.: HL-MP10A C.Height: 1550mm D.Width: 1500mm E.Length: 2200mm F.With wide fence and two buckets(optional)

### Cow Calf Hutch Features:

- 1. Cow cottage with three air went, could supply best living environment, could feed outdoor.
- 2. Glass steel material, good characteristics of anti high temperature, anti corrosion, 30 years of using life.
- 3. Cow cottage could evaluate the health of calves rapidly and accurately.
- 4. Could install fences to save the fodder, 2 plastic buckets prevent the fodder from influences of birds and climate(optional).
- 5. Easy to install and dismantle, the whole could move, convenient to use.