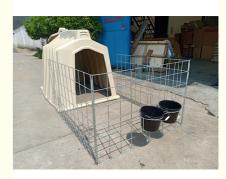

### **Cow Calf Hutch Specifications:**

| Model Number                     | HL-MP10A                       |
|----------------------------------|--------------------------------|
| Item                             | Cow Calf Cottage/Cubicle/House |
| Thickness                        | 4-5mm                          |
| Size(L×W×H)mm                    | 22 00×1500×1550mm              |
| Weight                           | 85kg                           |
| Other type: Optional fence and 2 | buckets!                       |

### Cow Calf Hutch Description:

**Calf housing**, also named calf cottage/hutch, combines the natural benefits of outdoor calf-rearing with a shelter which provides optimum living conditions whatever the weather is. The calf housing/cottage has a commodious inside space for workers stand-up operation. The optional fence mounted feed saver and 2 buckets protects the feed from weather and the birds. The calf housing is made of glass reinforced plastic, one hygienic material, with a long time use life; food grade bucket material and strong fence.

#### **Cow Calf Hutch Short Points:**

A.Model: Calf Housing/cottage B.Model No.: HL-MP10A C.Height: 1550mm D.Width: 1500mm E.Length: 2200mm F.With wide fence and two buckets(optional)

### Cow Calf Hutch Features:

- 1. Cow cottage with three air went, could supply best living environment, could feed outdoor.
- 2. Glass steel material, good characteristics of anti high temperature, anti corrosion, 30 years of using life.
- 3. Cow cottage could evaluate the health of calves rapidly and accurately.
- 4. Could install fences to save the fodder, 2 plastic buckets prevent the fodder from influences of birds and climate(optional).
- 5. Easy to install and dismantle, the whole could move, convenient to use.