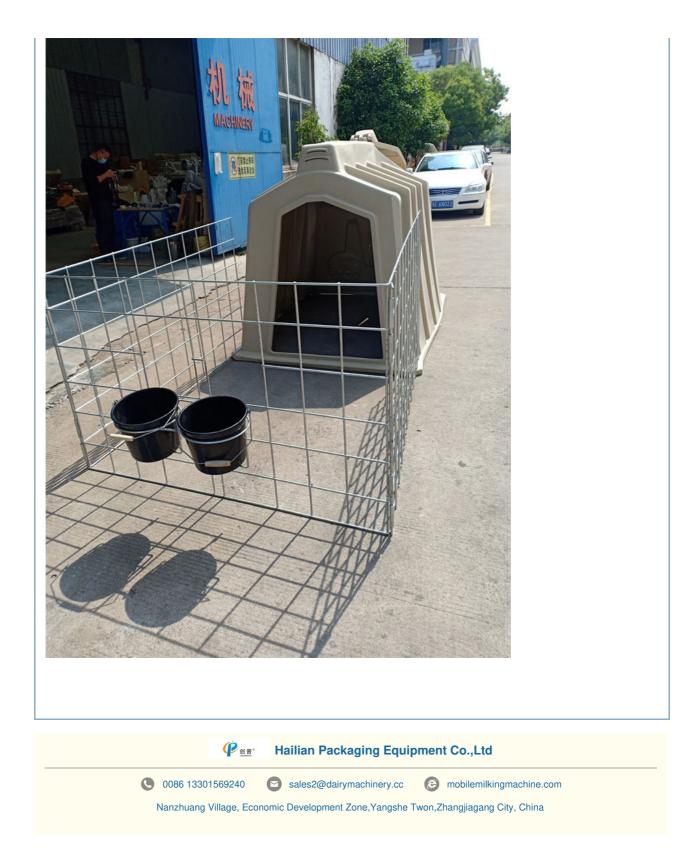

### **Cow Calf Hutch Specifications:**

| Model Number                     | HL-MP10A                       |
|----------------------------------|--------------------------------|
| Item                             | Cow Calf Cottage/Cubicle/House |
| Thickness                        | 4-5mm                          |
| Size(L×W×H)mm                    | 22 00×1500×1550mm              |
| Weight                           | 85kg                           |
| Other type: Optional fence and 2 | buckets!                       |

### Cow Calf Hutch Description:

**Calf housing**, also named calf cottage/hutch, combines the natural benefits of outdoor calf-rearing with a shelter which provides optimum living conditions whatever the weather is. The calf housing/cottage has a commodious inside space for workers stand-up operation. The optional fence mounted feed saver and 2 buckets protects the feed from weather and the birds. The calf housing is made of glass reinforced plastic, one hygienic material, with a long time use life; food grade bucket material and strong fence.

#### **Cow Calf Hutch Short Points:**

A.Model: Calf Housing/cottage B.Model No.: HL-MP10A C.Height: 1550mm D.Width: 1500mm E.Length: 2200mm F.With wide fence and two buckets(optional)

### Cow Calf Hutch Features:

- 1. Cow cottage with three air went, could supply best living environment, could feed outdoor.
- 2. Glass steel material, good characteristics of anti high temperature, anti corrosion, 30 years of using life.
- 3. Cow cottage could evaluate the health of calves rapidly and accurately.
- 4. Could install fences to save the fodder, 2 plastic buckets prevent the fodder from influences of birds and climate(optional).
- 5. Easy to install and dismantle, the whole could move, convenient to use.