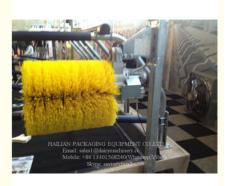

## HL-MP16 Hanging Type Cow Brush 500mm 600mm 1:60 T/T,Paypal,Western Union 100w Nylon Yellow

cattle scratching brush, cattle scratcher brush

#### **Cow Brush Specification:**

| Item                               |       | Brushing<br>Height | Ratio | Power | Material |
|------------------------------------|-------|--------------------|-------|-------|----------|
| Hanging Type<br>Cow Body Brus<br>h | 500mm | 600mm              | 1:60  | 100W  | Nylon    |