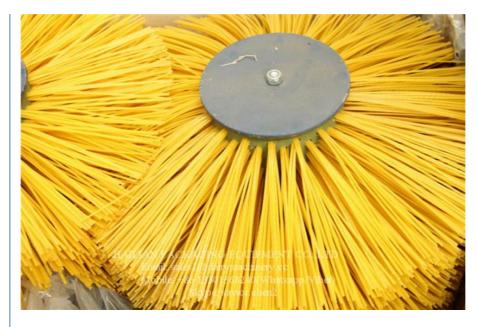

## HL-MP16 Hanging Type Cow Brush 500mm 600mm 1:60 T/T,Paypal,Western Union 100w Nylon Yellow

cattle scratching brush, cattle scratcher brush

#### **Cow Brush Specification:**

| Item                               |       | Brushing<br>Height | Ratio | Power | Material |
|------------------------------------|-------|--------------------|-------|-------|----------|
| Hanging Type<br>Cow Body Brus<br>h | 500mm | 600mm              | 1:60  | 100W  | Nylon    |