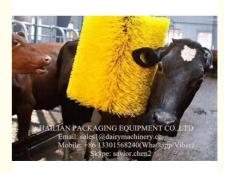

# Electric Motor Dairy Cow Scratching Brush For Animal Massagger, Cleaning

## HL-MP16 Hanging Type Cow Brush 500mm 600mm 1:60 T/T,Paypal,Western Union 100w Nylon Yellow

cattle scratching brush, cattle scratcher brush

#### Electric Motor Dairy Cow Scratching Brush For Animal Massagger , Cleaning

Electric Motor Cow Cattle Brush For Animal Massagger , Cleaning

HAILIAN PACKAGING EQUIPMENT CO.,LTD Email: sales1@dairymachinery.cc Mobile: +8613301568240(Whatsapp/Viber) Skype: savior.chen2

#### Cow Brush Advantages:

1. Be Comfortable for cow body, remove parasites and excrement, significantly improve cow comfort, reduce cattle/cow Irritable mood;

- 2. With a strong massage function, promote cattle gastric motility and blood circulation, increase roughage Intake;
- 3. With easy operation, no maintenance and with auto-sensing;