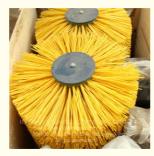

## HL-MP16 Hanging Type Cow Brush 500mm 600mm 1:60 T/T,Paypal,Western Union 100w Nylon Yellow

cattle scratching brush, cattle scratcher brush

#### **Cow Brush Specification:**

| Item                               |       | Brushing<br>Height | Ratio | Power | Material |
|------------------------------------|-------|--------------------|-------|-------|----------|
| Hanging Type<br>Cow Body Brus<br>h | 500mm | 600mm              | 1:60  | 100W  | Nylon    |