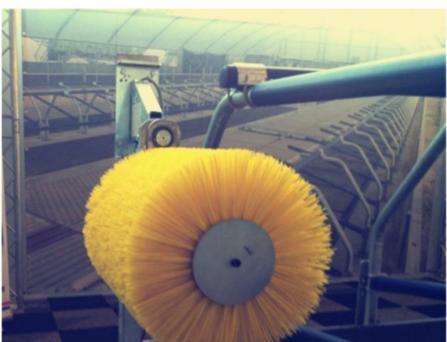

## HL-MP16 Hanging Type Cow Brush 500mm 600mm 1:60 T/T,Paypal,Western Union 100w Nylon Yellow

cattle scratching brush, cattle scratcher brush

#### **Cow Brush Specification:**

| Item                               |       | Brushing<br>Height | Ratio | Power | Material |
|------------------------------------|-------|--------------------|-------|-------|----------|
| Hanging Type<br>Cow Body Brus<br>h | 500mm | 600mm              | 1:60  | 100W  | Nylon    |