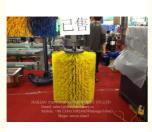

## HL-MP16 Hanging Type Cow Brush 500mm 600mm 1:60 T/T,Paypal,Western Union 100w Nylon Yellow

cattle scratching brush, cattle scratcher brush

#### **Cow Brush Specification:**

| Item                               |       | Brushing<br>Height | Ratio | Power | Material |
|------------------------------------|-------|--------------------|-------|-------|----------|
| Hanging Type<br>Cow Body Brus<br>h | 500mm | 600mm              | 1:60  | 100W  | Nylon    |