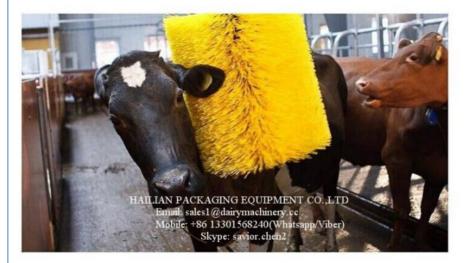

# Electric Motor Dairy Cow Scratching Brush For Animal Massagger, Cleaning

## HL-MP16 Hanging Type Cow Brush 500mm 600mm 1:60 T/T,Paypal,Western Union 100w Nylon Yellow

cattle scratching brush, cattle scratcher brush

#### Electric Motor Dairy Cow Scratching Brush For Animal Massagger , Cleaning

Electric Motor Cow Cattle Brush For Animal Massagger , Cleaning

HAILIAN PACKAGING EQUIPMENT CO.,LTD Email: sales1@dairymachinery.cc Mobile: +8613301568240(Whatsapp/Viber) Skype: savior.chen2

#### Cow Brush Advantages:

1. Be Comfortable for cow body, remove parasites and excrement, significantly improve cow comfort, reduce cattle/cow Irritable mood;

- 2. With a strong massage function, promote cattle gastric motility and blood circulation, increase roughage Intake;
- 3. With easy operation, no maintenance and with auto-sensing;