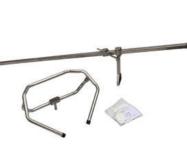

#### Dairy Farm Calf Puller Stainless Steel Calving Aid Calf Puller Cow Obstetric Apparatus

| Model<br>Number                      | DDP                                                                             |  |  |
|--------------------------------------|---------------------------------------------------------------------------------|--|--|
| Product                              | Best Calf Puller Heavy Duty Veterinary Instrument Stainless Steel Ratchet Style |  |  |
| name                                 | Calf Puller for Sale by Daddy D Pro                                             |  |  |
| Туре                                 | Veterinary Products                                                             |  |  |
| Properties<br>Veterinary Instruments |                                                                                 |  |  |
| Material:                            | Stainless Steel                                                                 |  |  |
|                                      | Cattle Equipment's                                                              |  |  |
| Applicatio<br>n                      | Cattle Equipment Tools                                                          |  |  |
| Warranty                             | 1year                                                                           |  |  |
| Size                                 | Customer Size                                                                   |  |  |
| -                                    | ·                                                                               |  |  |
| Model                                | HL-Q10A                                                                         |  |  |
| Package                              | carton                                                                          |  |  |

# Instructions for use

In the delivery of cattle, it is inevitable that the yak will not be able to give birth properly. If the correct treatment is not taken, it will cause significant economic losses to the owner. At this time, it is necessary to use the midwifery chain to help the cows to produce smoothly. The entire midwifery chain consists of two parts – the hook and the chain. The purpose of the hook is to drag the cow as a handle when the cow is difficult to produce. The midwifery chain made of stainless steel is not only non-toxic, but also easy to operate and easy to carry. It helps the cows to give birth and ensure the safety of the mother and calves.