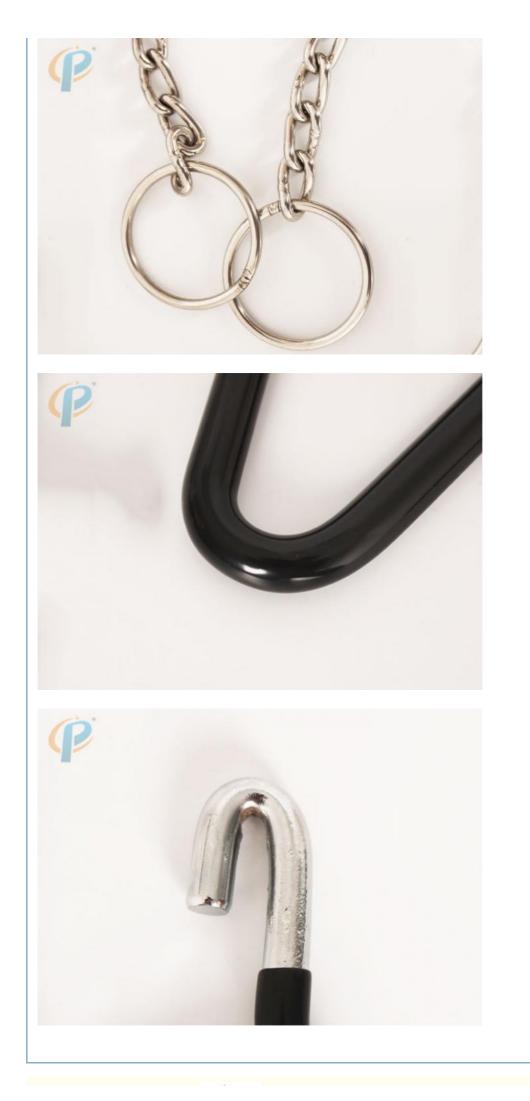

# Instructions for use

In the delivery of cattle, it is inevitable that the yak will not be able to give birth properly. If the correct treatment is not taken, it will cause significant economic losses to the owner. At this time, it is necessary to use the midwifery chain to help the cows to produce smoothly. The entire midwifery chain consists of two parts – the hook and the chain. The purpose of the hook is to drag the cow as a handle when the cow is difficult to produce. The midwifery chain made of stainless steel is not only non-toxic, but also easy to operate and easy to carry. It helps the cows to give birth and ensure the safety of the mother and calves.