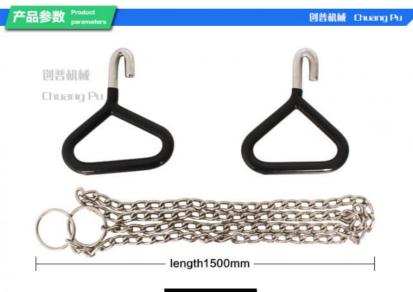

## Carbon Steel Accouchemnt For Animal Carton 1.32KG 1.5m

- 100pcs
- Ce Calf Puller Heavy Duty, Veterinary Instrument Calf Puller, Stainless Steel Calf Puller

for more products please visit us on mobilemilkingmachine.com

| INIOUEI | HE-QTOA                |
|---------|------------------------|
| Package | carton                 |
| weight  | 1.32KG                 |
| length  | 1.5m                   |
| usage   | Accouchemnt for Animal |
| MOQ     | 100pcs                 |

# Instructions for use

In the delivery of cattle, it is inevitable that the yak will not be able to give birth properly. If the correct treatment is not taken, it will cause significant economic losses to the owner. At this time, it is necessary to use the midwifery chain to help the cows to produce smoothly. The entire midwifery chain consists of two parts – the hook and the chain. The purpose of the hook is to drag the cow as a handle when the cow is difficult to produce. The midwifery chain made of stainless steel is not only non-toxic, but also easy to operate and easy to carry. It helps the cows to give birth and ensure the safety of the mother and calves.