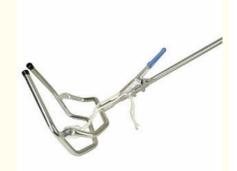

## **Product Specification**

HL-Q10C Model: 180\*60\*13CM · Size: Calf Puller Name: 6.93KG . Weight:

• Usage: Assisted Farrowing

• Animal: Cow

• Highlight: Stainless Steel Calving Aid Calf Pullers,

**Obstetric Apparatus Calf Pullers**,

180\*60\*13CM Calf Pullers

#### Calf Farm Equipment Calf Puller Midwifery Cow Obstetric Apparatus SS304 180\*60\*13cm