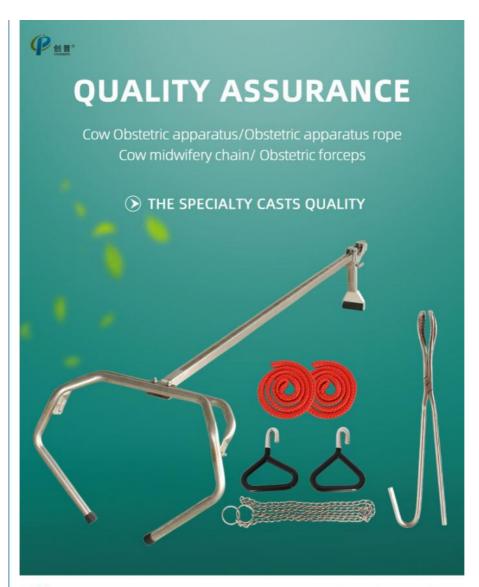

#### **Quick Detail:**

| Name                | Model     | Weight | Material                                |
|---------------------|-----------|--------|-----------------------------------------|
| Calf Puller         | HL-Q10C   | 6.93KG | SS304                                   |
| Calf Puller Rope    | HL-Q10D   | 0.1KG  | Acrylic                                 |
| Obstetric Chain Set | HL-Q10A   | 1.25KG | Carbon Steel With Nickel Plated + SS304 |
| Hook                | HL-Q10A-1 | 0.53KG | Carbon Steel With Nickel Plated         |
| Chain               | HL-Q10A-2 |        | SS304                                   |
| Obstetric Forceps   | HL-Q10B   | 0.65KG | Stainless Steel                         |

#### **Cow Obstetric apparatus Features:**

- The double rods can be assembled, dismantled and stored easily.
- The threaded operating rod moves accurately in the process of uesing and will not slip.
- Made of stainless steel 304, wear-resistant and corrosion-resistant.

#### Obstetric apparatus rope Features:

- Obstetric forceps blades are concave and curved to reduce pain.
- Made of stainless steel, rational structure, durable and long-lasting.
- U-shaped hook design, reducing the damage to the sow.