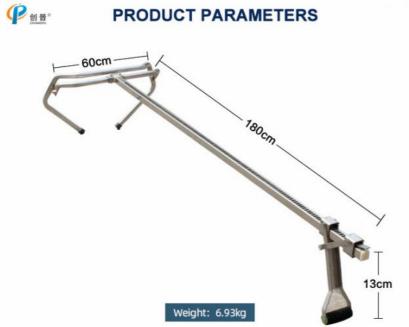

## **Product Specification**

HL-Q10C Model: 180\*60\*13CM · Size: Calf Puller Name: 6.93KG . Weight:

• Usage: Assisted Farrowing

• Animal: Cow

• Highlight: Stainless Steel Calving Aid Calf Pullers,

**Obstetric Apparatus Calf Pullers**,

180\*60\*13CM Calf Pullers

#### Calf Farm Equipment Calf Puller Midwifery Cow Obstetric Apparatus SS304 180\*60\*13cm