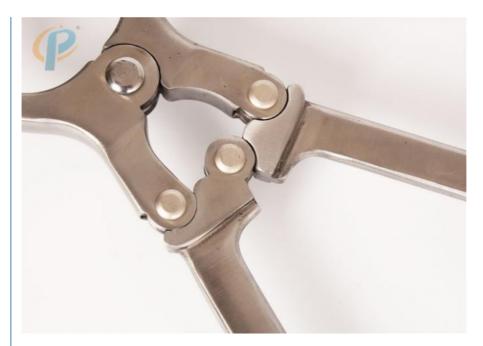

## Using bloodless castration method:

livestock binding (veterinary terminology, the reliable and stable control of livestock), after the local anesthesia, the operator grasps the scrotum neck of livestock (such as cattle, sheep, etc.) by hand, and squeezes the testicles to the bottom of the scrotum, the spermatic cord is pushed to the outside of the neck of the scrotum, and is clamped on the inner skin of the spermatic cord with a long-handed sperm stringing clamp to prevent the spermatic cord from sliding and then open the jaw of the bloodless castration clamp and clamp it in the long handle. The ejaculation fixed clamp is fixed at 3-5CM above the fixed point, and the assistant slowly closes the handle. The clamp point should be at least 1 cm above the testicle. After confirming that the spermatic cord has been clamped by the iaws, forcefully close the gripper handle and you will hear a crisp click" sound, indicating that the spermatic cord has been chipped. After the clamp handle is closed, it should be kept for at least one minute, then loosen the jaws to ensure that the spermatic cord has been broken, loosen the forceps, and clamp the second time on the spermatic cord at 1.5-2.OCM below it to ensure the surgical effect.