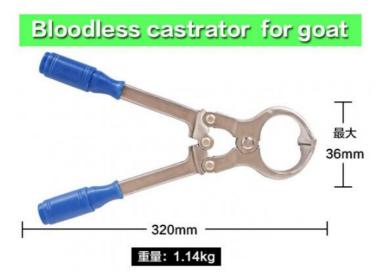

### **Product Specification**

Material: Stainless Steel

· Package: Carton

**Sheep Castrator** • Usage:

HL-Q2C Model: 1 PCS MOQ: • Delivery Time: 2-3days

• Highlight: **Bloodless Castrator For Sheep**,

Castration Plier Bloodless Castrator, **Stainless Steel Bloodless Castrator** 

| Model         | HL-Q2C          |
|---------------|-----------------|
| Material      | Stainless Steel |
| 13 -          | Carton          |
| Usage         | Sheep Castrator |
| Animal        | Sheep or Goat   |
| Weight        | 1.14KG          |
| Country       | China           |
| Delivery time | 3-5 days        |