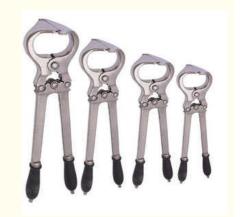

Sheep Bloodless Castrator Stainless Steel Cultivation Farm Using Tool

#### **Product Introduction:**

Product name: Sheep Bloodless Castrator

Product number: HL-Q2C

Product introduction: The reason we them called "no blood castration" is the bloodless castrator is a scientific veterinary surgical instrument. The device achieves the purpose of surgery by clamping the animal spermatic cord through the scrotum of the livestock, and does not need to incision on the scrotum of the livestock, It is suitable for castration of livestock such as bulls, sheeps and pigs. Easy to cooperation and Any question you can contact us any time.