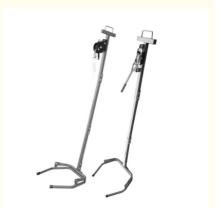

# Dairy Farm Calf Puller Stainless Steel Calving Aid Calf Puller Cow Obstetric Apparatus

## **Product Specification**

Mateial: Carbon Steel

Usage: Accouchemnt For Animal

Package: CartonWeight: 1.32KGLength: 1.5mMOQ: 100pcs

• Highlight: Carbon Steel Calving Calf Puller,

1.5m Cow Obstetric Apparatus,

| Model   | HL-Q10A                |
|---------|------------------------|
| Package | carton                 |
| weight  | 1.32KG                 |
| length  | 1.5m                   |
| usage   | Accouchemnt for Animal |
| MOQ     | 100pcs                 |