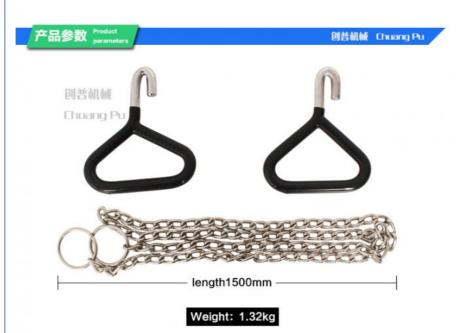

## **Product Specification**

Mateial: Carbon Steel

Usage: Accouchemnt For Animal

Package: CartonWeight: 1.32KGLength: 1.5mMOQ: 100pcs

• Highlight: Carbon Steel Calving Calf Puller,

1.5m Cow Obstetric Apparatus,

| Model   | HL-Q10A                |
|---------|------------------------|
| Package | carton                 |
| weight  | 1.32KG                 |
| length  | 1.5m                   |
| usage   | Accouchemnt for Animal |
| MOQ     | 100pcs                 |

# Instructions for use

In the delivery of cattle, it is inevitable that the yak will not be able to give birth properly. If the correct treatment is not taken, it will cause significant economic losses to the owner. At this time, it is necessary to use the midwifery chain to help the cows to produce smoothly. The entire midwifery chain consists of two parts – the hook and the chain. The purpose of the hook is to drag the cow as a handle when the cow is difficult to produce. The midwifery chain made of stainless steel is not only non-toxic, but also easy to operate and easy to carry. It helps the cows to give birth and ensure the safety of the mother and calves.