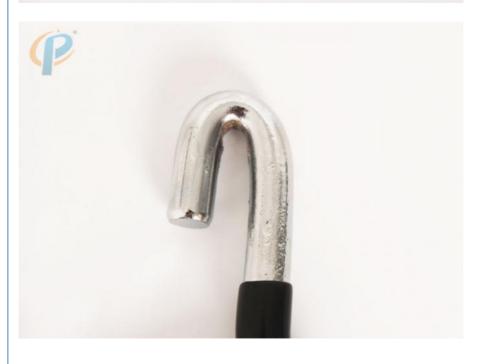

# Instructions for use

In the delivery of cattle, it is inevitable that the yak will not be able to give birth properly. If the correct treatment is not taken, it will cause significant economic losses to the owner. At this time, it is necessary to use the midwifery chain to help the cows to produce smoothly. The entire midwifery chain consists of two parts – the hook and the chain. The purpose of the hook is to drag the cow as a handle when the cow is difficult to produce. The midwifery chain made of stainless steel is not only non-toxic, but also easy to operate and easy to carry. It helps the cows to give birth and ensure the safety of the mother and calves.