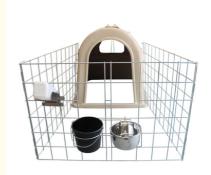

#### **Quick Detail:**

Model: Calf Housing
Model No.: HL-MP11
Height: 1400mm
Width: 1450mm
Length: 2100mm

- With wide fence and two buckets

#### Description:

**Calf housing**, also named calf hutch, combines the natural benefits of outdoor calf-rearing with a shelter which provides optimum living conditions whatever the weather is. The calf housing has a commodious inside space for workers stand-up operation. The optional fence mounted feed saver and 2 buckets protects the feed from weather and the birds. The calf housing is made of glass reinforced plastic, one hygienic material, with a long time use life; food grade bucket material and strong fence.

#### Features:

- 1. with three air went, could supply best living environment, could feed outdoor.
- 2. Glass steel material, good characteristics of anti high temperature, anti corrosion, 30 years of using life.
- 3. Could evaluate the health of calves rapidly and accurately.
- 4. Could install fences to save the fodder, 2 plastic buckets prevent the fodder from influences of birds and climate.
- 5. Easy to install and dismantle, the whole could move, convenient to use.