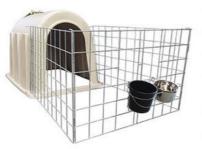

#### **Quick Detail:**

Model: Calf Housing
Model No.: HL-MP11
Height: 1400mm
Width: 1450mm
Length: 2100mm

- With wide fence and two buckets

#### Description:

**Calf housing**, also named calf hutch, combines the natural benefits of outdoor calf-rearing with a shelter which provides optimum living conditions whatever the weather is. The calf housing has a commodious inside space for workers stand-up operation. The optional fence mounted feed saver and 2 buckets protects the feed from weather and the birds. The calf housing is made of glass reinforced plastic, one hygienic material, with a long time use life; food grade bucket material and strong fence.

#### Features:

- 1. with three air went, could supply best living environment, could feed outdoor.
- 2. Glass steel material, good characteristics of anti high temperature, anti corrosion, 30 years of using life.
- 3. Could evaluate the health of calves rapidly and accurately.
- 4. Could install fences to save the fodder, 2 plastic buckets prevent the fodder from influences of birds and climate.
- 5. Easy to install and dismantle, the whole could move, convenient to use.