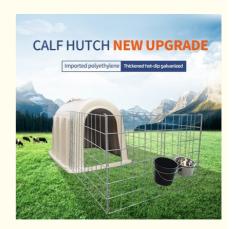

# Long Service Life 3-6 monthes Calf Hutches With Hot - Galvanized Steel Pipe Fence

#### **Quick Detail:**

Model: Calf Housing
Model No.: HL-MP11
Height: 1400mm
Width: 1450mm
Length: 2100mm

- With wide fence and two buckets

#### Description:

**Calf housing**, also named calf hutch, combines the natural benefits of outdoor calf-rearing with a shelter which provides optimum living conditions whatever the weather is. The calf housing has a commodious inside space for workers stand-up operation. The optional fence mounted feed saver and 2 buckets protects the feed from weather and the birds. The calf housing is made of glass reinforced plastic, one hygienic material, with a long time use life; food grade bucket material and strong fence.