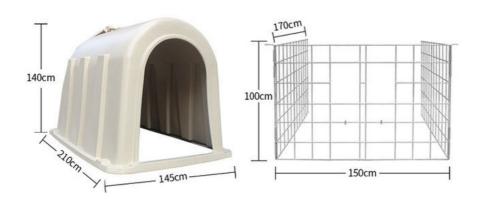

# **Product Specification**

Material: Food Grade PEName: Calf HutchWeight: 68KG

Application: Calf Rest And Warm Keeping

Advantage: Durable,adopt Advanced Technical,warm In

Winter And Cool In Summer

• Size Of Calf Hutch: 2100\*14500\*1400mm

#### **Quick Detail:**

Model: Calf Housing
Model No.: HL-MP11
Height: 1400mm
Width: 1450mm
Length: 2100mm

- With wide fence and two buckets

## Specifications:

| Model Number                  | HL-MP11        |
|-------------------------------|----------------|
| Item                          | Calf Housing   |
| Thickness                     | 4-5mm          |
| Size(L×W×H)mm                 | 2100×1450×1400 |
| Weight                        | 68kg           |
| Optional fence and 2 buckets! | ·              |