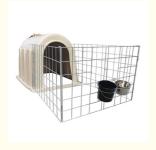

#### **Quick Detail:**

Model: Calf Housing
Model No.: HL-MP11
Height: 1400mm
Width: 1450mm
Length: 2100mm

- With wide fence and two buckets

#### Description:

**Calf housing**, also named calf hutch, combines the natural benefits of outdoor calf-rearing with a shelter which provides optimum living conditions whatever the weather is. The calf housing has a commodious inside space for workers stand-up operation. The optional fence mounted feed saver and 2 buckets protects the feed from weather and the birds. The calf housing is made of glass reinforced plastic, one hygienic material, with a long time use life; food grade bucket material and strong fence.

#### Features:

- 1. with three air went, could supply best living environment, could feed outdoor.
- 2. Glass steel material, good characteristics of anti high temperature, anti corrosion, 30 years of using life.
- 3. Could evaluate the health of calves rapidly and accurately.
- 4. Could install fences to save the fodder, 2 plastic buckets prevent the fodder from influences of birds and climate.
- 5. Easy to install and dismantle, the whole could move, convenient to use.