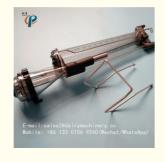

# Milking parts tru-test milk meters, goat milk flow meter with 10 llire measuring scale, dairy milk meters

### **Product Specification**

Name: Milk Flow Meter
Model: HL-G15A
Type: Tru-test
Volume: 10KG

Animal: Goat And SheepUsage: Measuing Milk Output

Highlight: milk flow meter, fullwood milk meters

#### Quick Detail:

Model: Tru-test Milk Meterd
 Model No.: HL-G15A

3. Material: PSU

4. Capacity: 10L / 10KG

5. Usage: automatically measure milk

#### Specifications:

| Model Number | HL-G15A             |
|--------------|---------------------|
| Item         | Tru-test Milk Meter |
| Capacity     | 10 liter            |
| Application  | goat and sheep      |