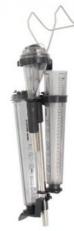

# Milking parts tru-test milk meters, goat milk flow meter with 10 llire measuring scale, dairy milk meters

### **Product Specification**

Name: Milk Flow Meter
Model: HL-G15A
Type: Tru-test
Volume: 10KG

Animal: Goat And SheepUsage: Measuing Milk Output

Highlight: milk flow meter, fullwood milk meters

#### Quick Detail:

Model: Tru-test Milk Meterd
 Model No.: HL-G15A

3. Material: PSU

4. Capacity: 10L / 10KG

5. Usage: automatically measure milk

#### Specifications:

| Model Number | HL-G15A             |
|--------------|---------------------|
| Item         | Tru-test Milk Meter |
| Capacity     | 10 liter            |
| Application  | goat and sheep      |