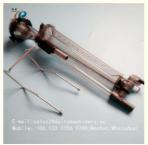

# Milking parts tru-test milk meters, goat milk flow meter with 10 llire measuring scale, dairy milk meters

### **Product Specification**

Name: Milk Flow Meter
Model: HL-G15A
Type: Tru-test
Volume: 10KG

Animal: Goat And SheepUsage: Measuing Milk Output

Highlight: milk flow meter, fullwood milk meters

#### Quick Detail:

Model: Tru-test Milk Meterd
 Model No.: HL-G15A

3. Material: PSU

4. Capacity: 10L / 10KG

5. Usage: automatically measure milk

#### Specifications:

| Model Number | HL-G15A             |
|--------------|---------------------|
| Item         | Tru-test Milk Meter |
| Capacity     | 10 liter            |
| Application  | goat and sheep      |