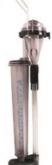

# Milking parts tru-test milk meters, goat milk flow meter with 10 llire measuring scale, dairy milk meters

### **Product Specification**

Name: Milk Flow Meter
Model: HL-G15A
Type: Tru-test
Volume: 10KG

Animal: Goat And SheepUsage: Measuing Milk Output

Highlight: milk flow meter, fullwood milk meters

#### Quick Detail:

Model: Tru-test Milk Meterd
 Model No.: HL-G15A

3. Material: PSU

4. Capacity: 10L / 10KG

5. Usage: automatically measure milk

#### Specifications:

| Model Number | HL-G15A             |
|--------------|---------------------|
| Item         | Tru-test Milk Meter |
| Capacity     | 10 liter            |
| Application  | goat and sheep      |