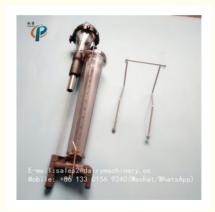

# Milking parts tru-test milk meters, goat milk flow meter with 10 llire measuring scale, dairy milk meters

### **Product Specification**

Name: Milk Flow Meter
Model: HL-G15A
Type: Tru-test
Volume: 10KG

Animal: Goat And SheepUsage: Measuing Milk Output

Highlight: milk flow meter, fullwood milk meters

#### Quick Detail:

Model: Tru-test Milk Meterd
 Model No.: HL-G15A

3. Material: PSU

4. Capacity: 10L / 10KG

5. Usage: automatically measure milk

#### Specifications:

| Model Number | HL-G15A             |
|--------------|---------------------|
| Item         | Tru-test Milk Meter |
| Capacity     | 10 liter            |
| Application  | goat and sheep      |