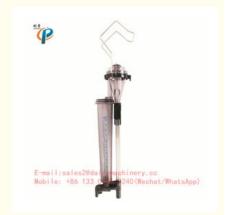

# Milking parts tru-test milk meters, goat milk flow meter with 10 llire measuring scale, dairy milk meters

### **Product Specification**

Name: Milk Flow Meter
Model: HL-G15A
Type: Tru-test
Volume: 10KG

Animal: Goat And SheepUsage: Measuing Milk Output

Highlight: milk flow meter, fullwood milk meters

#### Quick Detail:

Model: Tru-test Milk Meterd
 Model No.: HL-G15A

3. Material: PSU

4. Capacity: 10L / 10KG

5. Usage: automatically measure milk

#### Specifications:

| Model Number | HL-G15A             |
|--------------|---------------------|
| Item         | Tru-test Milk Meter |
| Capacity     | 10 liter            |
| Application  | goat and sheep      |