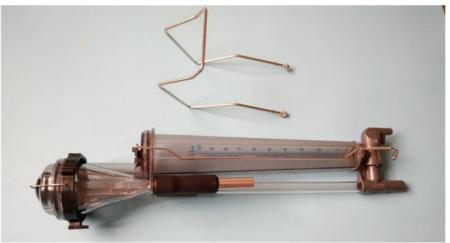

# Milking parts tru-test milk meters, goat milk flow meter with 10 llire measuring scale, dairy milk meters

### **Product Specification**

Name: Milk Flow Meter
Model: HL-G15A
Type: Tru-test
Volume: 10KG

Animal: Goat And SheepUsage: Measuing Milk Output

Highlight: milk flow meter, fullwood milk meters

#### Quick Detail:

Model: Tru-test Milk Meterd
 Model No.: HL-G15A

3. Material: PSU

4. Capacity: 10L / 10KG

5. Usage: automatically measure milk

#### Specifications:

| Model Number | HL-G15A             |
|--------------|---------------------|
| Item         | Tru-test Milk Meter |
| Capacity     | 10 liter            |
| Application  | goat and sheep      |