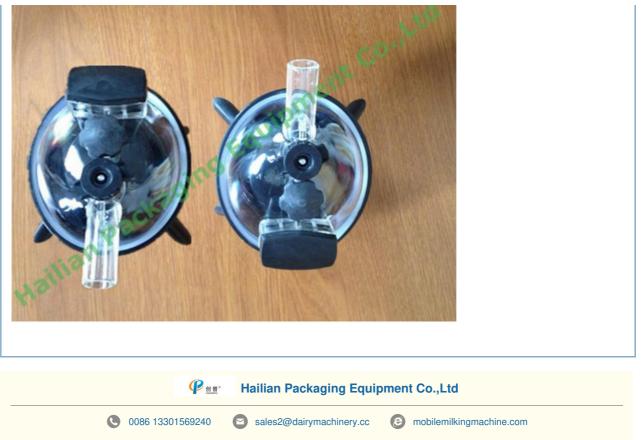

Two models of 240CC milk collector / milk cluster for choosing :

- HL-M02 model 240CC milk collector / milk cluster: be made of PC material, with transparent cover and plastic base, and cheaper than HL-M02A.

- HL-M02A model 240CC milk collector / milk cluster: be made of PC material, with transparent body cover and stainless steel base.

One set mobile milking machine is constituted by milking system and vacuum pump system. The milking system consiste of milking bucket, milking tube, pulse / air tube, milking claw, milking pulsator, milking liner, milking shell and etc. The vacuum pump system consists of vacuum pump, oil pot, silencer, vacuum meter, vacuum regulator, safty device and etc.

#### Features:

| HL-M02                                               | HL-M02A                   |  |
|------------------------------------------------------|---------------------------|--|
| 240CC milk collector / milk cluster                  |                           |  |
| 240ml milking capacity                               |                           |  |
| with plastic base                                    | with stainless steel base |  |
| with transparent cover and automatic shutt-off valve |                           |  |