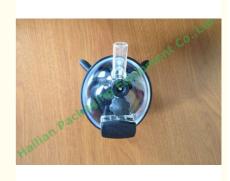

Two models of 240CC milk collector / milk cluster for choosing :

- HL-M02 model 240CC milk collector / milk cluster: be made of PC material, with transparent cover and plastic base, and cheaper than HL-M02A.

#### Features:

| HL-M02                                               | HL-M02A                   |  |
|------------------------------------------------------|---------------------------|--|
| 240CC milk collector / milk cluster                  |                           |  |
| 240ml milking capacity                               |                           |  |
| with plastic base                                    | with stainless steel base |  |
| with transparent cover and automatic shutt-off valve |                           |  |

#### Specifications:

| ltem         | 240CC Milk Collector / Milk Cluster |
|--------------|-------------------------------------|
| Model Number | HL-M02                              |
| Capacity     | 240ml milking capacity              |
| Base         | plastic base                        |
| Cover        | transparent cover(PC material)      |