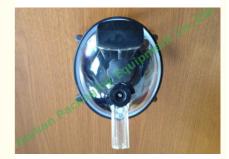

- HL-M02A model 240CC milk collector / milk cluster: be made of PC material, with transparent body cover and stainless steel base.

One set mobile milking machine is constituted by milking system and vacuum pump system. The milking system consiste of milking bucket, milking tube, pulse / air tube, milking claw, milking pulsator, milking liner, milking shell and etc. The vacuum pump system consists of vacuum pump, oil pot, silencer, vacuum meter, vacuum regulator, safty device and etc.

#### Features:

| HL-M02                                               | HL-M02A                   |  |
|------------------------------------------------------|---------------------------|--|
| 240CC milk collector / milk cluster                  |                           |  |
| 240ml milking capacity                               |                           |  |
| with plastic base                                    | with stainless steel base |  |
| with transparent cover and automatic shutt-off valve |                           |  |