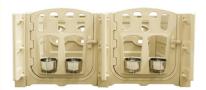

Feature: Can Be Used In Continuous Combination
 Highlight: automatic calf feeders, calf milk feeders

Product features: The product is composed of front plate, left and right side plates, back plate, feed bucket, etc. It is made of imported polyethylene material, and is rotomolded by one-time molding heating process. The steel frame door frame is easy to install, arrange and expand, and can be operated by one person; The back panel is provided with adjustable vents, which can be adjusted in size at will, and can be combined and spliced for free assembly and easy disassembly.