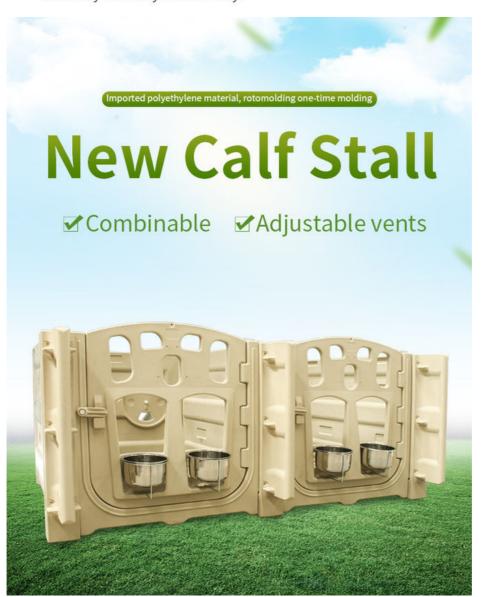

# PRODUCT INTRODUCTION

WE ALWAYS ADHERE TO RIGOROUS MANAGEMENT, THE FOUNDATION OF METICULOUS MANUFACTURING, PRODUCE PRODUCTS THAT MEET THEMARKET'S RULES AND CUSTOMER NEEDS

Product name: Calf Stall

Product model: HL-MP10E, HL-MP10F

Product features: The product is composed of front plate, left and right side plates, back plate, feed bucket, etc. It is made of imported polyethylene material, and is rotomolded by one-time molding heating process. The steel frame door frame is easy to install, arrange and expand, and can be operated by one person; The back panel is provided with adjustable vents, which can be adjusted in size at will, and can be combined and spliced for free assembly and easy disassembly.