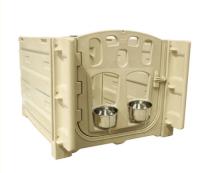

#### Quick Detail:

Name: Single calf pen Model: HL-MP10E Material: polyethylene PE

Specification: 1880L x 1460mmW x 1230mmH

Weight: 66KG

Components: 1\* front baffle, 2x\*panel, 2\* buckets

Animal: calf/lamb

#### Description:

**Calf housing**, also named calf hutch, combines the natural benefits of outdoor calf-rearing with a shelter which provides optimum living conditions whatever the weather is. The calf housing has a commodious inside space for workers stand-up operation. The optional fence mounted feed saver and 2 buckets protects the feed from weather and the birds. The calf housing is made of glass reinforced plastic, one hygienic material, with a long time use life; food grade bucket material and strong fence.

#### Specifications:

| Model Number                  | HL-MP10E           |
|-------------------------------|--------------------|
| Item                          | Calf Fence         |
|                               |                    |
| Material                      | PE                 |
| Size(L×W×H)mm                 | 1880x1460mmx1230mm |
| Weight                        | 66KGS              |
| Optional fence and 2 buckets! |                    |